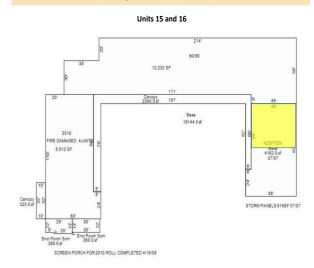

# Deep Creek Commons

Building Sketch for 402307226003

# **PROPERTY DETAILS**

| Address:       | 24901 Sandhill Blvd, Punta Gorda FL 33983 |  |  |
|----------------|-------------------------------------------|--|--|
| Land Acres:    | 1.97 AC                                   |  |  |
| Building Size: | 22,306 Sq./ft.                            |  |  |
| Leasing Price: | \$14.00/SF                                |  |  |
| Zoning:        | Commercial General                        |  |  |