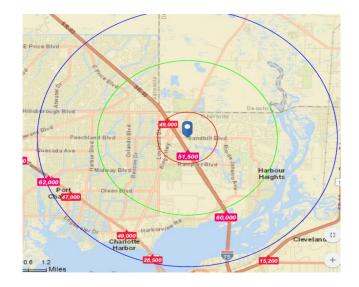

| Demographic Statistics      |          |          |          |  |  |  |
|-----------------------------|----------|----------|----------|--|--|--|
| Proximity:                  | 1 mile   | 3 miles  | 5 miles  |  |  |  |
| Total Population:           | 5,687    | 33,149   | 70,588   |  |  |  |
| Median Age:                 | 64.0     | 57.0     | 55.3     |  |  |  |
| Households:                 | 2,753    | 14,498   | 31,102   |  |  |  |
| Median Household<br>Income: | \$58,067 | \$53,302 | \$49,500 |  |  |  |
| Per Capita Income:          | \$33,292 | \$28,701 | \$27,610 |  |  |  |

| Traffic Volume       |                                              |                |      |                |  |
|----------------------|----------------------------------------------|----------------|------|----------------|--|
| Collection<br>Street | Cross Street                                 | Traffic<br>Vol | Year | Mile<br>Radius |  |
| SR - 93              | Kings Highway                                | 49,000         | 2019 | 1 mi           |  |
| SR - 93              | Between<br>Sandhill Blvd. &<br>Rampart Blvd. | 51,500         | 2019 | 1 mi           |  |
| SR - 93              | Near<br>Harborview Rd.                       | 60,000         | 2019 | 3 mi           |  |