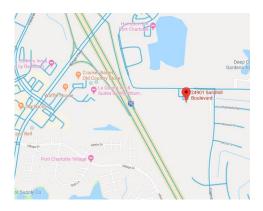

#### **SITE SUMMARY**

Deep Creek Commons is located on the main road exiting Deep Creek to get to Kings Highway and is close to I-75, Walmart, banks & restaurants. From Kings Highway, take Sandhill Boulevard on rounding 2nd sharp left curve - Deep Creek Commons is on your right.