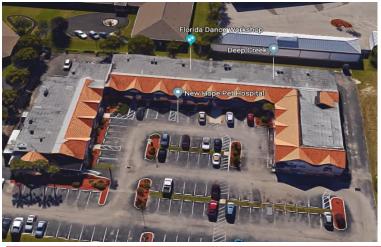

# Deep Creek Commons

Building Sketch for 402307226003

# **PROPERTY DETAILS**

| Address:       | 24901 Sandhill Blvd, Punta Gorda FL 33983 |  |  |
|----------------|-------------------------------------------|--|--|
| Land Acres:    | 1.97 AC                                   |  |  |
| Building Size: | 22,306 Sq./ft.                            |  |  |
| Leasing Price: | \$14.00/SF                                |  |  |
| Zoning:        | Commercial General                        |  |  |