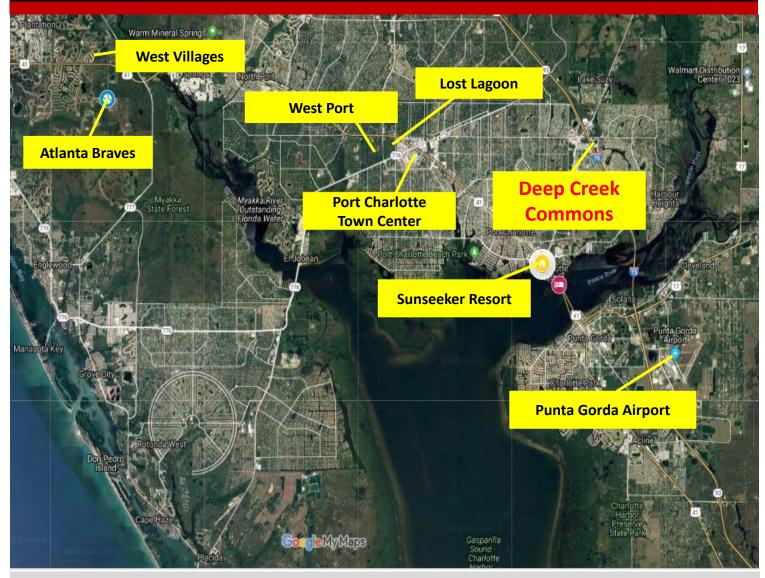

## **Aerial Map**

Punta Gorda is a vibrant waterfront community with a connected and relaxed lifestyle, located near the bustling communities of Port Charlotte and North Port. As the only incorporated city of Charlotte County, Punta Gorda is the vibrant engine of the area. It boasts wonderful restaurants, marinas and a pace of life that people from around the world come to enjoy. The City offers businesses a year-round clientele, which is made up of local, domestic and international customers. It is also responding to industry as commerce realizes the importance of our location as Southwest Florida continues to boom and grow.