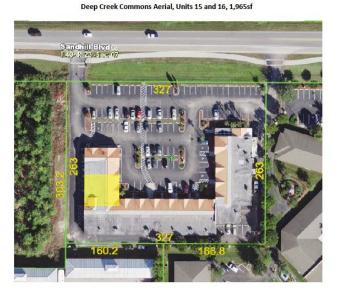

## **Aerial Map**

Punta Gorda is a vibrant waterfront community with a connected and relaxed lifestyle, located near the bustling communities of Port Charlotte and North Port. As the only incorporated city of Charlotte County, Punta Gorda is the vibrant engine of the area. It boasts wonderful restaurants, marinas and a pace of life that people from around the world come to enjoy. The City offers businesses a year-round clientele, which is made up of local, domestic and international customers. It is also responding to industry as commerce realizes the importance of our location as Southwest Florida continues to boom and grow.