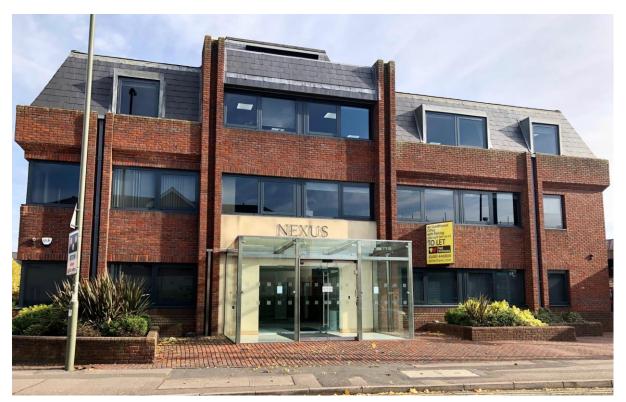

### Nexus, Station Road, Egham, Surrey TW20 9NT

### Description

Nexus is a modern office building providing accommodation over 3 floors with an impressive entrance/reception area and on site car parking with a security barrier. The available suite is on the first floor and benefits from VRV air-conditioning, raised access floors, a kitchen area and shower.