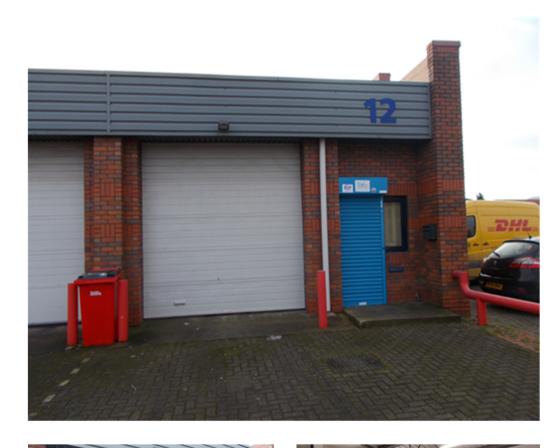

## Unit 12, Boulevard Unit Factory Estate

#### Location

Boulevard Unit Factory Estate comprises four blocks of accommodation, situated in which are 31 units. The estate is fully enclosed with steel palisade fencing and lockable gates.

The estate is situated on the west side of Boulevard, approximately 1.5 miles west of the City Centre. Situated adjacent to the A63 Clive Sullivan Way the estate benefits from excellent transport links to both the city centre and national motorway network beyond.

#### **Description**

The unit benefits from:

- 40 sq. m (430 sq. ft) of workshop space (approx).
- Reinforced concrete floors.
- Eaves height of 4m (minimum).
- 10% natural roof lighting.
- Sectional overhead roller shutter door and a separate personnel door.
- W.C. facilities.
- Water, electricity and gas supplies as well as a telephone line.