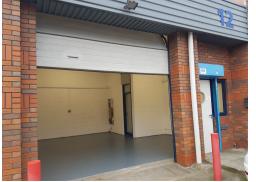

#### **Description**

The unit benefits from:

- 40 sq. m (430 sq. ft) of workshop space (approx).
- Reinforced concrete floors.
- Eaves height of 4m (minimum).
- 10% natural roof lighting.
- Sectional overhead roller shutter door and a separate personnel door.
- W.C. facilities.
- Water, electricity and gas supplies as well as a telephone line.

#### **Accommodation**

40 sq.m. (430 sq. ft.) of workshop space (approx).