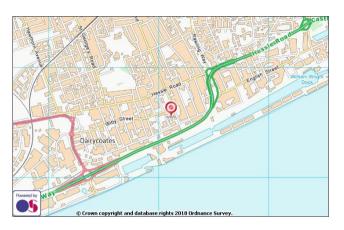

#### Location

Boulevard Unit Factory Estate comprises four blocks of accommodation, situated in which are 31 units. The estate is fully enclosed with steel palisade fencing and lockable gates.

The estate is situated on the west side of Boulevard, approximately 1.5 miles west of the City Centre. Situated adjacent to the A63 Clive Sullivan Way the estate benefits from excellent transport links to both the city centre and national motorway network beyond.