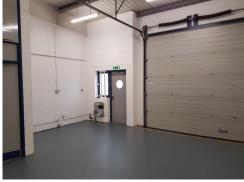

#### **Description**

The unit benefits from:

- 40 sq. m (430 sq. ft) of workshop space (approx).
- Reinforced concrete floors.
- Eaves height of 4m (minimum).
- 10% natural roof lighting.
- Sectional overhead roller shutter door and a separate personnel door.
- W.C. facilities.
- Water, electricity and gas supplies as well as a telephone line.

#### **Accommodation**

40 sq.m. (430 sq. ft.) of workshop space (approx).