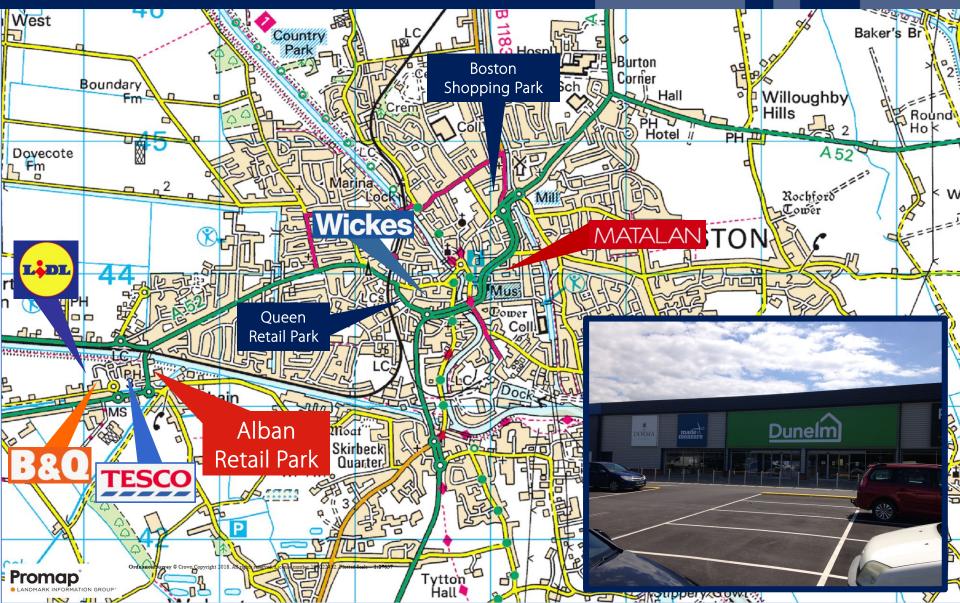

#### Location

Alban Retail Park is prominently located fronting the A52 Grantham Road, one of the principal arterial routes into Boston town centre and connecting with Grantham and Nottingham to the west.