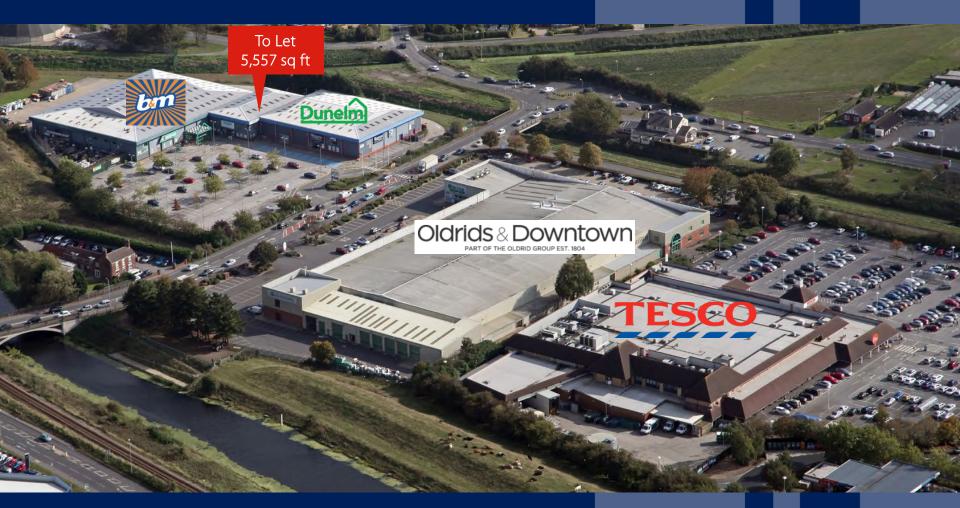

#### Description

The subject park extends to circa 55,000 sq ft and other occupiers are B&M and Dunelm (opening spring 2019), with Tesco and Oldrids & Downtown department store in close proximity.

#### **Parking**

The scheme benefits from approximately 250 car parking spaces.