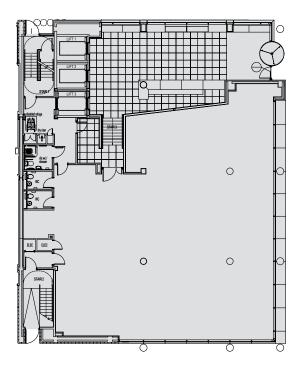

offer individual spaces of around 6,000 sq ft.

Bauhaus is at the centre of an exhilarating business district, sitting opposite the highly desirable Spinningfields, giving access to the unrivalled commercial district of the city, as well as its vast range of bars and restaurants.



What Bauhaus delivers externally, flows through to the interior design. Enter through a dramatic double height entrance and you'll be greeted with a sharp and striking reception that embodies the principles of Bauhaus design.

The light and inviting Grade A office space has been refurbished with both form and function in mind, providing minimalist design and raw functionality to deliver a total office space solution to businesses of varying size.

2 passenger lifts and 1 service lift



### ground floor plant



### 2nd floor space plan\*



## typical upper floor plan<sup>\*</sup>



### 5th floor space plan\*





+

### availability

A number of total work space solutions to suit businesses of varying size.

| 8th Floor    | 5,943 sq. ft |
|--------------|--------------|
| 7th Floor    | 5,943 sq. ft |
| 6th Floor    | 5,943 sq. ft |
| 5th Floor    | 5,943 sq. ft |
| 4th Floor    | 5,943 sq. ft |
| 3rd Floor    | 5,943 sq. ft |
| 2nd Floor    | 5,935 sq. ft |
| 1st Floor    | 5,697 sq. ft |
| Ground Floor | 3,555 sq.ft  |
| Total        | 50,845 sq ft |
|              |              |

Basement Car Park 49 Spaces











- + 150mm full access raised floor
- + High quality fittings to W.C.'s (M,F&D) on each floor
- + 24 Hour security





- + CCTV security cameras















# Perfectly