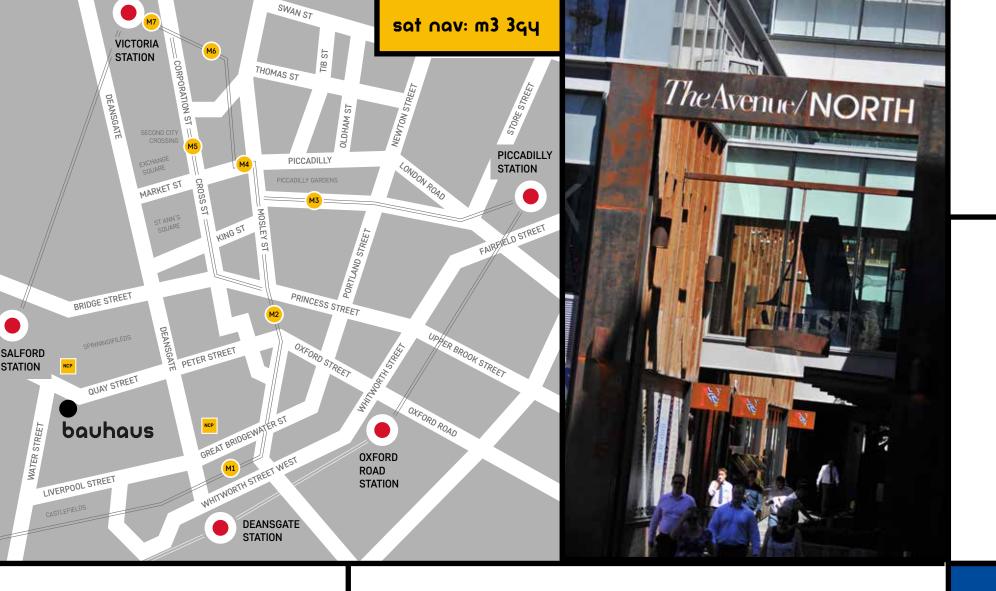

### the style is in the setting

Bauhaus stands prominently on Quay Street, at its junction with Atherton Street, just a 2 minute walk to the heart of Spinningfields and 3 minute walk to bustling Deansgate.

32mins

49mins

Bauhaus offers excellent facilities for cyclists, including on-site bike storage and shower facilities.

27 Quay Street, Manchester, M3 3GY