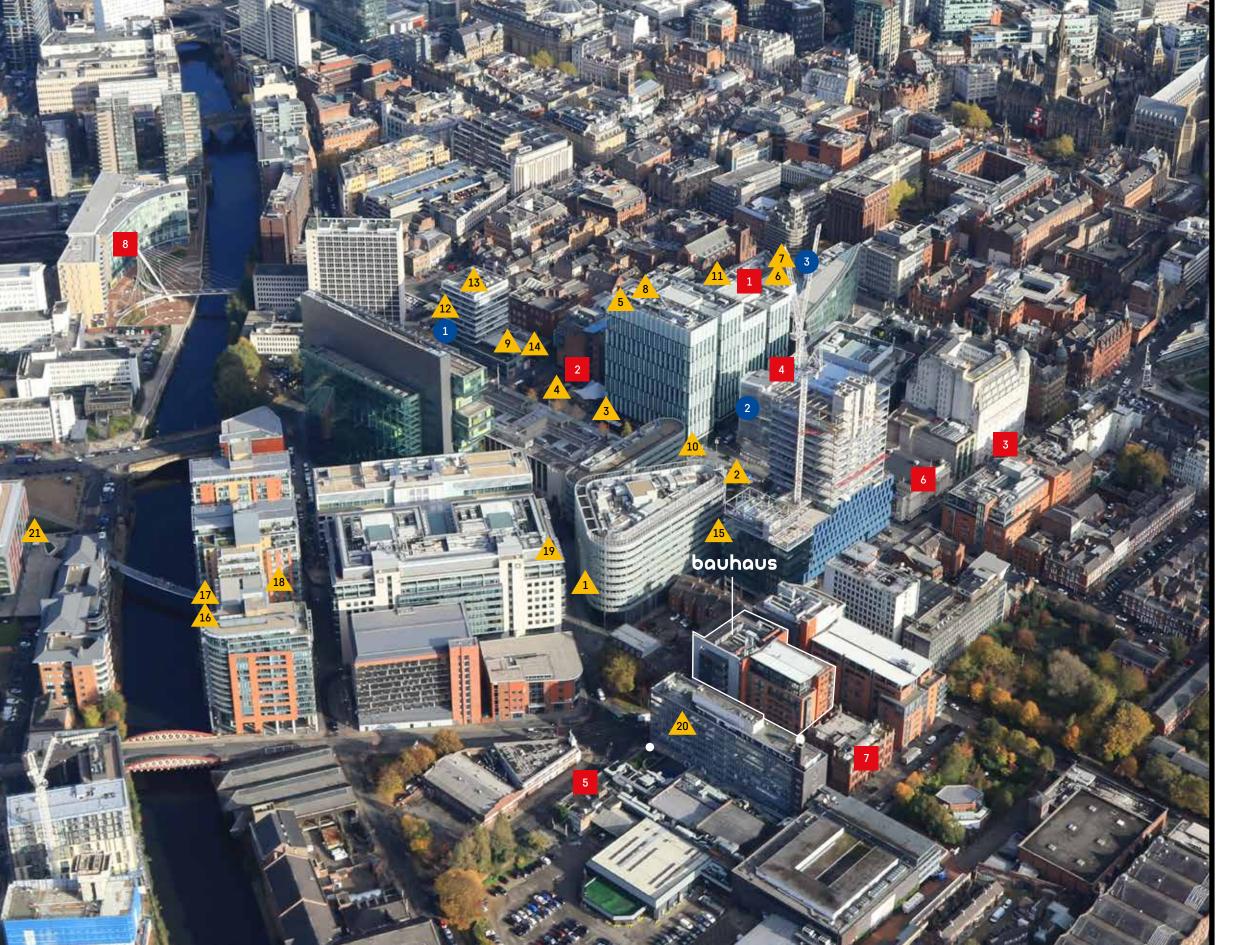

## your neighbourhood\*

Bauhaus benefits from a close proximity to Spinningfields, a vibrant district, home to a number of high profile organisations as well as a lively social scene. Deansgate, and a multitude of other dining and shopping districts surround the location.

#### ▲ Bars/ Restaurants

- 1. Tattu
- 2. The Lawn Club
- 3. Iberica
- 4. The Oast House
- 5. Fazenda
- 6. Wahu
- 7. Australasia
- 8. Thaikhun
- 9. Neighbourhood
- 10. The Alchemist
- 11. Grand Pacific
- 12. Costa
- 13. Manchester House
- 14. Artisan
- 15. Carluccio's
- 16. GBK
- 17. Dockyard
- 18. Zizzi
- 19. Itsu
- 20. Handle Bar Cafe
- 21. Managarie

#### Cafes and Convenience

- 1. Waitrose
- 2. WHSmith
- 3. Natwest Bank

#### Retail and Leisure

- 1. The Avenue
- 2. Flannels
- 3. Bannatynes Health Club
- 4. PureGym
- 5. Artzu Gallery
- 6. Opera House
- 7. Great John Street Hotel
- 8. Lowry Hotel