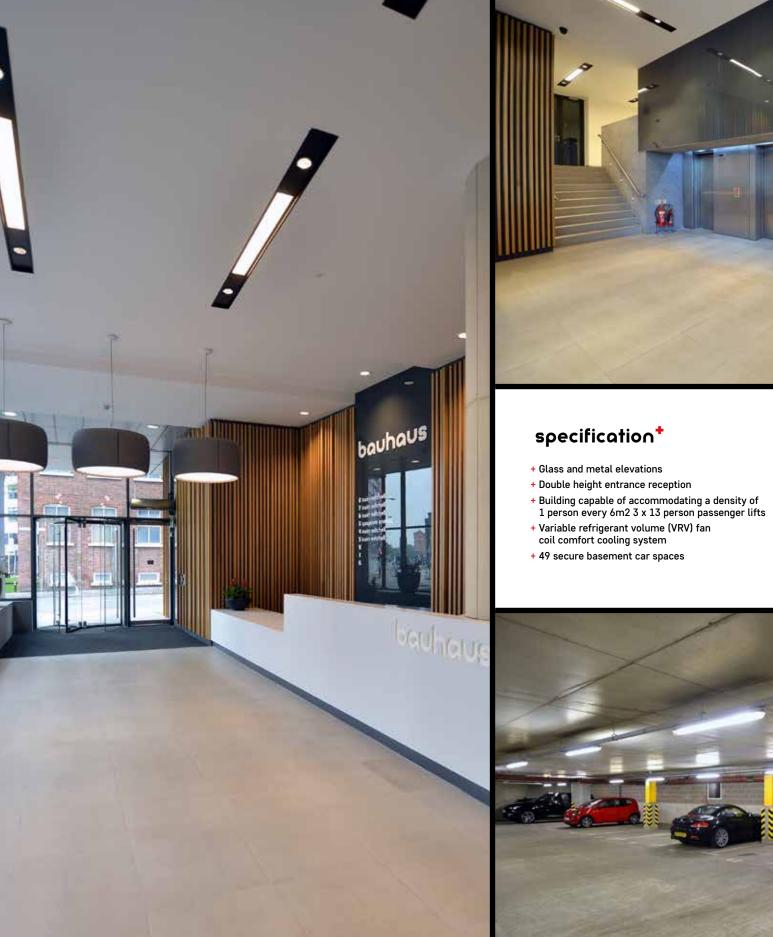

What Bauhaus delivers externally, flows through to the interior design. Enter through a dramatic double height entrance and you'll be greeted with a sharp and striking reception that embodies the principles of Bauhaus design.

The light and inviting Grade A office space has been refurbished with both form and function in mind, providing minimalist design and raw functionality to deliver a total office space solution to businesses of varying size.