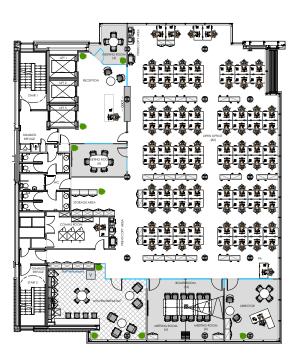

trict, sitting opposite the highly desirable Spinningfields, giving access to the unrivalled commercial district of the city, as well as its vast range of bars and restaurants.



What Bauhaus delivers externally, flows through to the interior design. Enter through a dramatic double height entrance and you'll be greeted with a sharp and striking reception that embodies the principles of Bauhaus design.

The light and inviting Grade A office space has been refurbished with both form and function in mind, providing minimalist design and raw functionality to deliver a total office space solution to businesses of varying size.

2 passenger lifts and 1 service lift



### ground floor plant



### 2nd floor space plan\*



## typical upper floor plan<sup>\*</sup>



### 5th floor space plan\*





+

### availability

A number of total work space solutions to suit businesses of varying size.

| 8th Floor    | 5,943 sq. ft |
|--------------|--------------|
| 7th Floor    | 5,943 sq. ft |
| 6th Floor    | 5,943 sq. ft |
| 5th Floor    | 5,943 sq. ft |
| 4th Floor    | 5,943 sq. ft |
| 3rd Floor    | 5,943 sq. ft |
| 2nd Floor    | 5,935 sq. ft |
| 1st Floor    | 5,697 sq. ft |
| Ground Floor | 3,555 sq.ft  |
| Total        | 50,845 sq ft |
|              |              |

Basement Car Park 49 Spaces











- + 150mm full access raised floor
- + High quality fittings to W.C.'s (M,F&D) on each floor
- + 24 Hour security





- + CCTV security cameras















# Perfectly located to enjoy all that Manchester has to offer.

### manchester\*

Bauhaus' location in the heart of