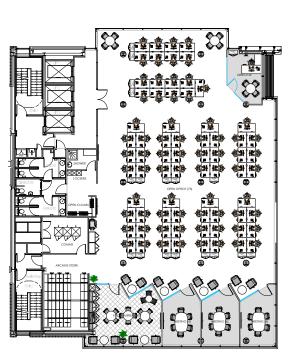

und 6,000 sq ft.

Bauhaus is at the centre of an exhilarating business district, sitting opposite the highly desirable Spinningfields, giving access to the unrivalled commercial district of the city, as well as its vast range of bars and restaurants.



What Bauhaus delivers externally, flows through to the interior design. Enter through a dramatic double height entrance and you'll be greeted with a sharp and striking reception that embodies the principles of Bauhaus design.

The light and inviting Grade A office space has been refurbished with both form and function in mind, providing minimalist design and raw functionality to deliver a total office space solution to businesses of varying size.

2 passenger lifts and 1 service lift



### ground floor plant



### 2nd floor space plan\*



## typical upper floor plan<sup>\*</sup>



### 5th floor space plan\*





+

### availability

A number of total work space solutions to suit businesses of varying size.

| 8th Floor    | 5,943 sq. ft |
|--------------|--------------|
| 7th Floor    | 5,943 sq. ft |
| 6th Floor    | 5,943 sq. ft |
| 5th Floor    | 5,943 sq. ft |
| 4th Floor    | 5,943 sq. ft |
| 3rd Floor    | 5,943 sq. ft |
| 2nd Floor    | 5,935 sq. ft |
| 1st Floor    | 5,697 sq. ft |
| Ground Floor | 3,555 sq.ft  |
| Total        | 50,845 sq ft |
|              |              |

Basement Car Park 49 Spaces











- + 150mm full access raised floor
- + High quality fittings to W.C.'s (M,F&D) on each floor
- + 24 Hour security





- + CCTV security cameras















# Perfectly located to enjoy all that Man