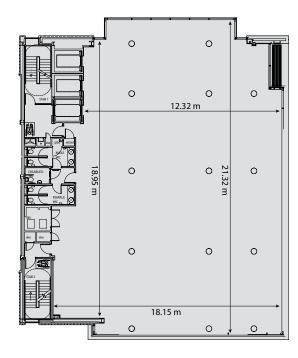

f an exhilarating business district, sitting opposite the highly desirable Spinningfields, giving access to the unrivalled commercial district of the city, as well as its vast range of bars and restaurants.



What Bauhaus delivers externally, flows through to the interior design. Enter through a dramatic double height entrance and you'll be greeted with a sharp and striking reception that embodies the principles of Bauhaus design.

The light and inviting Grade A office space has been refurbished with both form and function in mind, providing minimalist design and raw functionality to deliver a total office space solution to businesses of varying size.

2 passenger lifts and 1 service lift



### ground floor plant



### 2nd floor space plan\*



## typical upper floor plan<sup>\*</sup>



### 5th floor space plan\*





+

### availability

A number of total work space solutions to suit businesses of varying size.

| 8th Floor    | 5,943 sq. ft |
|--------------|--------------|
| 7th Floor    | 5,943 sq. ft |
| 6th Floor    | 5,943 sq. ft |
| 5th Floor    | 5,943 sq. ft |
| 4th Floor    | 5,943 sq. ft |
| 3rd Floor    | 5,943 sq. ft |
| 2nd Floor    | 5,935 sq. ft |
| 1st Floor    | 5,697 sq. ft |
| Ground Floor | 3,555 sq.ft  |
| Total        | 50,845 sq ft |
|              |              |

Basement Car Park 49 Spaces











- + 150mm full access raised floor
- + High quality fittings to W.C.'s (M,F&D) on each floor
- + 24 Hour security





- + CCTV security cameras















# Perfectly located to enjoy all that Manchester has to offer.

### manchester\*

Bau