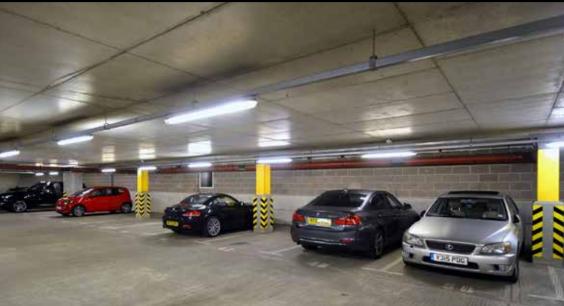

Basement Car Park 49 Spaces

- + 150mm full access raised floor
- + High quality fittings to W.C.'s (M,F&D) on each floor
- + 24 Hour security

- + CCTV security cameras