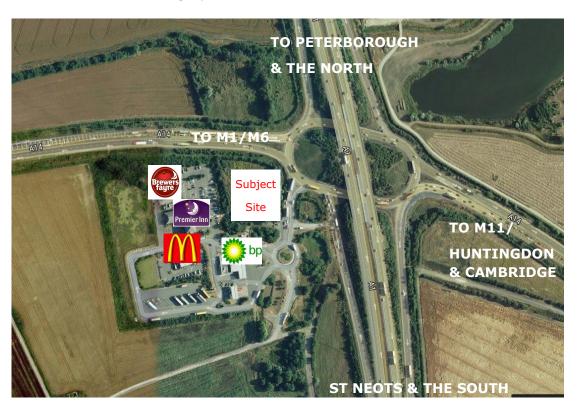

Occupiers include **Starbucks, Subway, Burger King** and **Greggs** 

Established leisure and service area destination with adjacent occupiers including **McDonalds**, **BP**, **Brewers Fayre** and **Premier Inn** 

## Location

The site is located at the busy A1/A14 Interchange approximately 3 miles west of Huntingdon and 8 miles north of St Neots. The site is in close proximity to the Alconbury Weald 1,420 acre Enterprise Campus development where there are plans to build 5,000 new homes and 3,000,000 sq ft of business space.

The A1 Trunk and A1 (M) is the main north south route along the eastern side of the country from North London to Tyne & Wear. The subject site is situated at its intersection with the A14 which is likewise the country's main east/west trunk road linking the M1 and M6 to the west and the M11 and ultimately Ipswich and the east ports to the east.

The development complements an established leisure and service area with **BP, McDonalds, Premier Inn** and a **Brewers Fayre** public house and restaurant.