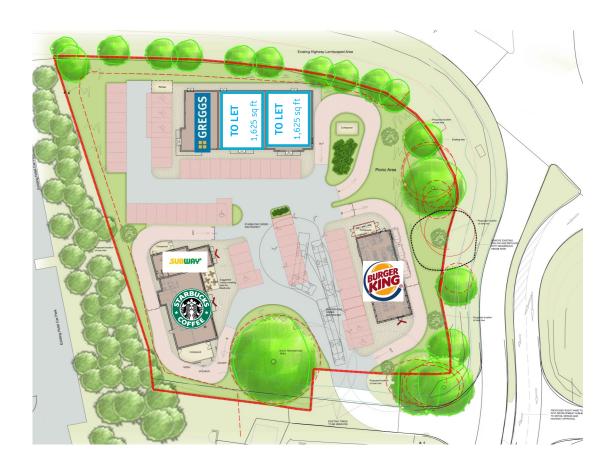

Occupiers include **Starbucks, Subway, Burger King** and **Greggs** 

Established leisure and service area destination with adjacent occupiers including **McDonalds**, **BP**, **Brewers Fayre** and **Premier Inn** 

Lettings have been agreed with Starbucks, Subway, Burger King and Greggs.

rapleys.com **0370 777 6292** 

## Accommodation

The property comprises the following approximate floor areas::

|             | Sq m   | Sq ft |
|-------------|--------|-------|
| Drive-Thru  | 150.97 | 1,625 |
| Inline Unit | 150.97 | 1,625 |

This unit can be flexible with the in going tenants requirements and can be joined with the Inline Unit to create a combined space of 3,250 sq ft.