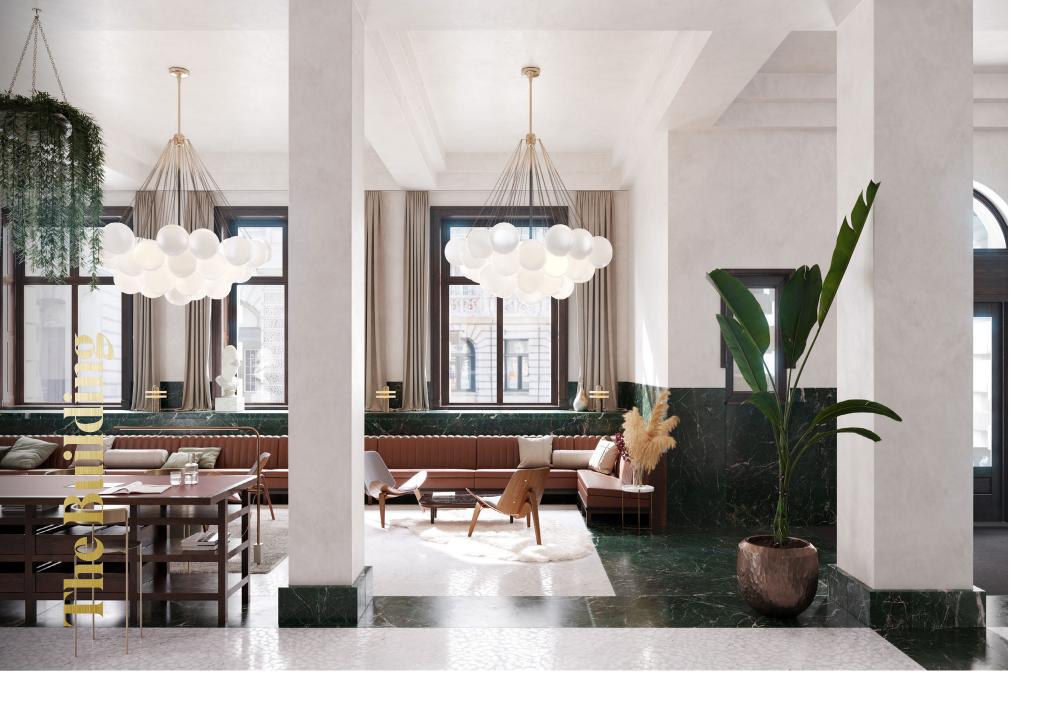

Now offering a range of contemporary units and an entrance experience to be proud of.

Newly Remodelled Reception

**Comfort Cooling Air Conditioning** 

Exposed Ceilings
for units B3 G & 6th

New Wooden Flooring

For units B1 4th, B3 G & 6th and B4 2nd

Terrace Space

On 6th floor

Other