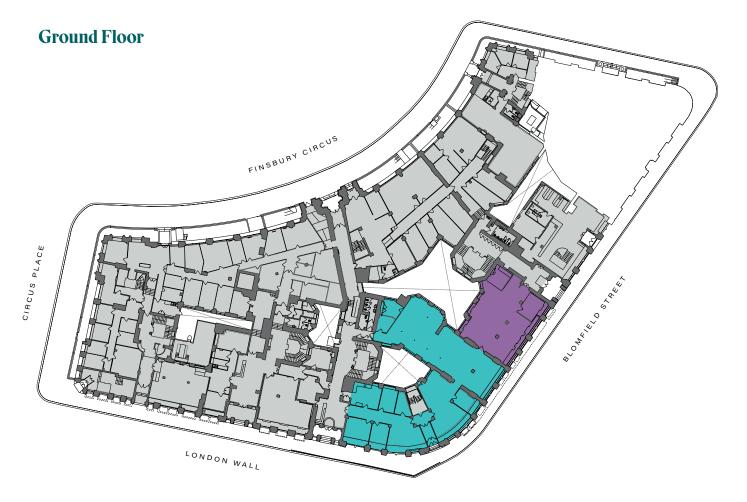

### Office units to let ranging from 612 sq ft to 9,208 sq ft

| Building                     | Sq Ft |
|------------------------------|-------|
| <ul><li>Building 3</li></ul> | 4,419 |
| Building 4                   | 1,642 |
| Combined                     | 6,061 |
| Total                        | 6,061 |

| Building                     | Sq Ft |
|------------------------------|-------|
| <ul><li>Building 3</li></ul> | 3,357 |
| <ul><li>Building 4</li></ul> | 5,851 |
| Combined                     | 9,208 |
| Total                        | 9,208 |