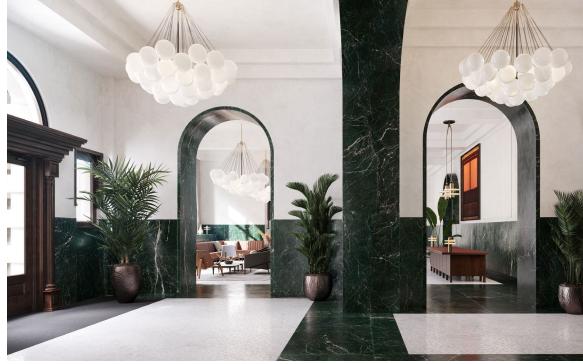

Newly Remodelled Reception

**Comfort Cooling Air Conditioning** 

Exposed Ceilings
for units B3 G & 6th

New Wooden Flooring

For units B1 4th, B3 G & 6th and B4 2nd

Terrace Space

On 6th floor

Other