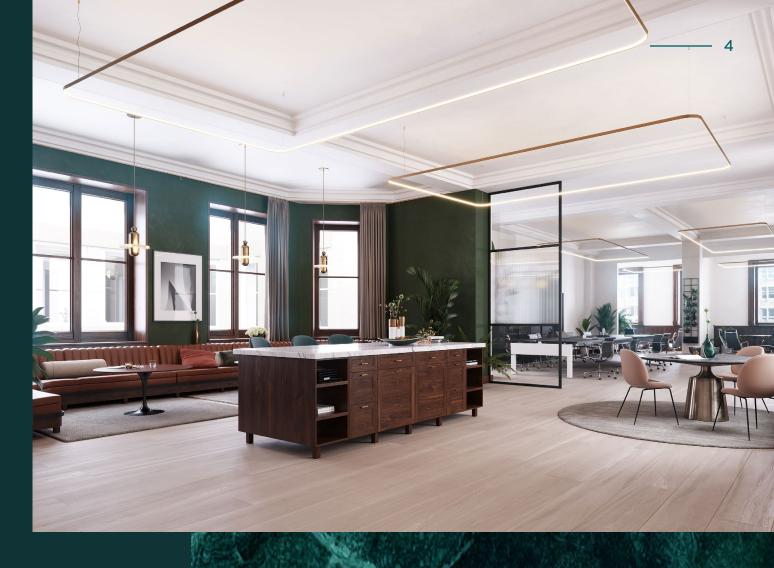

# We've got the details covered, now make it yours.

The majority of the office suites benefit from raised floors, underfloor trunking or perimeter trunking, comfort cooling and good natural light.

As a part of the refurbishment works a number of the office suites also benefit from exposed ceilings, new wooden flooring, pre-installed kitchen area and a roof terrace on the 6th floor.

Newly Remodelled Reception

**Comfort Cooling Air Conditioning** 

Exposed Ceilings
for units B3 G & 6th

New Wooden Flooring

For units B1 4th, B3 G & 6th and B4 2nd

Terrace Space

On 6th floor

Other