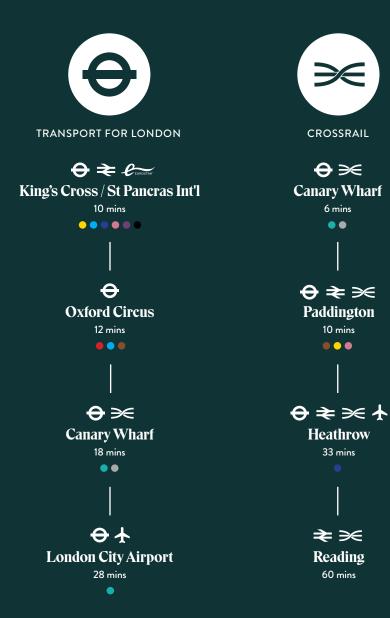

## Workplaces available moments from Liverpool Street, **Moorgate and Bank Stations**

Source: Google Maps / TfL. Full Crossrail line launching in 2021.