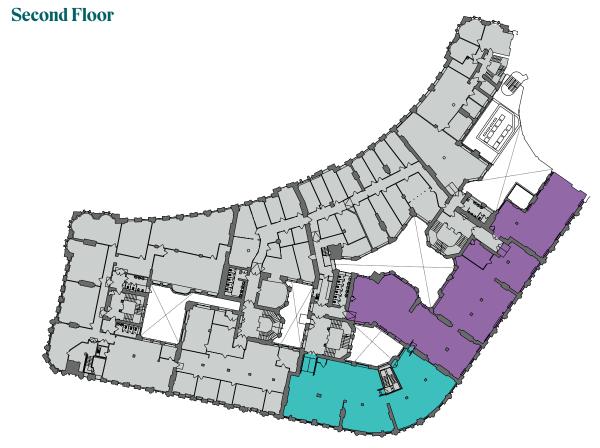

# Fifth Floor

| Building   | Sq Ft |
|------------|-------|
| Building 1 | 4,889 |
| Building 3 | 968   |
| Building 4 | 645   |
| Building 5 | 612   |
| Total      | 7,114 |

| Building                     | Sq Ft   |
|------------------------------|---------|
| Building 1                   | 3,833   |
| Building 2                   | 2,364   |
| Combined                     | 6,197   |
| <ul><li>Building 3</li></ul> | 1,500   |
| (1))                         | Terrace |
| Total                        | 7,697   |