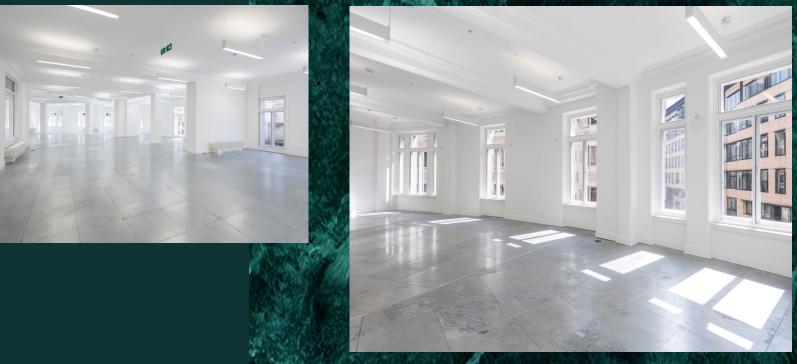

# We've got the details covered, now make it yours.

The majority of the office suites benefit from raised floors, underfloor trunking or perimeter trunking, comfort cooling and good natural light.

As a part of the refurbishment works a number of the office suites also benefit from exposed ceilings, new wooden flooring, pre-installed kitchen area and a roof terrace on the 6th floor.

Newly Remodelled Reception

**Comfort Cooling Air Conditioning** 

Exposed Ceilings
for units B3 G & 6th

New Wooden Flooring

For units B1 4th, B3 G & 6th and B4 2nd

Terrace Space

On 6th floor

Other