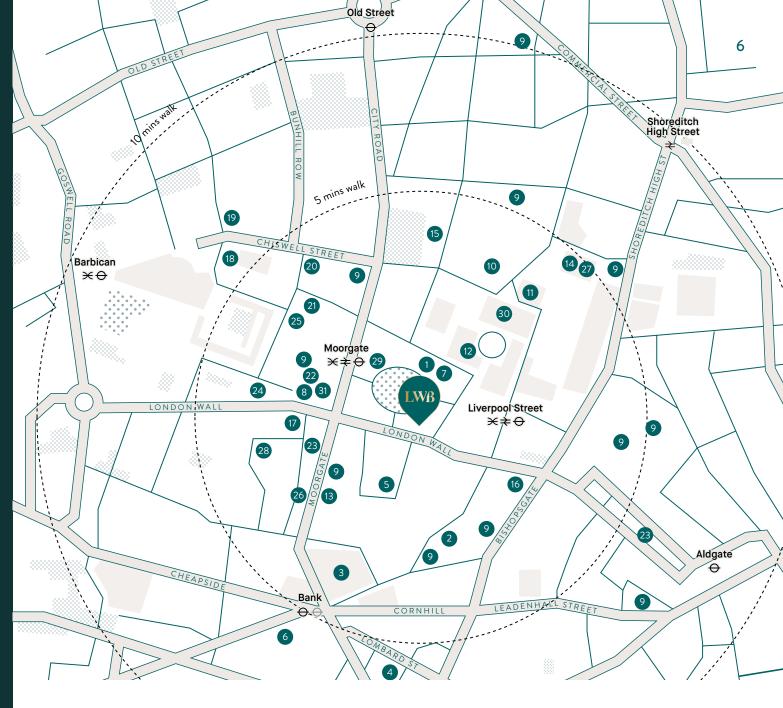

## Workplaces available moments from Liverpool Street, **Moorgate and Bank Stations**

#### Occupier List

- 1. Alvarez & Marsal
- 2. AXA
- 3. Bank of England
- 4. Bank of Tokyo-Mitsubishi UFJ
- 5. BlackRock
- Bloomberg
- Brown Brothers Harriman

- 8. Citadel
- 9. We Work
- 10. Close Brothers
- 11. Deutsche Bank
- 12. ICAP
- 13. ING
- 14. Herbert Smith Freehills
- 15. Grant Thornton

- 16. Latham & Watkins LLP
- 17. Legal & General
- 18. Linklaters
- 19. Lloyds Banking Group
- 20. Macquarie
- 21. Mimecast
- 22. Pictet
- 23. Skanska
- 24. Schroders

- 25. Simmons & Simmons
- 26. Smith & Williamson
- 27. Société Générale
- 28. Standard Chartered Bank
- 29. Stephenson Harwood
- 30. UBS
- 31. UniCredit