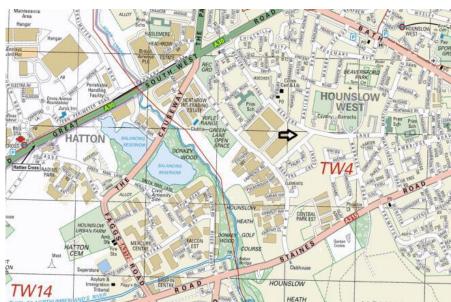

### LOCATION

Located close to Heathrow Airport, the estate benefits from quick links to A30 and A312. These major roads provide access to Heathrow Airport and motorway network. Hatton Cross and Hounslow West (Piccadilly line) tube stations are situated in close proximity.