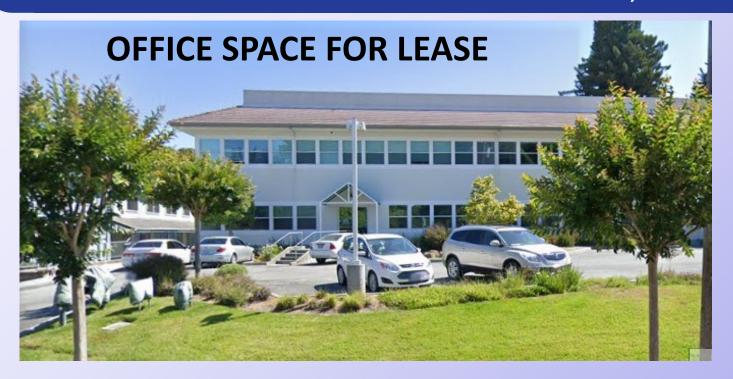

## **AVAILABLE FOR LEASE**

### 9565 SOQUEL DRIVE, APTOS

# **APTOS RIDGE**Suite 101 | +/- 2,301 SF

- EXPANSIVE GLASS AND NATURAL LIGHT
- OPERABLE WINDOWS
- CONVENIENT ACCESS TO HIGHWAY 1
- ON-SITE PARKING
- BREAK AREA AND COMMON USE SHOWER

\$1.65 SF/MO | NNN \$0.55