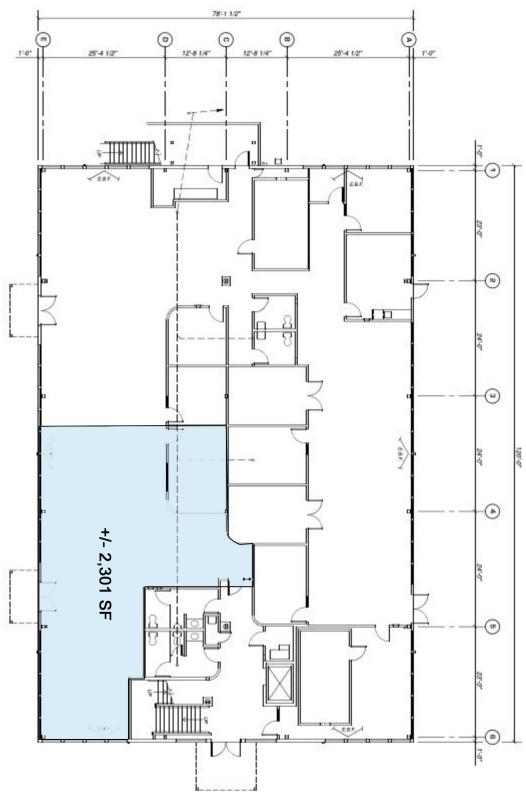

## **Floor Plan**

# **APTOS RIDGE**Suite 101 | +/- 2,301 SF

- EXPANSIVE GLASS AND NATURAL LIGHT
- OPERABLE WINDOWS
- CONVENIENT ACCESS TO HIGHWAY 1
- ON-SITE PARKING
- BREAK AREA AND COMMON USE SHOWER

\$1.65 SF/MO | NNN \$0.55