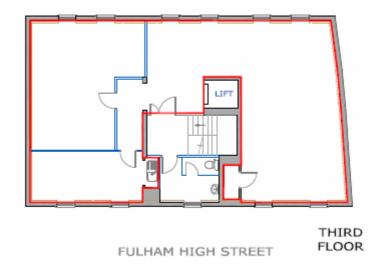

#### DESCRIPTION

Bishops Park House provides a purpose built office property on ground, first, second and third floors with central entrance hall, lift, high quality WC facilities.

The premises are on the third floor in open plan, approx. 1,075 sq ft.