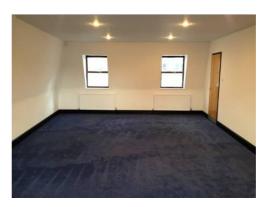

#### DESCRIPTION

Bishops Park House provides a purpose built office property on ground, first, second and third floors with central entrance hall, lift, high quality WC facilities.

The premises are on the third floor in open plan, approx. 1,075 sq ft.

### **AMENITIES**

- Independent Central Heating
- Full Access Raised Floor
- Passenger Lift
- Kitchenette
- Carpet Tiles
- Plastered ceiling with spot lights.(Third floor)