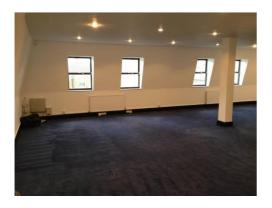

#### DESCRIPTION

Bishops Park House provides a purpose built office property on ground, first, second and third floors with central entrance hall, lift, high quality WC facilities.

The premises are on the third floor in open plan, approx. 1,075 sq ft.

### **AMENITIES**

- Independent Central Heating
- Full Access Raised Floor
- Passenger Lift
- Kitchenette
- Carpet Tiles
- Plastered ceiling with spot lights.(Third floor)