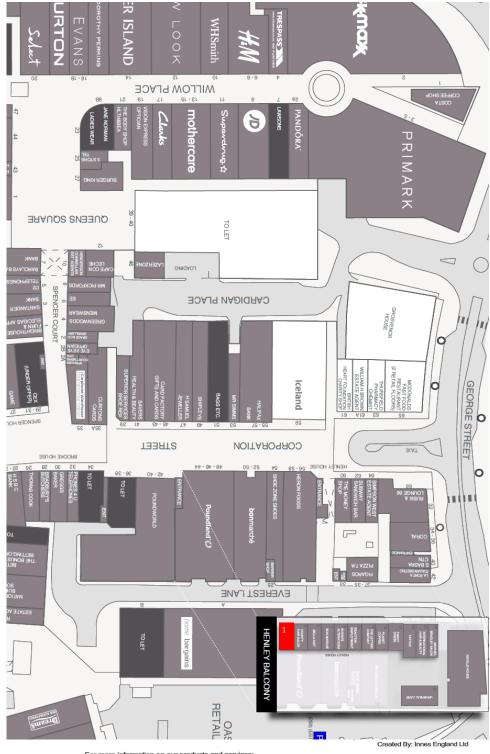

#### Location

Situated in the busy Corby New Town and overlooking the pedestrianised and busy Corporation Street. Neighbouring retailers include H Samuel, Poundland and Greggs. Corby Town Shopping generates fantastic footfall in excess of 150,000 people per week.

#### 1 Henley House

NOT TO SCALE

the correctness of each of them;

(iii) no person in the employment of Innes England has any authority to make or give any representation or warranty whatever in relation to this property;

(iv) all rentals and prices are quoted exclusive of VAT.