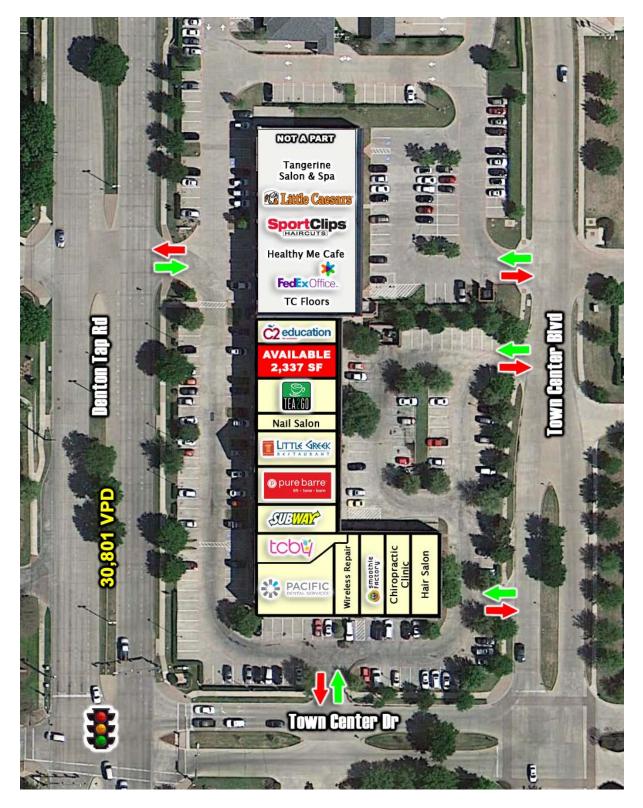

## **Eleanor's Square**

NEC of Denton Tap & Town Center Dr 230 N Denton Tap Rd, Coppell, Texas 75019

- 2,377 SF Available
- Across from Coppell HS (off-campus lunch crowd); Coppell YMCA, Coppell Municipal Courts Building, Coppell Library - near Tom Thumb and Sprouts
- In the center of Coppell's prestigious Town Center District next to City Hall and the Y.M.C.A. (2nd largest in the metroplex)
- Hard, signalized corner location with excellent visibility and easy access
- Call for Pricing

Denton Tap Rd: 30,801 VPD (MPSI 2012)

www.duwestrealty.com