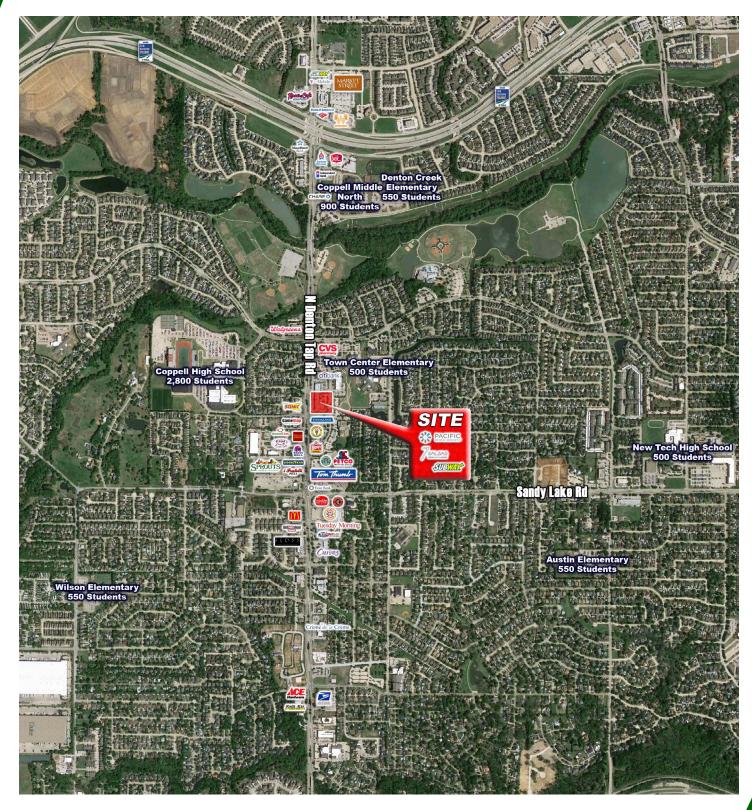

## **Eleanor's Square**

NEC of Denton Tap & Town Center Dr 230 N Denton Tap Rd, Coppell, Texas 75019

- 2,377 SF Available
- Across from Coppell HS (off-campus lunch crowd); Coppell YMCA, Coppell Municipal Courts Building, Coppell Library - near Tom Thumb and Sprouts
- In the center of Coppell's prestigious Town Center District next to City Hall and the Y.M.C.A. (2nd largest in the metroplex)
- Hard, signalized corner location with excellent visibility and easy access
- Call for Pricing