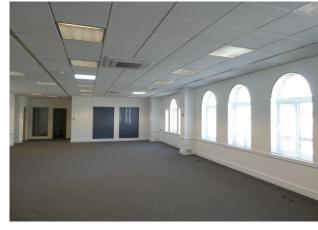

# DESCRIPTION

The available office suite occupies the entire second floor of this modern three storey commercial building.

The suite is currently arranged to provide a main office area off which there are several private offices or meeting rooms however the space can be adapted to provide a different mix of open plan offices and meeting rooms.

The suite benefits from its own kitchen, comfort cooling and excellent natural light. The suite is approached via a ground floor reception area directly from Victoria Road which has a passenger lift.

Our Client may consider splitting the suite. Further details on request.

# AMENITIES

- Comfort cooling
- Raised access floors
- Suspended ceiling
- De-mountable partitioning
- Private kitchen
- Passenger lift
- Male and female WCs
- Entry phone system
- Two on site car spaces
- Public car park 2 minutes walking distance