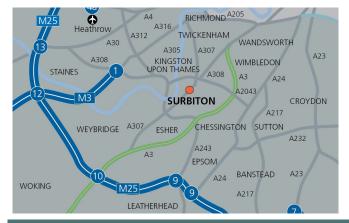

# LOCATION

The premises are prominently situated on Victoria Road in Surbiton Town Centre and less than a minute's walk of Surbiton mainline station, which provides a fast and frequent rail service to London's Waterloo with an express train journey time of 18 minutes.

There are excellent local shopping, restaurant and banking facilities all available nearby, including Waitrose, M&S and Costa Coffee to name but a few.

The premises are within easy reach of the A3 Kingston by-pass approximately 2 miles drive, which connects to the main motorway network at Junction 10 of the M25, providing easy access to central London, Heathrow and Gatwick international airports.