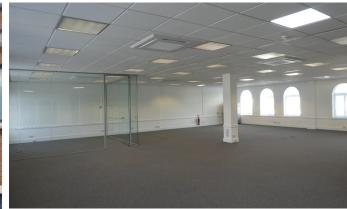

# DESCRIPTION

The available office suite occupies the entire second floor of this modern three storey commercial building.

The suite is currently arranged to provide a main office area off which there are several private offices or meeting rooms however the space can be adapted to provide a different mix of open plan offices and meeting rooms.

The suite benefits from its own kitchen, comfort cooling and excellent natural light. The suite is approached via a ground floor reception area directly from Victoria Road which has a passenger lift.

Our Client may consider splitting the suite. Further details on request.

# AMENITIES

- Comfort cooling
- Raised access floors
- Suspended ceiling
- De-mountable partitioning
- Private kitchen
- Passenger lift
- Male and female WCs
- Entry phone system
- Two on site car spaces
- Public car park 2 minutes walking distance