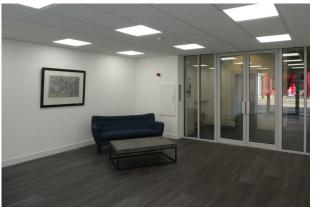

# DESCRIPTION

The available office suite occupies the entire second floor of this modern three storey commercial building.

The suite is currently arranged to provide a main office area off which there are several private offices or meeting rooms however the space can be adapted to provide a different mix of open plan offices and meeting rooms.

The suite benefits from its own kitchen, comfort cooling and excellent natural light. The suite is approached via a ground floor reception area directly from Victoria Road which has a passenger lift.

Our Client may consider splitting the suite. Further details on request.

# AMENITIES

- Comfort cooling
- Raised access floors
- Suspended ceiling
- De-mountable partitioning
- Private kitchen
- Passenger lift
- Male and female WCs
- Entry phone system
- Two on site car spaces
- Public car park 2 minutes walking distance