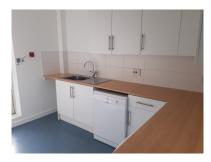

The suite benefits from its own kitchen, comfort cooling and excellent natural light. The suite is approached via a ground floor reception area directly from Victoria Road which has a passenger lift.

Our Client may consider splitting the suite. Further details on request.

# AMENITIES

- Comfort cooling
- Raised access floors
- Suspended ceiling
- De-mountable partitioning
- Private kitchen
- Passenger lift
- Male and female WCs
- Entry phone system
- Two on site car spaces
- Public car park 2 minutes walking distance