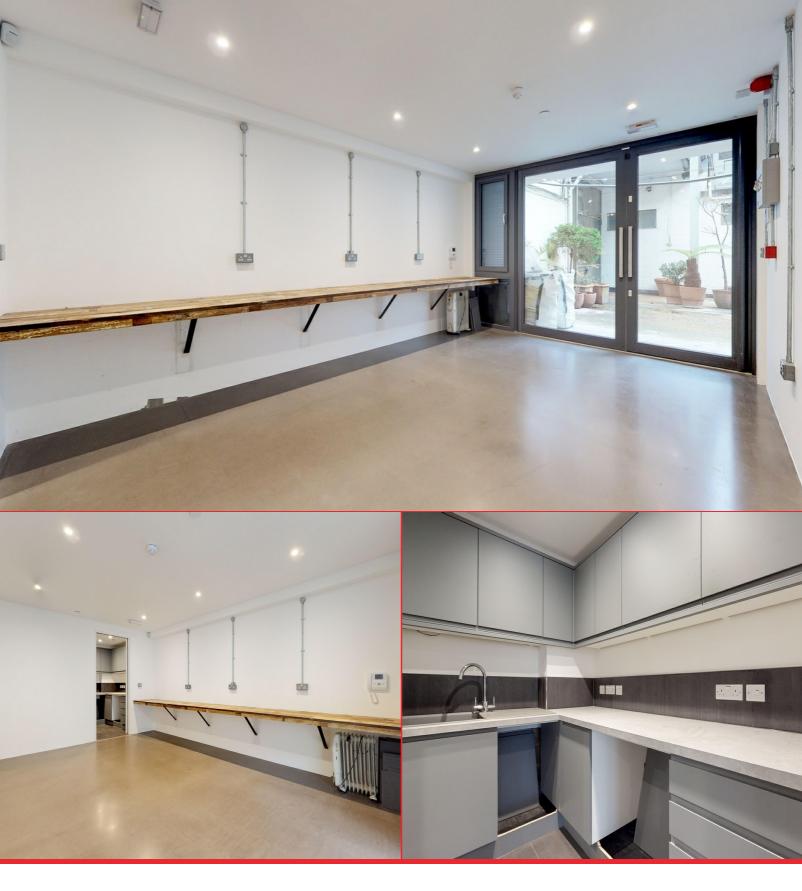

Forming part of a small mixed use development, the available accommodation comprises two self contained office studios on ground floor, both units benefit from floor to ceiling doors and windows fronting the courtyard.

# **Highlights**

- Self contained
- Floor to ceiling doors and windows
- Courtyard
- New Lease
- Ground rent £200 pa
- VAT applicable