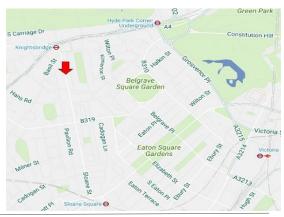

## **LOCATION**

Knightsbridge Underground Station (Piccadilly Line) - 5 minutes' walk. Sloane Square Underground Station (Circle and District lines) - 8 minutes' walk. Numerous bus services provide fast access to Victoria Station and the West End.