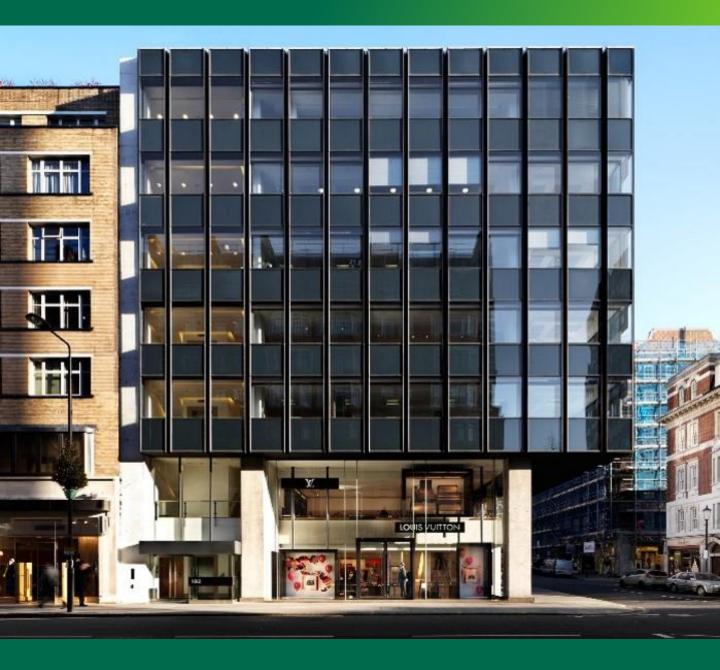

# **192 SLOANE STREET**

London, SW1
Bright Open Plan Offices Available To Let – Part Fitted c.1,900-5,500 sq ft

# 192 Sloane Street, SW1

#### **DESCRIPTION**

192 Sloane Street is situated on a prominent Sloane Street corner, at the junction with Harriet Street. The property is located just moments away from the numerous restaurants, bars, cafes and boutique retail outlets of Sloane Street, Brompton Road, the King's Road and Duke of York Square. The accommodation provides column free space with excellent natural light on three aspects. The offices are available on a new lease from the landlord.