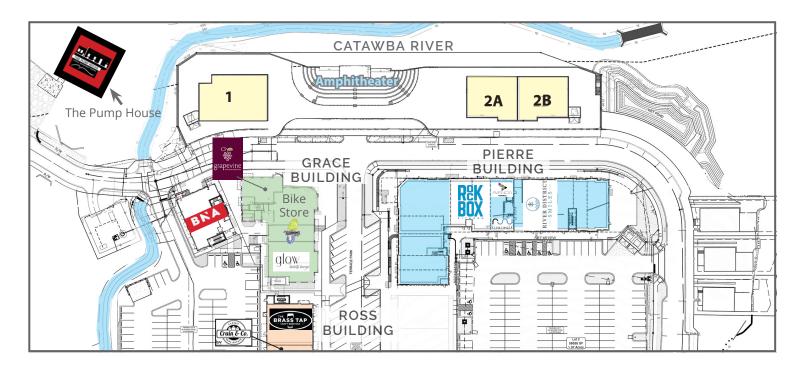

## RIVERWALK - RIVER DISTRICT

River Front Pads - River District Retail, Rock Hill, SC

## AVAILABLE PAD SPACE

| BUILDING | SIZE     | AVAILABLE                        |  |
|----------|----------|----------------------------------|--|
| 1        | 9,638 SF | 1,500-9,638 SF<br>1,500-6,994 SF |  |
| 2A       | 6,994 SF |                                  |  |
| 2B       | 6,994 SF | 1,500-6,994 SF                   |  |

## **RIVERWALK - RIVER DISTRICT** Pierre Building - 652 Herrons Ferry Road, Rock Hill, SC 29730

## AVAILABLE SPACE

| SUITE 101 | 1,762 SF | SUITE 108 | LEASED   |
|-----------|----------|-----------|----------|
| SUITE 102 | 1,007 SF | SUITE 109 | LEASED   |
| SUITE 103 | 1,324 SF | SUITE 110 | 1,272 SF |
| SUITE 104 | LEASED   | SUITE 111 | 1,442 SF |
| SUITE 105 | LEASED   | SUITE 112 | 1,160 SF |
| SUITE 106 | LEASED   | SUITE 113 | 1,089 SF |
| SUITE 107 | LEASED   |           |          |
|           |          |           |          |