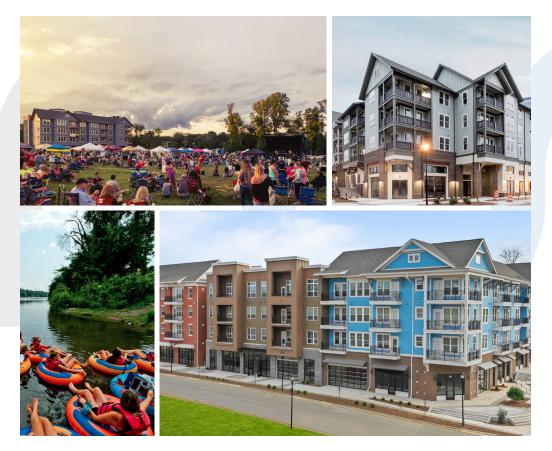

**N** 

riverwalk

LIVE.WORK.PLAY

**Regional Access** 

177's exit 82

Development borders Cherry Road and

Edens Terrace, less than .25 miles from

**Distinctive Outdoor Amenities** 

In addition to the 2.5 miles of paved

**Abundant Housing** 

greenway and new amphitheater along

the Catawba River, Riverwalk has South

Carolina's only Olympic caliber velodrome

1600 homes, apartments, and townhomes

# Imagine working in a mixed-use outdoor community...

## **Thriving Community**

1007-acre mixed-use development serving general office, medical office, restaurants and shops for employees, families & residents across the Carolinas