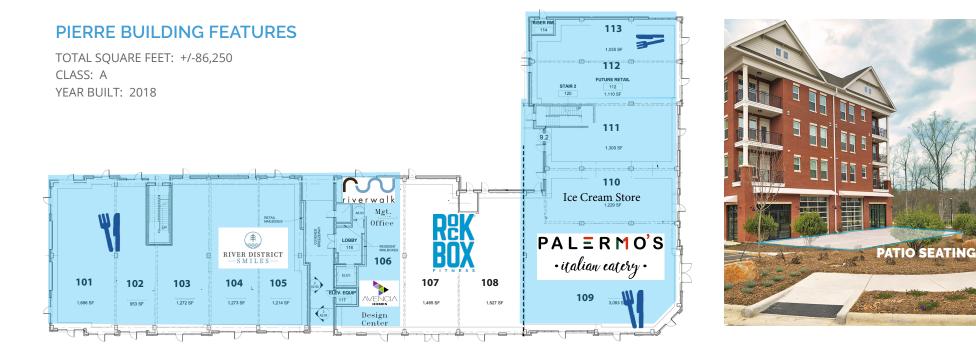

## **RIVERWALK - RIVER DISTRICT** Pierre Building - 652 Herrons Ferry Road, Rock Hill, SC 29730

## AVAILABLE SPACE

| SUITE 101 | 1,762 SF | SUITE 108 | LEASED   |
|-----------|----------|-----------|----------|
| SUITE 102 | 1,007 SF | SUITE 109 | LEASED   |
| SUITE 103 | 1,324 SF | SUITE 110 | 1,272 SF |
| SUITE 104 | LEASED   | SUITE 111 | 1,442 SF |
| SUITE 105 | LEASED   | SUITE 112 | 1,160 SF |
| SUITE 106 | LEASED   | SUITE 113 | 1,089 SF |
| SUITE 107 | LEASED   |           |          |
|           |          |           |          |

+/-2,767 - 4,093 Restaurant Space with ventilation for restaurant use, patio seating, river views and oversized garage doors

"The information contained herein was obtained from sources believed reliable, however, no guarantees, warranties, or representations have been made as to the completeness or accuracy thereof. No liability assumed for error or omissions."