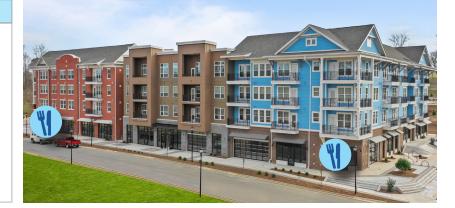

## RIVERWALK - RIVER DISTRICT

River Front Pads - River District Retail, Rock Hill, SC

## AVAILABLE PAD SPACE

| BUILDING | SIZE     | AVAILABLE                        |  |
|----------|----------|----------------------------------|--|
| 1        | 9,638 SF | 1,500-9,638 SF<br>1,500-6,994 SF |  |
| 2A       | 6,994 SF |                                  |  |
| 2B       | 6,994 SF | 1,500-6,994 SF                   |  |