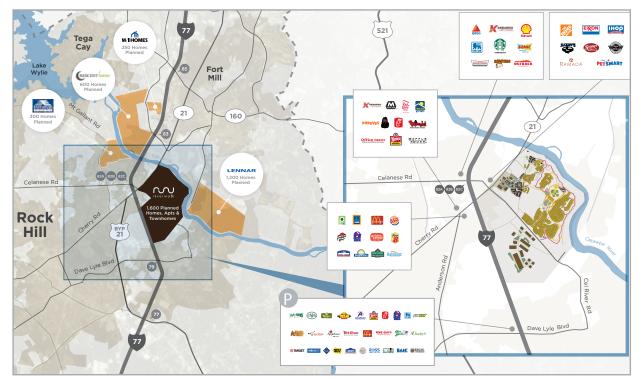

**N** 

riverwalk

LIVE.WORK.PLAY

**Regional Access** 

177's exit 82

Development borders Cherry Road and

Edens Terrace, less than .25 miles from

**Distinctive Outdoor Amenities** 

In addition to the 2.5 miles of paved

**Abundant Housing** 

greenway and new amphitheater along

the Catawba River, Riverwalk has South

Carolina's only Olympic caliber velodrome

1600 homes, apartments, and townhomes

## **Thriving Community**

1007-acre mixed-use development serving general office, medical office, restaurants and shops for employees, families & residents across the Carolinas

### **New Business Hub**

Home to Fortune 500 and Fortune 1000 corporations, multiple medical practices and local businesses

## RIVERWALK - RIVER DISTRICT

River Front Pads - River District Retail, Rock Hill, SC

## **RESTAURANTS AND LOCAL ATTRACTIONS**

## RESTAURANTS + LOCAL ATTRACTIONS NEARBY

## SHOPPING + NIGHTLIFE

Academy Sports & Outdoors Aeropostale American Eagle Outfitters Azure Boutique Belk Best Buy Carmike Cinemas 7 Claire's Dick's Sporting Goods Galleria Mall Glow Home Depot Hot Topic Kohl's Lowe's Petsmart Plato's Closet Regal Manchester Stadium Rock Box Rock Hill Tavern Rue21 Running Store Sam's Club Target