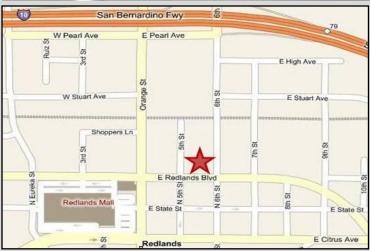

## Centennial Plaza

101 East Redlands Blvd, Redlands, CA 92373





## **Features and Amenities:**

- Move-in Ready and Build-to Suit Suites
- CUSTOM TENANT IMPROVEMENTS AVAILABLE
- WALKING DISTANCE TO DOWNTOWN
  REDLANDS SHOPPING CENTERS AND
  RESTAURANTS
- 2 STORY OFFICE PLAZA COMPRISED OF 90,000 SQUARE FEET
- FREE GROUND FLOOR PARKING

## OFFICE SPACE AVAILABLE: Contact Jamie Johnson:

225 W. Hospitality Ln., Suite 315 San Bernardino CA 92408 Tel: 909-890-1226

Fax: 909-890-3630 BRE #01949168





For floor plans or information regarding all of our commercial office buildings throughout Southern California, please visit our website at: www.SHMCRE.com Sunny Hills Management (BRE #01447224)