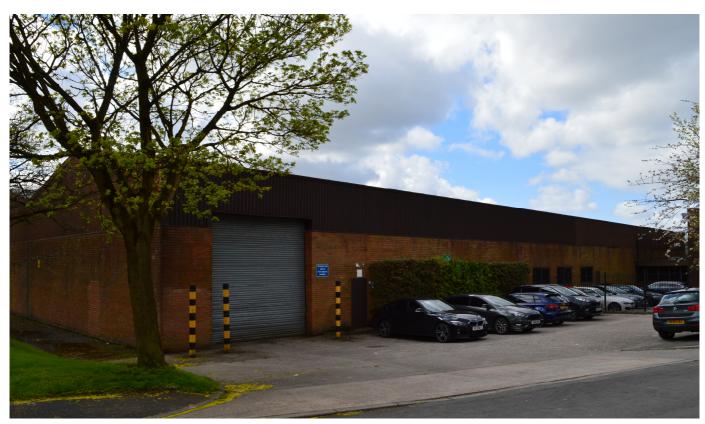

# DESCRIPTION

The property comprises of a three bay steel portal framed workshop/warehouse building, with an asbestos cement roof cladded and 10% roof lights

The loading is a mix of drive and tailgate.