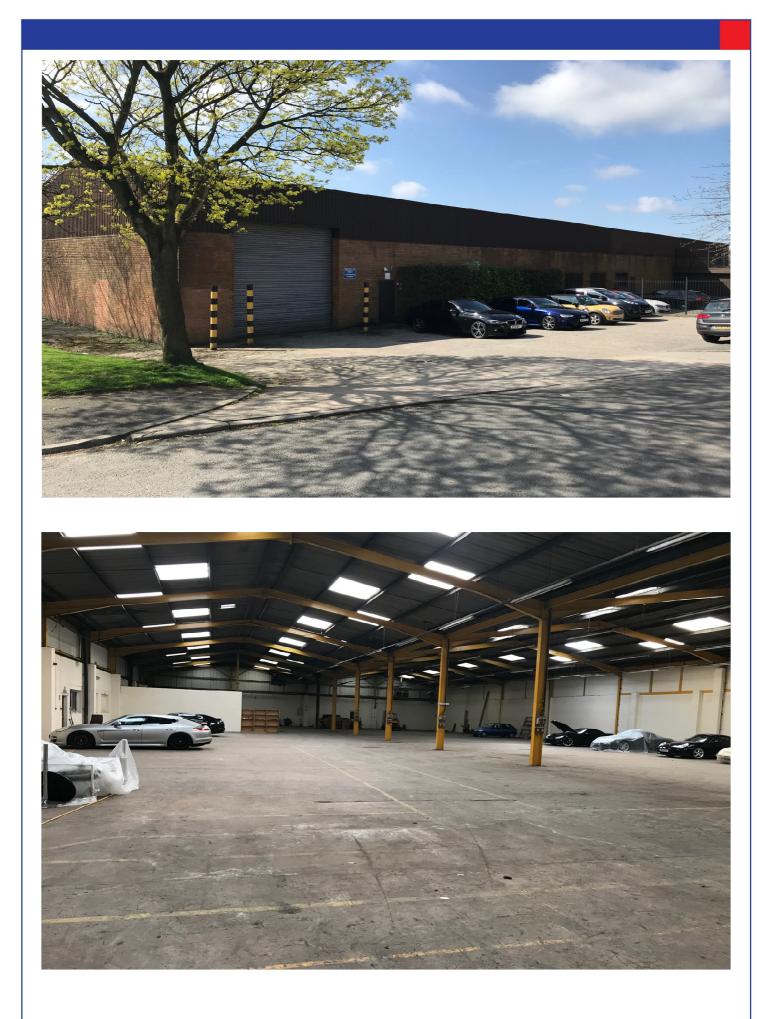

# DESCRIPTION

The property comprises of a three bay steel portal framed workshop/warehouse building, with an asbestos cement roof cladded and 10% roof lights

The loading is a mix of drive and tailgate.

# ACCOMMODATION

|            | Sq ft  | Sq m     |
|------------|--------|----------|
| Bay 1 & 2  | 21,020 | 1,952.88 |
| Bay 3      | 12,098 | 1,124.26 |
| Total Area | 33,118 | 3,077.14 |

(Measurements to be confirmed)