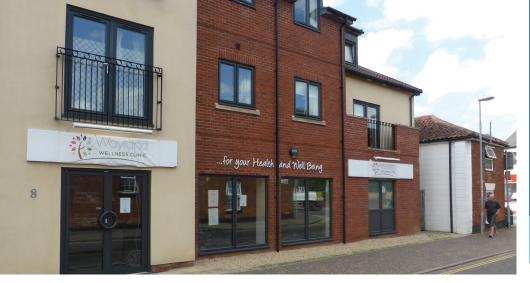

## Watton | IP25 6BS

8 Thetford Road

The property occupies a prominent position close to the Tesco supermarket and is in easy reach of the town centre and the main shopping thoroughfare.

#### **Description**

The property comprises a ground floor retail unit which forms part of a larger residential development, constructed of brick below a pitched and tiled roof. The ground floor is predominantly open plan and has been sub-divided to provide treatment rooms and store room (although they could be converted back to an open plan accommodation). The premises benefits from electric heating and cooling with glazed frontage to the road.