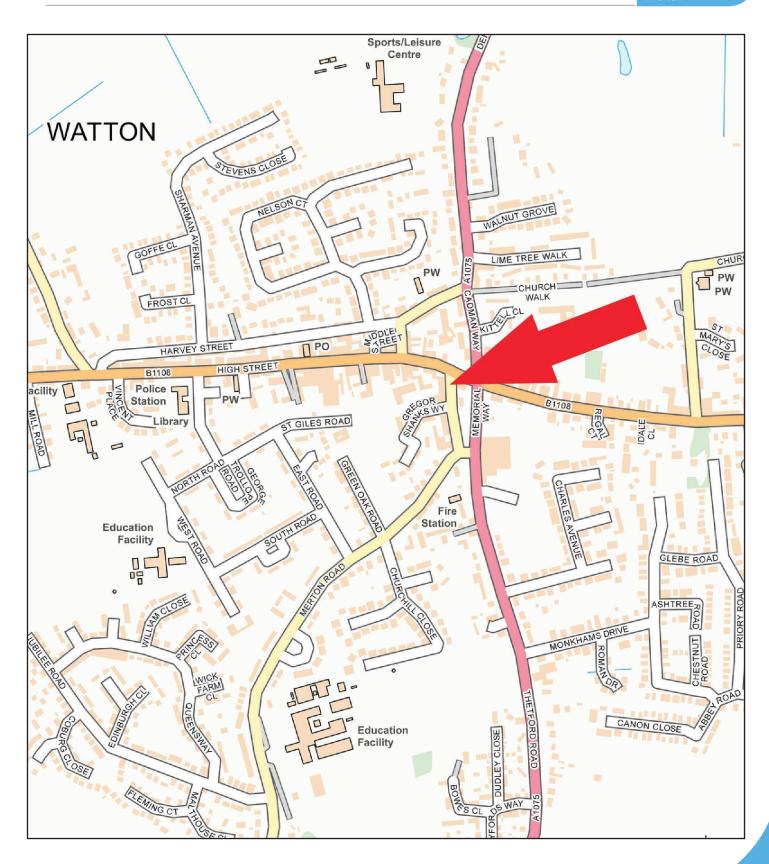

#### Location

Watton is a popular market town situated in mid Norfolk between Dereham and Thetford on the A1075 and to the east of Norwich off the B1108. The town has a residential population in excess of 7,000 and is set for further expansion.

The property occupies a prominent position close to the Tesco supermarket and is in easy reach of the town centre and the main shopping thoroughfare.