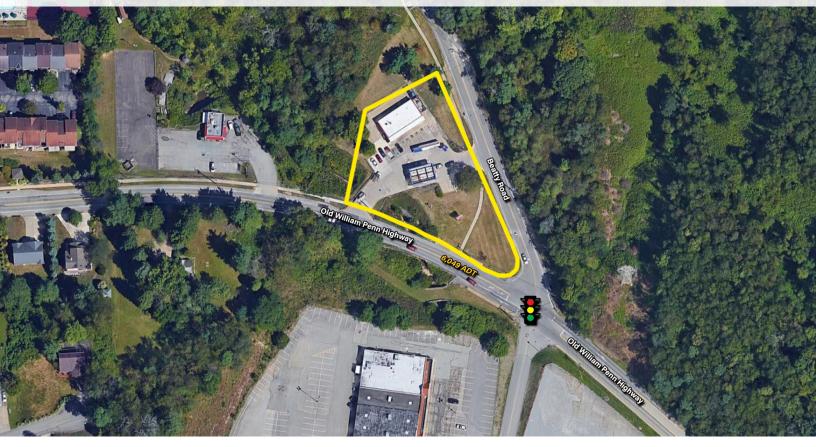

## FORMER SERVICE STATION FOR SALE OR LEASE

- 2,050 SF building
- 1.01 acres
- Former Get-Go Station
- Less than 1 mile from I-376 & I-76
- Perfect for retail, office, or service
- Ample parking
- Available immediately
- \$600,000