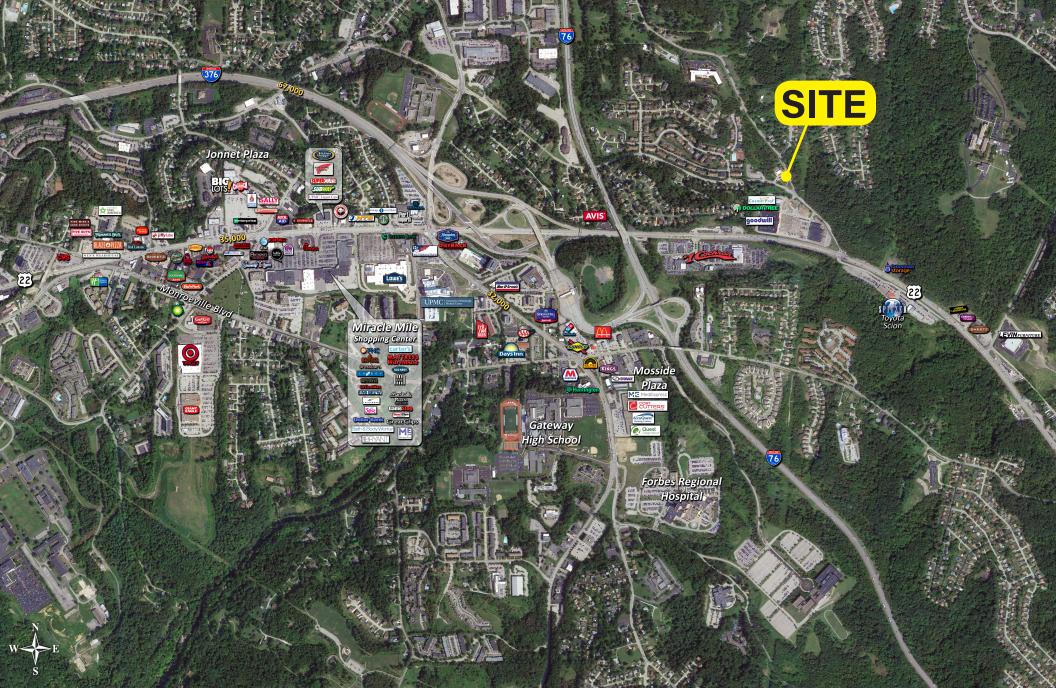

## 4685 OLD WILLIAM PENN HWY

Monroeville, PA 15146

## FORMER SERVICE STATION FOR SALE OR LEASE

- 2,050 SF building
- 1.01 acres
- Former Get-Go Station
- Less than 1 mile from I-376 & I-76
- Perfect for retail, office, or service
- Ample parking
- Available immediately
- \$600,000