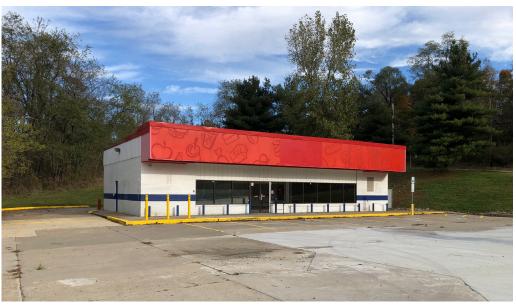

## FORMER SERVICE STATION FOR SALE OR LEASE

- 2,050 SF building
- 1.01 acres
- Former Get-Go Station
- Less than 1 mile from I-376 & I-76
- Perfect for retail, office, or service
- Ample parking
- Available immediately
- \$600,000