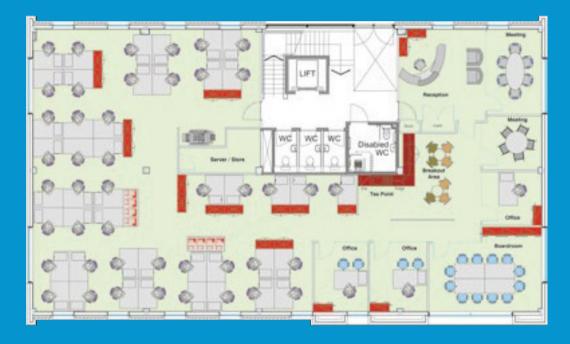

## **Floor Plan**

Madison Place offers the rare opportunity to acquire self contained office suites from 1500 sq ft – 6,000 sq ft on highly competitive terms.

#### **Ground Floor**

- 45 Workstations in open plan
  49 in total
- 3,749 sq ft (348.3m2)
- 3 no. Offices
- I no. Boardroom/Training Room
- 2 no. Meeting Rooms
- I no. Tea Point
- I no. Server Room
- I no. Photocopy Area
- 1 no. Reception and Waiting Area