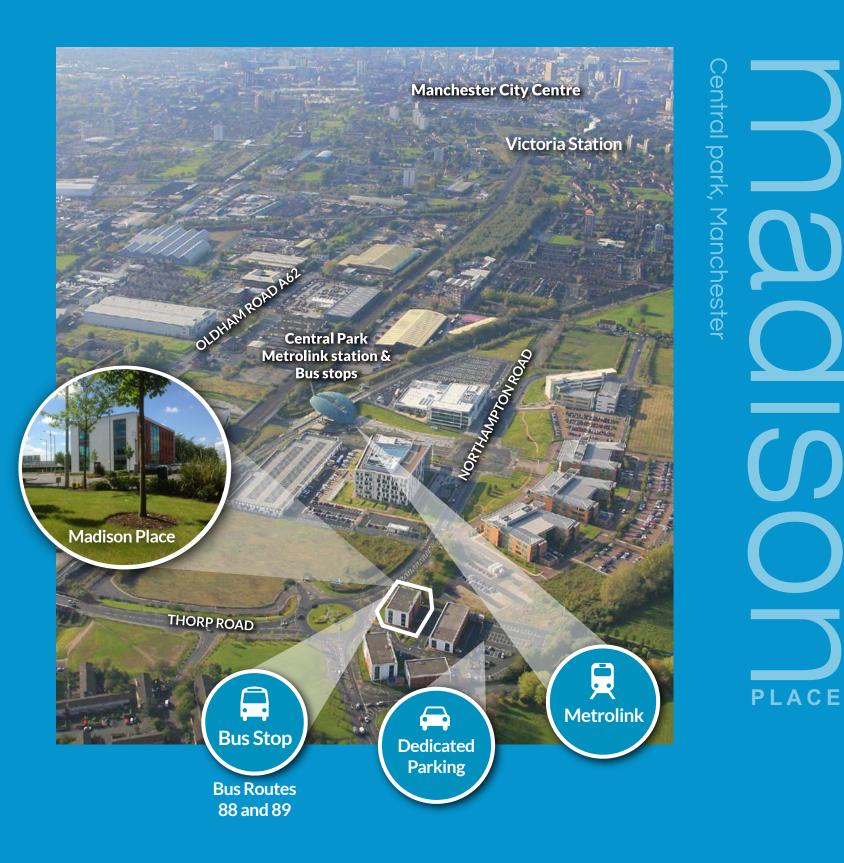

### Location

Madison Place is located at Central Park which is a 5 minute drive and tram journey from Manchester city centre. Outside the complex there is a dedicated bus stop, making this an ideal place to get to and from the city centre. Journey by bus is also less than 10 minutes.

If your driving to Madison Place, you can benefit from an excellent on-site car parking ratio as illustrated. 3 Junctions of the M60 (Junctions 20,21 and 22) are all short drive from the complex. The immediate vicinity is home to a number of corporate occupiers, including Fujistu, NHS, and the Greater Manchester Police headquarters.