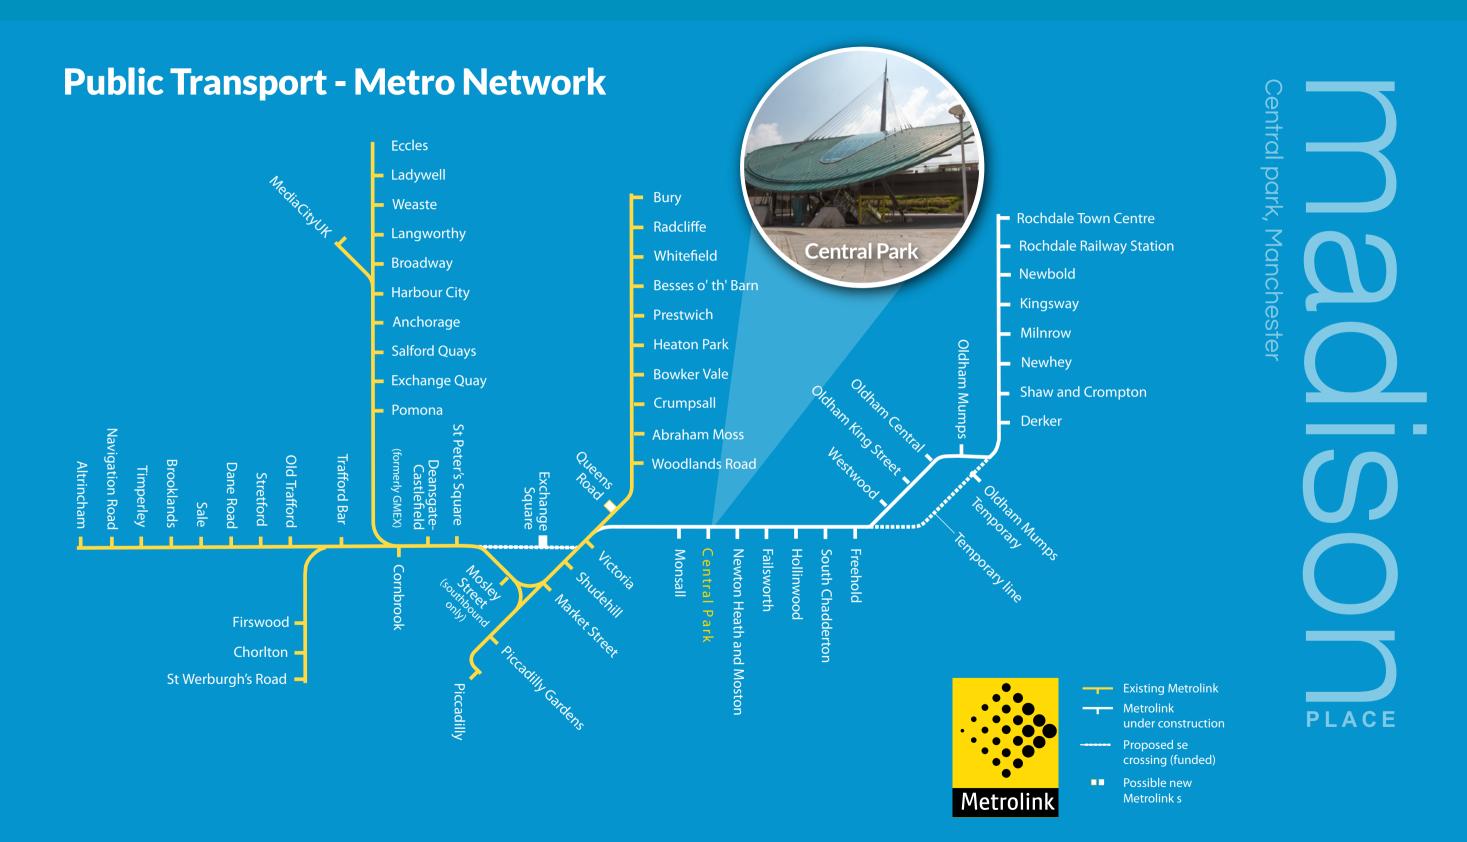

### Location

Madison Place is located at Central Park which is a 5 minute drive and tram journey from Manchester city centre. Outside the complex there is a dedicated bus stop, making this an ideal place to get to and from the city centre. Journey by bus is also less than 10 minutes.