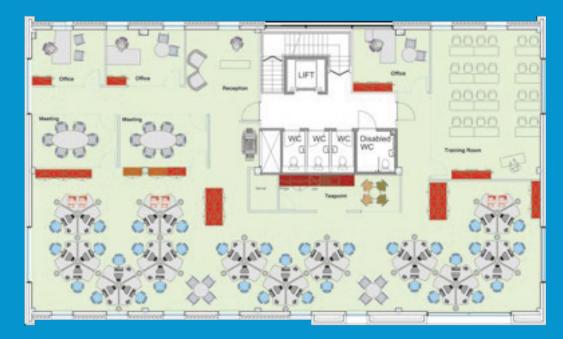

## **Floor Plan**

Madison Place offers the rare opportunity to acquire self contained office suites from 1500 sq ft – 6,000 sq ft on highly competitive terms.

#### **First Floor**

- 45 Workstations in open plan
  49 in total
- 3,749 sq ft (348.3m2)
- 3 no. Offi ces
- 1 no. Boardroom/Training Room
- 2 no. Meeting Rooms
- I no. Tea Point
- 1 no. Server Room
- I no. Photocopy Area
- I no. Reception and Waiting Area