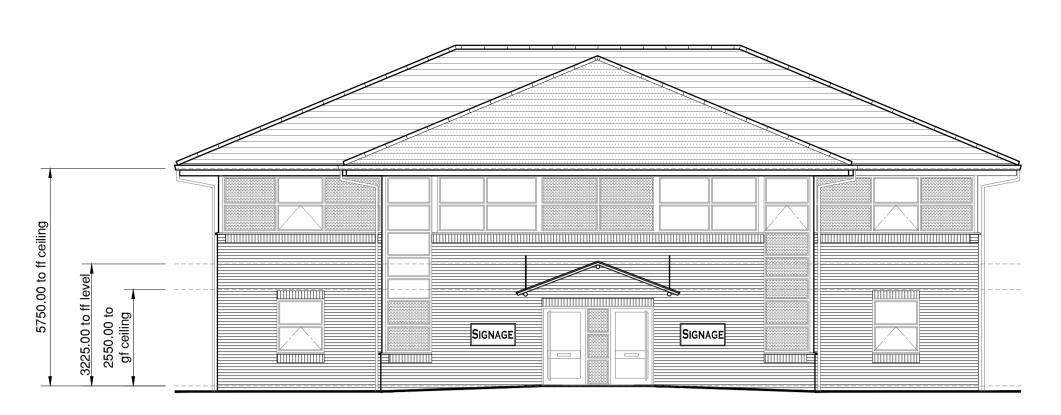

FRONT ELEVATION

Revised entrance doors set between exg steel columns incorporating letter plates. Distance between entrance frame jambs to be 1100mm

FEATURE ENTRANCE CANOPY
(To be fixed prior to dry—lining of wall)