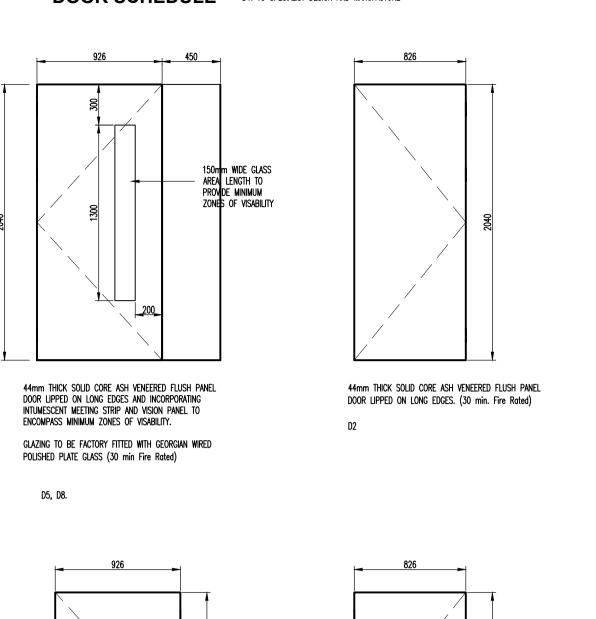

## DOOR SCHEDULE D1. TO SPECIALIST DESIGN AND MANUFACTURE

Doors viewed from pull side in Right Hand unit
(See plan for left hand unit)

44mm THICK SOLID CORE ASH VENEERED FLUSH PANEL

DOOR LIPPED ON LONG EDGES. (Not Fire Rated)

D4 (as drawn) D7 (Handed)

44mm THICK SOLID CORE ASH VENEERED FLUSH PANEL

DOOR LIPPED ON LONG EDGES. (Not Fire Rated)

B 12.02.15 REF. TO ONSITE DIM FF LvL A 11.02.15 CYL CUPBOARD ADDED MR Rev Date **Revision notes DO NOT SCALE** Status CONSTRUCTION Project **WILKINSON COURT** WREXHAM INDUSTRIAL ESTATE **G5K DETACHED OFFICE UNIT** PROPOSED MODIFICATIONS (Unit 7) **GLADMAN** Gladman House Alexandria Way Congleton Business Park Congleton Cheshire CW12 1LB Tel: 01260 288800 Fax: 01260 288801 www.gladman.co.uk

44mm THICK SOLID CORE ASH VENEERED FLUSH PANEL

DOOR LIPPED ON LONG EDGES. (Not Fire Rated)