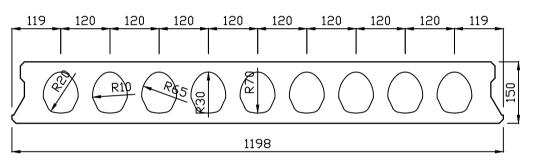

FRONT ELEVATION

Revised entrance doors set between exg steel columns incorporating letter plates. Distance between entrance frame jambs to be 1100mm

FEATURE ENTRANCE CANOPY
(To be fixed prior to dry—lining of wall)



150 x 1200 mm Prensoland





**EXTRACT FROM PRECAST FLOOR PLANK LAYOUT** 



## FIRST FLOOR PLAN



**GROUND FLOOR PLAN** 

## DOOR SCHEDULE D1. TO SPECIALIST DESIGN AND MANUFACTURE



Doors viewed from pull side in Right Hand unit
(See plan for left hand unit)

44mm THICK SOLID CORE ASH VENEERED FLUSH PANEL

DOOR LIPPED ON LONG EDGES. (Not Fire Rated)

D4 (as drawn) D7 (Handed)



44mm THICK SOLID CORE ASH VENEERED FLUSH PANEL

DOOR LIPPED ON LONG EDGES. (Not Fire Rated)

B 12.02.15 REF. TO ONSITE DIM FF LvL A 11.02.15 CYL CUPBOARD ADDED MR Rev Date **Revision notes DO NOT SCALE** Status CONSTRUCTION Project **WILKINSON COURT** WREXHAM INDUSTRIAL ESTATE **G5K DETACHED OFFICE UNIT** PROPOSED MODIFICATIONS (Unit 7) **GLADMAN** Gladman House Alexandria Way Congleton Business Park Congleto