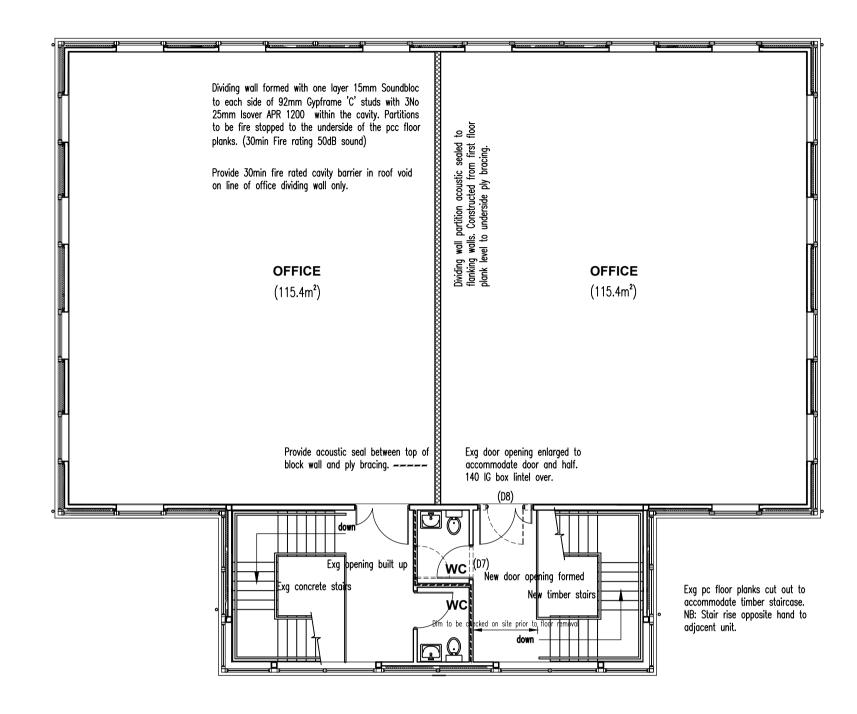

FRONT ELEVATION

Revised entrance doors set between exg steel columns incorporating letter plates. Distance between entrance frame jambs to be 1100mm

FEATURE ENTRANCE CANOPY
(To be fixed prior to dry—lining of wall)



150 x 1200 mm Prensoland





**EXTRACT FROM PRECAST FLOOR PLANK LAYOUT** 



## FIRST FLOOR PLAN



**GROUND FLOOR PLAN** 

## DOOR SCHEDULE D1. TO SPECIALIST DESIGN AND MANUFACTURE



Doors viewed from pull side in Right Hand unit
(See plan for left hand unit)

44mm THICK SOLID CORE ASH VENEERED FLUSH PANEL

DOOR LIPPED ON LONG EDGES. (Not Fire Rated)

D4 (as drawn) D7 (Handed)



44mm THICK SOLID CORE ASH VENEERED FLUSH PANEL

DOOR LIPPED ON LONG EDGES. (Not Fire Rated)

B 12.02.15 REF. TO ONSITE DIM FF LvL A 11.02.15 CYL CUPBOARD ADDED MR Rev Date **Revision notes DO NOT SCALE** Status CONSTRUCTION Project **WILKINSON COURT** WREXHAM INDUSTRIAL ESTATE **G5K DETACHED OFFICE UNIT** PROPOSED MODIFICATIONS (Unit 7) **GLADMAN** Gladman House Alexandria Way Congleton Business Park Congleton Cheshire CW12 1LB Tel: 01260 288800 Fax: 01260 288801 www.gladman.co.uk

Pub