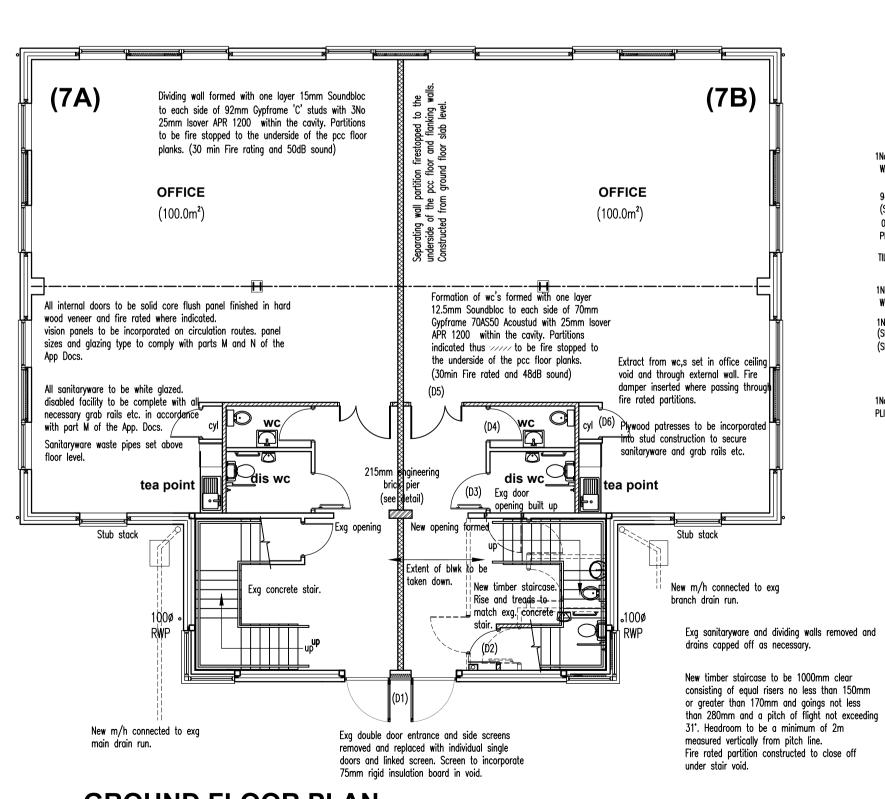

FRONT ELEVATION

Revised entrance doors set between exg steel columns incorporating letter plates. Distance between entrance frame jambs to be 1100mm

FEATURE ENTRANCE CANOPY
(To be fixed prior to dry—lining of wall)



150 x 1200 mm Prensoland





**EXTRACT FROM PRECAST FLOOR PLANK LAYOUT** 



## FIRST FLOOR PLAN



**GROUND FLOOR PLAN** 

## DOOR SCHEDULE D1. TO SPECIALIST DESIGN AND MANUFACTURE



Doors viewed from pull side in Right Hand unit
(See plan for left hand unit)

44mm THICK SOLID CORE ASH VENEERED FLUSH PANEL

DOOR LIPPED ON LONG EDGES. (Not Fire Rated)

D4 (as drawn) D7 (Handed)



44mm THICK SOLID CORE ASH VENEERED FLUSH PANEL

DOOR LIPPED ON LONG EDGES. (Not Fire Rated)

B 12.02.15 REF. TO ONSITE DIM FF LvL A 11.02.15 CYL CUPBOARD ADDED MR Rev Date **Revision notes DO NOT SCALE** Status CONSTRUCTION Project **WILKINSON COURT** WREXHAM INDUSTRIAL ESTATE **G5K DETACHED OFFICE UNIT** PROPOSED MODIFICATIONS (Unit 7) **GLADMAN** Gladman House Alexandria Way Congleton Business Park Congleton Cheshire CW12 1LB Tel: 01260 288800 Fax: 01260 288801 www.gladman.co.uk

Publish Date | Scale(s)

(