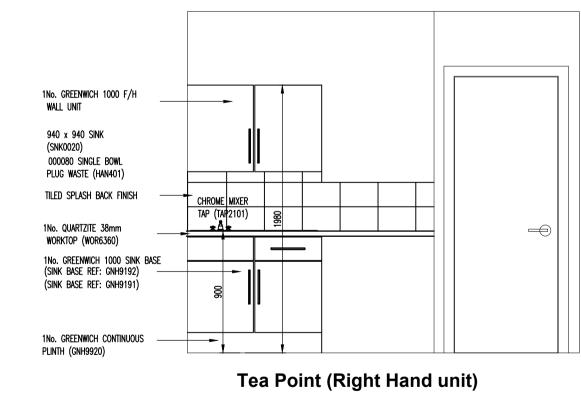

FRONT ELEVATION

Revised entrance doors set between exg steel columns incorporating letter plates. Distance between entrance frame jambs to be 1100mm

FEATURE ENTRANCE CANOPY
(To be fixed prior to dry—lining of wall)



150 x 1200 mm Prensoland





**EXTRACT FROM PRECAST FLOOR PLANK LAYOUT** 



## FIRST FLOOR PLAN



**GROUND FLOOR PLAN** 

## DOOR SCHEDULE D1. TO SPECIALIST DESIGN AND MANUFACTURE



Doors viewed from pull side in Right Hand unit
(See plan for left hand unit)

44mm THICK SOLID CORE ASH VENEERED FLUSH PANEL

DOOR LIPPED ON LONG EDGES. (Not Fire Rated)

D4 (as drawn) D7 (Handed)



44mm THICK SOLID CORE ASH VENEERED FLUSH PANEL

DOOR LIPPED ON LONG EDGES. (Not Fire Rated)

B 12.02.15 REF. TO ONSITE DIM FF LvL A 11.02.15 CYL CUPBOARD ADDED MR Rev Date **Revision notes DO NOT SCALE** Status CONSTRUCTION Project **WILKINSON COURT** WREXHAM INDUSTRIAL ESTATE **G5K DETACHED OFFICE UNIT** PROPOSED MODIFICATIONS (Unit 7) **GLADMAN** Gladman House Alexandria Way Congleton Business Park Congleton Cheshire CW12 1LB Tel: 01260 288800 Fax: 01260 288801 www.gladman.co.uk

Publish Date | Scale(s)

(5)7/1

Feb'15

1:100 @ A1

Revision

В

Drawn By

Project no.

44mm THICK SOLID CORE ASH VENEERED FLUSH PANEL

DOOR LIPPED ON LONG EDGES. (Not Fire Rated)