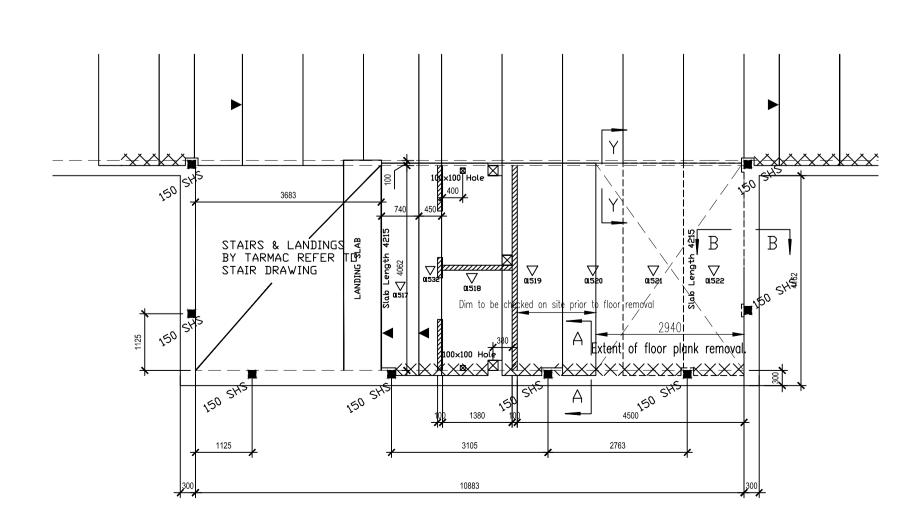

FRONT ELEVATION

Revised entrance doors set between exg steel columns incorporating letter plates. Distance between entrance frame jambs to be 1100mm

FEATURE ENTRANCE CANOPY
(To be fixed prior to dry—lining of wall)



150 x 1200 mm Prensoland





**EXTRACT FROM PRECAST FLOOR PLANK LAYOUT** 



## FIRST FLOOR PLAN



**GROUND FLOOR PLAN** 

## DOOR SCHEDULE D1. TO SPECIALIST DESIGN AND MANUFACTURE



Doors viewed from pull side in Right Hand unit
(See plan for left hand unit)

44mm THICK SOLID CORE ASH VENEERED FLUSH PANEL

DOOR LIPPED ON LONG EDGES. (Not Fire Rated)

D4 (as drawn) D7 (Handed)



44mm THICK SOLID CORE ASH VENEERED FLUSH PANEL

DOOR LIPPED ON LONG EDGES. (Not Fire Rated)

B 12.02.15 REF. TO ONSITE DIM FF LvL A 11.02.15 CYL CUPBOARD ADDED MR Rev Date **Revision notes DO NOT SCALE** Status CONSTRUCTION Project **WILKINSON COURT** WREXHAM INDUSTRIAL ESTATE **G5K DETACHED OFFICE UNIT** PROPOSED MODIFICATIONS (Unit 7) **GLADMAN** Gladman House Alexandria Way Congleton Business Park Congleton Cheshire CW12 1LB Tel: 01260