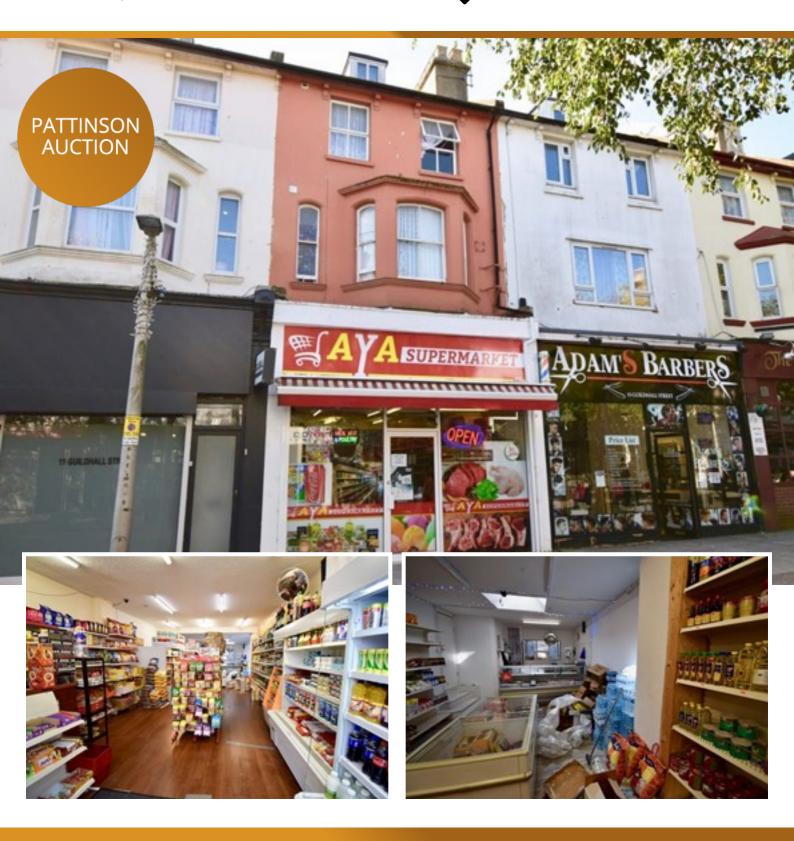

## retail in CT20

Guildhall Street, Folkestone Kent, CT20 1EA

£290,000

- Three storey property
- Ground floor retail unit
- Freehold title
- Flats above
- Central location
- Tenanted investment

### Description

FOR SALE BY ONLINE AUCTION: terms and conditions apply.

We are pleased to offer for sale by auction this three storey property. The property briefly comprises of 4 rooms to the basement with a main sales area to the ground floor. The first floor comprises of a lounge and kitchen/diner with a lounge and kitchen/diner to the second floor. On the final floor is a bedroom. The subject property is well located along Guildhall Street, Folkestone. The property is located within Folkestone Town Centre with easy access to local amenities and transport links.

#### Accommodation

BASEMENT: Kitchen - 2.36m x 3.16m Treatment room Store room Store room Shower room

GROUND FLOOR: Main retail area Utility area Shower room

FIRST FLOOR: Lounge Kitchen/diner Shower room