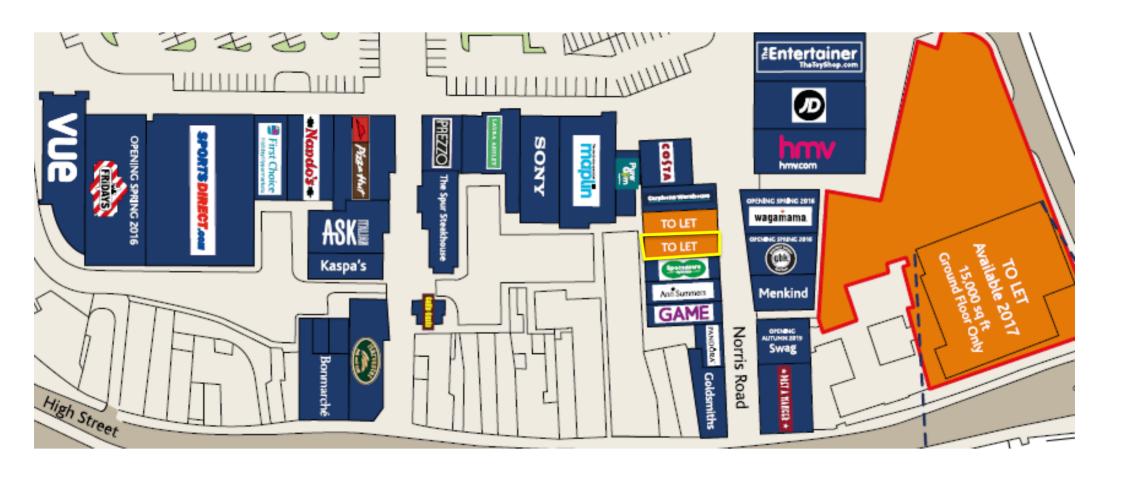

### LOCATION

Two Rivers is a hybrid retail, leisure and lifestyle development, which combines out of town warehouse units with traditional high street shops and comprises of 380,000 sq ft of retail space. It is anchored TK Maxx, Next, Boots, VUE and JD Sports. The scheme provides 1,000 surface car parking spaces.

Unit SUE is situated in a prominent position on Norris Road adjacent to **Specsavers**. Other retailers nearby include **Costa**, **The Entertainer**, **Pandora**, **SWAG**, **PRET**, **Carphone Warehouse** and **JD Sports**.