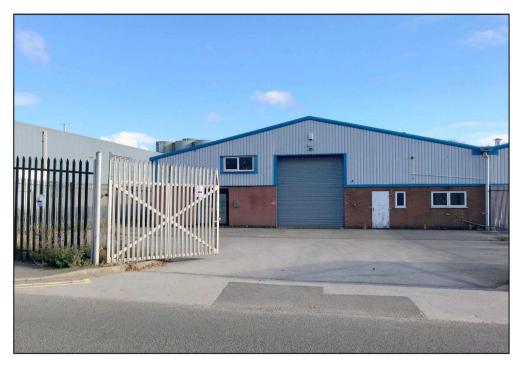

# Warehouse / Industrial Premises

Unit 2 Birchwood Way, Cotes Park Industrial Estate, Somercotes, Alfreton, Derbyshire DE55 4QQ

- Well maintained industrial warehouse with self-contained loading and storage yards to the front and rear.
- The property provides a Gross Internal Area of approximately 981.7 m<sup>2</sup> / 10,567 sq.ft.
- Includes high quality two-storey office accommodation.
- Features excellent roller shutter access, rear external storage yard and three phase electrics.

# **Description**

The property comprises a steel portal frame warehouse offering a minimum eaves height of approximately 3.4m. The property is located within a self-contained and securely fenced site providing loading and storage years to the front and rear of the property connected by a delivery access to the side of the property.

Roller shutter access is provided to both the front and rear elevations of the warehouse. The rear elevation has a large electrically operated roller shutter door providing access onto rear loading and a storage yard.