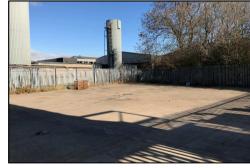

# **Description**

The property comprises a steel portal frame warehouse offering a minimum eaves height of approximately 3.4m. The property is located within a self-contained and securely fenced site providing loading and storage years to the front and rear of the property connected by a delivery access to the side of the property.

Roller shutter access is provided to both the front and rear elevations of the warehouse. The rear elevation has a large electrically operated roller shutter door providing access onto rear loading and a storage yard.