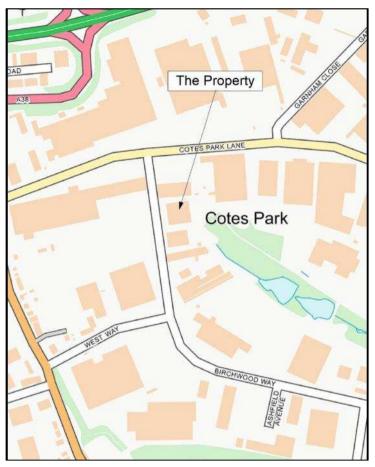

#### Location

The property is located on Birchwood Way, a principal estate road within the popular Cotes Park Industrial Estate.

The estate is accessed directly off the A38 providing dual carriageway access to Junction 28 of the M1 Motorway, 2 miles North East. The A38 also provides direct access to Derby, which is located approximately 16 miles to the South West of the property.

The location provides excellent access to the National Trunk Road Network and the nearby Towns of Alfreton, Somercotes and Ripley offer a good range of labour supply.