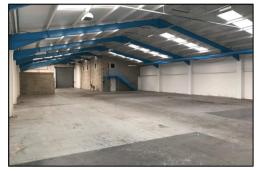

# **Description**

The property comprises a steel portal frame warehouse offering a minimum eaves height of approximately 3.4m. The property is located within a self-contained and securely fenced site providing loading and storage years to the front and rear of the property connected by a delivery access to the side of the property.

Internally the property provides a large warehouse area and well proportioned office and staff facilities (located on the front elevation). The offices are of a high specification and include reception and meeting room facilities.

The internal specification of the property includes 3-phase electricity, concrete floor and sodium pendant lighting to the warehouse, wall mounted electric heating in the offices and an intruder alarm system.