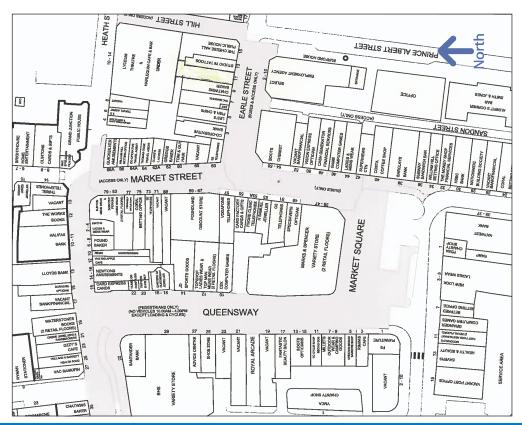

#### Situation:

The property is situated in Crewe town centre along Earle Street, situated in the pedestrianised section. The property is close by to the Market Hall and traders such as Boots, Select, EE to name but a few.