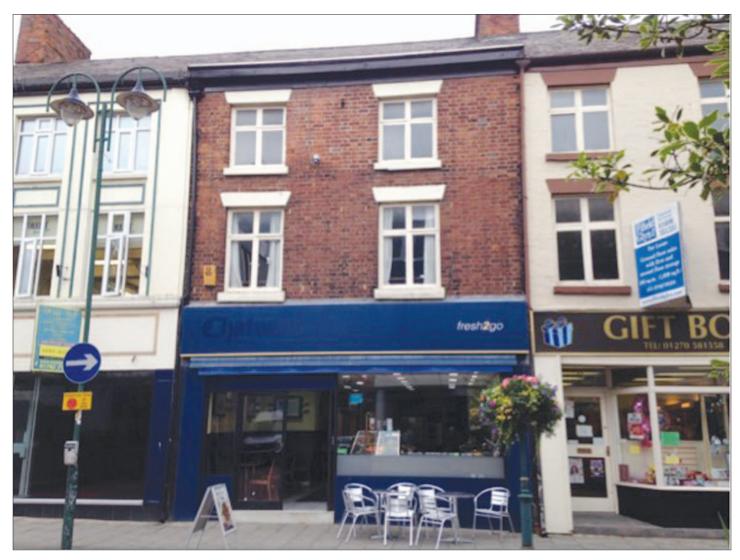

### 9 Earle Street, Crewe CW1 2BS

For Sale Town Centre Shop Unit

 $01606 \\ 351351$ 

www.fifieldglyn.com

#### **Description:**

The property forms part of an established terrace of shops and comprises ground floor retail along with first and second floor ancillary space. Currently trading as a bakers, confectioners and small coffee lounge.

#### Accommodation:

| Accommodation. |                      |                |
|----------------|----------------------|----------------|
| Gross frontage | 6.20 m               | (20'3")        |
| Net frontage   | 5.40 m               | (17"7)         |
| Sales Depth    | 18.10m               | (59'4")        |
| Ground floor   |                      |                |
| sales area     | 77.20 m <sup>2</sup> | (831 sq.ft.)   |
| First Floor    | 57.78 m <sup>2</sup> | (622 sq.ft.)   |
| Second Floor   | 46.30 m <sup>2</sup> | (498 sq.ft.)   |
| Basement       | $30.72 \text{ m}^2$  | (330 sq.ft.)   |
| Total:         | 212 m <sup>2</sup>   | (2,281 sq.ft.) |
|                |                      |                |