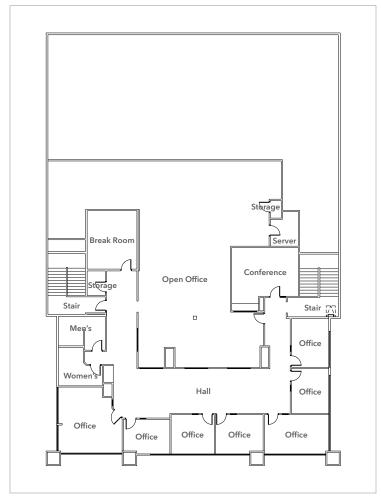

# km

## FOR LEASE

±15,500 SF Flex Industrial Building

26001 PALA, MISSION VIEJO, CA 92691



DEAN KRIEGER 949.557.5051 dean.krieger@kidder.com

LIC N° 00896108





#### **FOR LEASE**

## 26001 Pala

MISSION VIEJO, CA 92691

### Floor Plans

#### **FIRST FLOOR**



#### **SECOND FLOOR**



#### **BUILDING FEATURES**

**HIGHLIGHTS** HighPark-Mission Viejo location

**EXCELLENT ACCESS** to the 5 and 405 Freeway

#### WALKING DISTANCE

to amenities

100% HVAC

**TWO** grade level doors

POWER 800 Amps

#### **SPRINKLERED**

22' clearance

**3:1** parking

**BONUS** mezzanine storage in warehouse

**TWO-STORY** freestanding building

**FLEXIBLE** floor plan with perimeter offices

#### **DEAN KRIEGER**

949.557.5051

dean.krieger@kidder.com

LIC N° 00896108