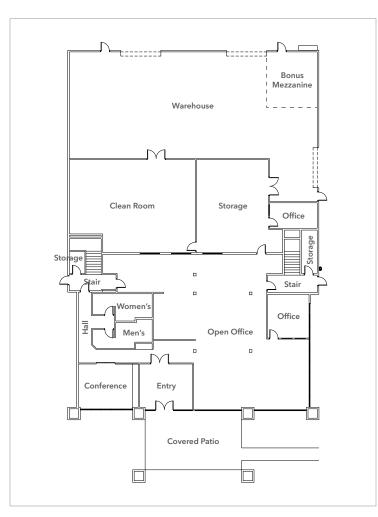

# km

## FOR LEASE

±15,500 SF Flex Industrial Building

26001 PALA, MISSION VIEJO, CA 92691



DEAN KRIEGER 949.557.5051 dean.krieger@kidder.com

LIC N° 00896108





#### **FOR LEASE**

## 26001 Pala

MISSION VIEJO, CA 92691

### Floor Plans

#### **FIRST FLOOR**



#### **SECOND FLOOR**



#### **BUILDING FEATURES**

**HIGHLIGHTS** HighPark-Mission Viejo location

**EXCELLENT ACCESS** to the 5 and 405 Freeway

#### WALKING DISTANCE

to amenities

100% HVAC

**TWO** grade level doors

POWER 800 Amps

#### **SPRINKLERED**

22' clearance

**3:1** parking

**BONUS** mezzanine storage in warehouse

**TWO-STORY** freestanding building

**FLEXIBLE** floor plan with perimeter offices

#### **DEAN KRIEGER**

949.557.5051

dean.krieger@kidder.com

LIC N° 00896108