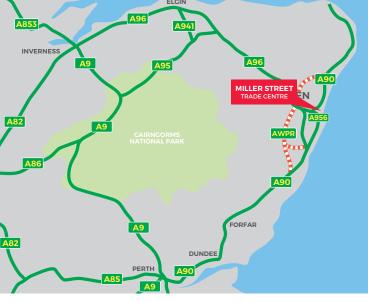

#### **LOCATION**

Forming part of the "Trade Counter" development that is situated on the south side of Miller Street, Miller Street Trade Centre is in the central/harbour area of the city, in a mixed commercial location. The development lies in very close proximity to Aberdeen harbour approximately 1 mile distant from Aberdeen City Centre, and benefits from easy access to the inner ring road network providing access to the wider trunk road network. The precise location of the subjects is shown on the plans to the left, which have been provided for indicative purposes only.