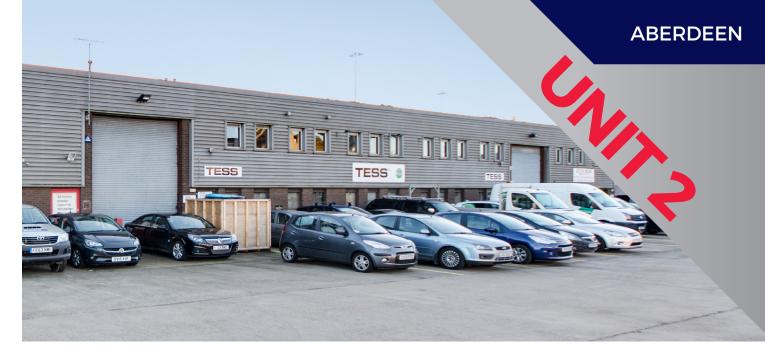

#### **DESCRIPTION**

The available units comprises a mid terraced office and warehouse unit of steel portal frame construction with brick/block dado walls of 2.5m and profiled metal sheet cladding above. There is a two storey office block to the front elevation.

#### **SPECIFICATION**

- · min. 6m eaves
- 3 phase electricity
- Electrically operated roller shutter door (5.2m x 4.0m)
- · Open plan and cellular offices (ground and first)
- · Cat 2 lighting and perimeter trunking
- · Electric panel heating
- Welfare facilities
- Allocated parking

#### **ACCOMMODATION**

Available accommodation comprises of the following gross internal areas:

| UNIT 2           | M²        | FT²                   | EPC         |
|------------------|-----------|-----------------------|-------------|
| Warehouse        | 647       | 6,965                 |             |
| Offices          | 287       | 3,090                 | F-93        |
| Total            | 934       | 10,055                |             |
|                  |           |                       |             |
| UNIT 7           | M²        | FT²                   | EPC         |
| UNIT 7 Warehouse | M²<br>219 | FT <sup>2</sup> 2,362 | EPC         |
|                  |           |                       | EPC<br>E-69 |