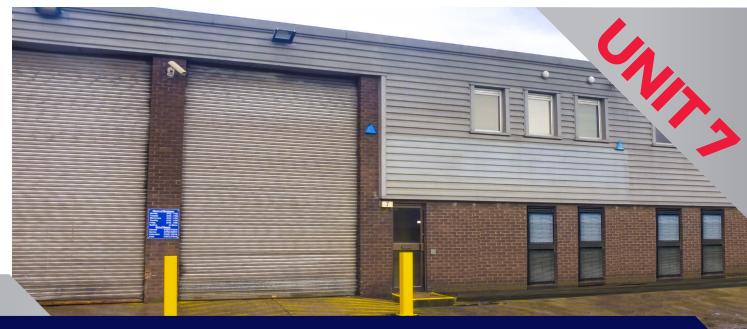

#### **DESCRIPTION**

The available units comprises a mid terraced office and warehouse unit of steel portal frame construction with brick/block dado walls of 2.5m and profiled metal sheet cladding above. There is a two storey office block to the front elevation.

#### **SPECIFICATION**

- · min. 6m eaves
- 3 phase electricity
- Electrically operated roller shutter door (5.2m x 4.0m)
- · Open plan and cellular offices (ground and first)
- · Cat 2 lighting and perimeter trunking
- · Electric panel heating
- Welfare facilities
- Allocated parking

#### **ACCOMMODATION**

Available accommodation comprises of the following gross internal areas:

| UNIT 2           | M²        | FT²                   | EPC         |
|------------------|-----------|-----------------------|-------------|
| Warehouse        | 647       | 6,965                 |             |
| Offices          | 287       | 3,090                 | F-93        |
| Total            | 934       | 10,055                |             |
|                  |           |                       |             |
| UNIT 7           | M²        | FT²                   | EPC         |
| UNIT 7 Warehouse | M²<br>219 | FT <sup>2</sup> 2,362 | EPC         |
|                  |           |                       | EPC<br>E-69 |