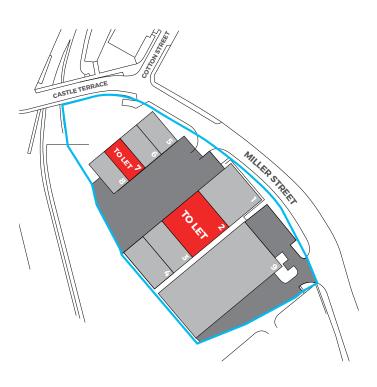

#### **LOCATION**

Forming part of the "Trade Counter" development that is situated on the south side of Miller Street, Miller Street Trade Centre is in the central/harbour area of the city, in a mixed commercial location. The development lies in very close proximity to Aberdeen harbour approximately 1 mile distant from Aberdeen City Centre, and benefits from easy access to the inner ring road network providing access to the wider trunk road network. The precise location of the subjects is shown on the plans to the left, which have been provided for indicative purposes only.

### **AVAILABILITY SCHEDULE**

| UNIT | OCCUPIER                             | M <sup>2</sup> | FT <sup>2</sup> |
|------|--------------------------------------|----------------|-----------------|
| 1    | JOHNSTONE LEYLAND                    | N/A            | N/A             |
| 2    | TO LET                               | 934            | 10,055          |
| 3    | VEITCH MOIR ABERDEEN LIMITED         | N/A            | N/A             |
| 4    | BRANDON HIRE LIMITED                 | N/A            | N/A             |
| 5    | DULUX DECORATING CENTRES             | N/A            | N/A             |
| 6    | DULUX DECORATING CENTRES             | N/A            | N/A             |
| 7    | TO LET                               | 308            | 3,321           |
| 8    | FETTES & RANKINE ENGINEERING LIMITED | N/A            | N/A             |
| 9    | MKM BUILDING SUPPLIES LIMITED        | N/A            | N/A             |