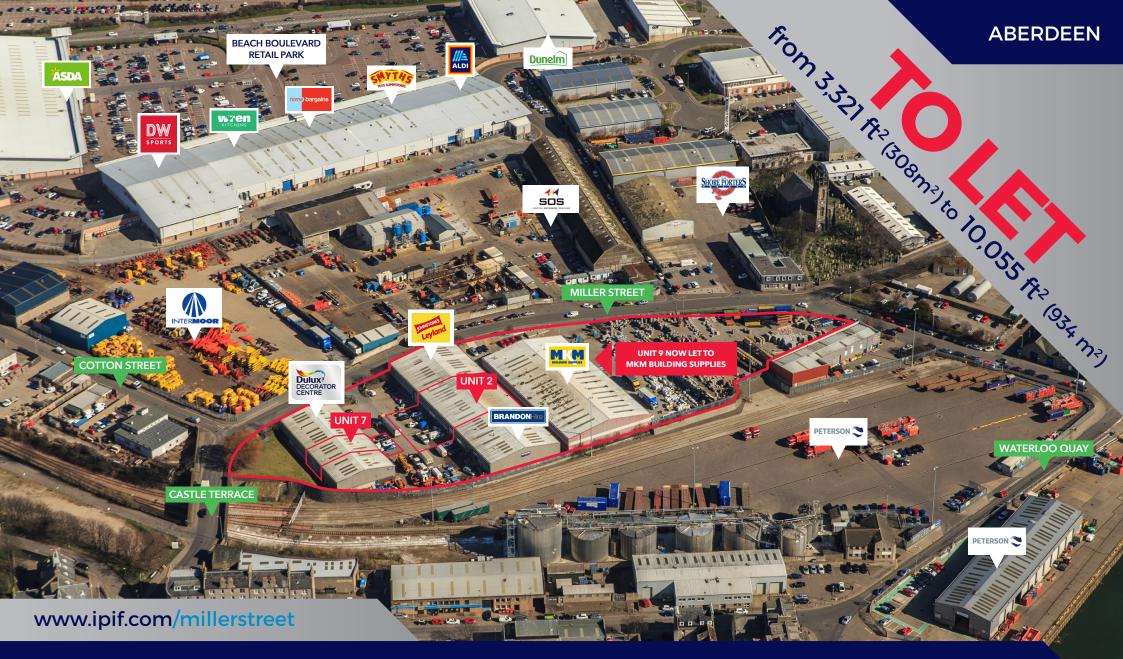

MILLER STREET TRADE CENTRE MILLER STREET, ABERDEEN, ABII 5AN

#### **LOCATION**

Forming part of the "Trade Counter" development that is situated on the south side of Miller Street, Miller Street Trade Centre is in the central/harbour area of the city, in a mixed commercial location. The development lies in very close proximity to Aberdeen harbour approximately 1 mile distant from Aberdeen City Centre, and benefits from easy access to the inner ring road network providing access to the wider trunk road network. The precise location of the subjects is shown on the plans to the left, which have been provided for indicative purposes only.

#### **DESCRIPTION**

Miller Street Trade Centre comprises two terraces totalling 8 units of varying sizes and a further detached warehouse to the south east of the site. The accommodation is formed within a steel portal frame construction, 2.5 m brick/block dado walls and profiled metal sheet cladding above. General specification of the development is as below;

### **AVAILABILITY SCHEDULE**

| UNIT | OCCUPIER                             | M <sup>2</sup> | FT <sup>2</sup> |
|------|--------------------------------------|----------------|-----------------|
| 1    | JOHNSTONE LEYLAND                    | N/A            | N/A             |
| 2    | TO LET                               | 934            | 10,055          |
| 3    | VEITCH MOIR ABERDEEN LIMITED         | N/A            | N/A             |
| 4    | BRANDON HIRE LIMITED                 | N/A            | N/A             |
| 5    | DULUX DECORATING CENTRES             | N/A            | N/A             |
| 6    | DULUX DECORATING CENTRES             | N/A            | N/A             |
| 7    | TO LET                               | 308            | 3,321           |
| 8    | FETTES & RANKINE ENGINEERING LIMITED | N/A            | N/A             |
| 9    | MKM BUILDING SUPPLIES LIMITED        | N/A            | N/A             |