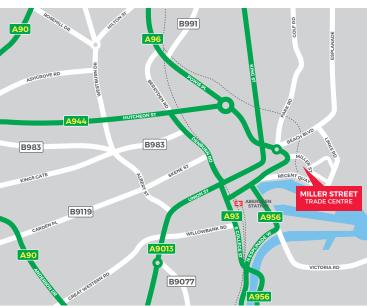

#### **LOCATION**

Forming part of the "Trade Counter" development that is situated on the south side of Miller Street, Miller Street Trade Centre is in the central/harbour area of the city, in a mixed commercial location. The development lies in very close proximity to Aberdeen harbour approximately 1 mile distant from Aberdeen City Centre, and benefits from easy access to the inner ring road network providing access to the wider trunk road network. The precise location of the subjects is shown on the plans to the left, which have been provided for indicative purposes only.