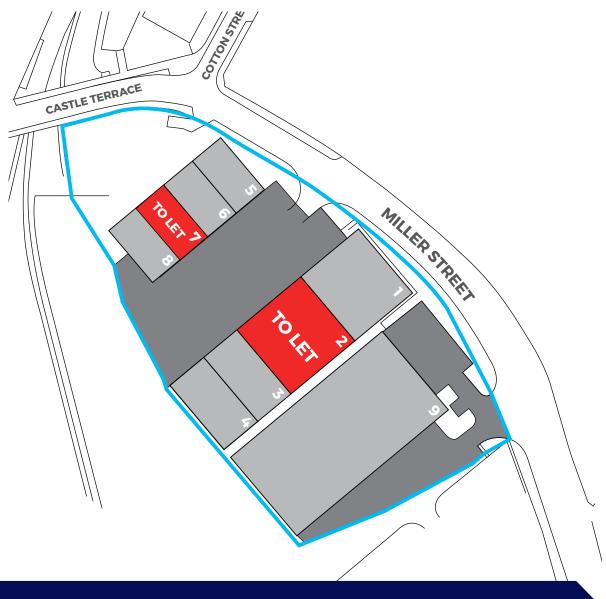

#### **LOCATION**

Forming part of the "Trade Counter" development that is situated on the south side of Miller Street, Miller Street Trade Centre is in the central/harbour area of the city, in a mixed commercial location. The development lies in very close proximity to Aberdeen harbour approximately 1 mile distant from Aberdeen City Centre, and benefits from easy access to the inner ring road network providing access to the wider trunk road network. The precise location of the subjects is shown on the plans to the left, which have been provided for indicative purposes only.

### **AVAILABILITY SCHEDULE**

| UNIT | OCCUPIER                             | M <sup>2</sup> | FT <sup>2</sup> |
|------|--------------------------------------|----------------|-----------------|
| 1    | JOHNSTONE LEYLAND                    | N/A            | N/A             |
| 2    | TO LET                               | 934            | 10,055          |
| 3    | VEITCH MOIR ABERDEEN LIMITED         | N/A            | N/A             |
| 4    | BRANDON HIRE LIMITED                 | N/A            | N/A             |
| 5    | DULUX DECORATING CENTRES             | N/A            | N/A             |
| 6    | DULUX DECORATING CENTRES             | N/A            | N/A             |
| 7    | TO LET                               | 308            | 3,321           |
| 8    | FETTES & RANKINE ENGINEERING LIMITED | N/A            | N/A             |
| 9    | MKM BUILDING SUPPLIES LIMITED        | N/A            | N/A             |