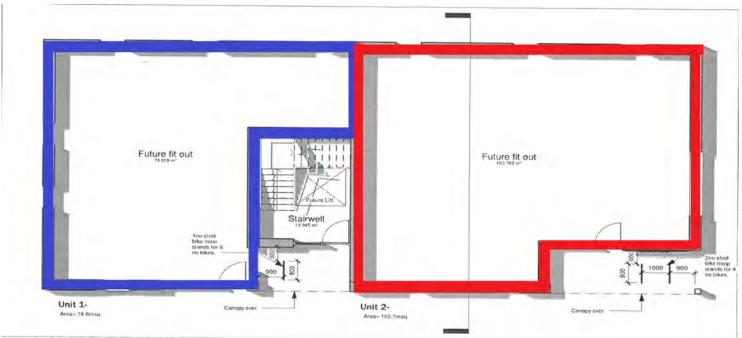

#### **ACCOMMO**DATION

The subjects are proposed to provide 310.7 sq m (3,345 sq ft) comprising the following:

Ground Floor:

Suite 1 - 78.6 sq m (846 sq ft) Suite 2 - 103.7 sq m (1,117 sq ft)

First floor:

# **Ground floor**