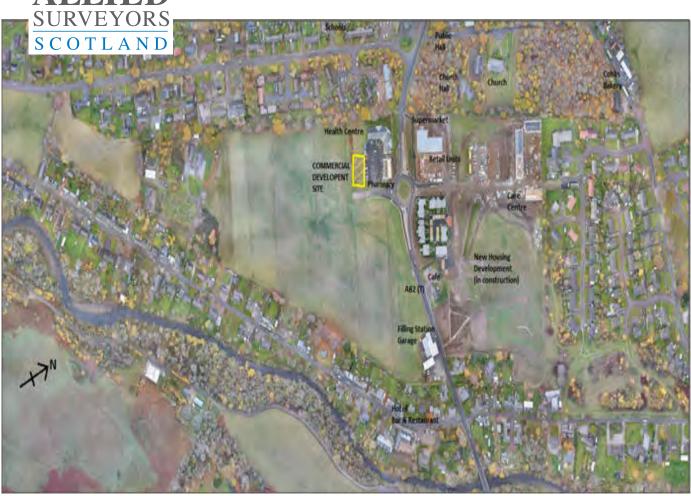

#### LOCATION

The subjects are situated off the main A82 road in Drumnadrochit adjacent to the recently completed Drumnadrochit Health Centre. Drumnadrochit is a popular tourist village with a population of approximately 1,020 located on the shores of Loch Ness.

#### **ACCOMMO**DATION

The subjects are proposed to provide 310.7 sq m (3,345 sq ft) comprising the following:

Ground Floor:

Suite 1 - 78.6 sq m (846 sq ft) Suite 2 - 103.7 sq m (1,117 sq ft)

First floor: