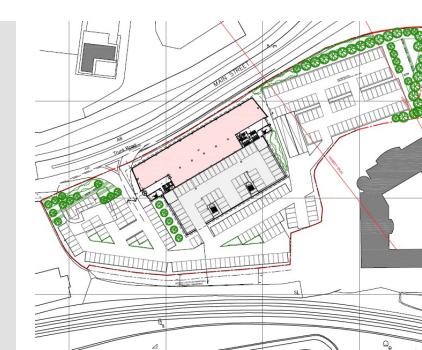

#### Location

Cartsburn Business Park is located within Greenock Town Centre and is only a short walk from the Oak Mall Shopping Centre, Greenock's premier shopping destination.

The development is within walking distance to both Greenock Central and Cartsdyke Railway Stations, with Junction 31 of the M8 motorway located close by.

## **Description**

Cartsburn Business Park is located at the gateway to Greenock Town Centre on the most prominent development site overlooking the A8.

The proposed building will benefit from a Grade A specification as follows: