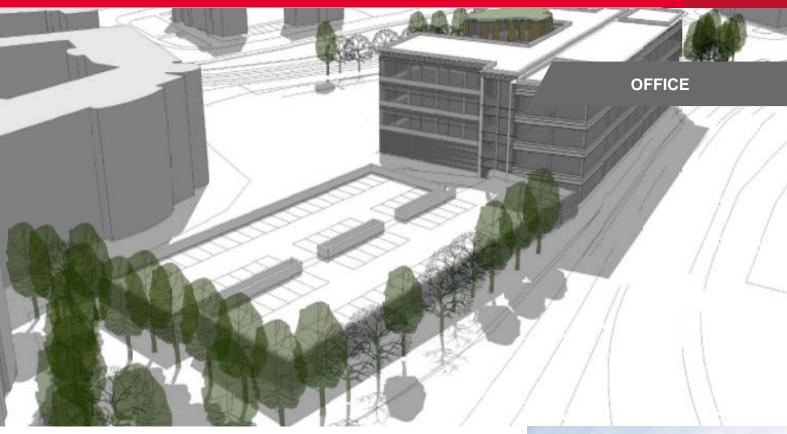

## **Description**

Cartsburn Business Park is located at the gateway to Greenock Town Centre on the most prominent development site overlooking the A8.

The proposed building will benefit from a Grade A specification as follows:

- Large open plan floorplates
- Air-conditioning
- Metal raised access floors
- Metal suspended ceilings
- LED LG7 compliant light fittings