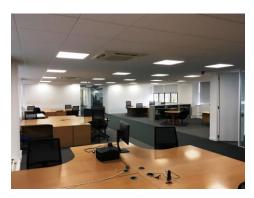

### **Description**

TO LET – An immaculately presented second floor suite in a landmark office building. The second floor offers a large open plan floor plate with ancillary meeting rooms refurbished to a high standard. The suite benefits from recessed LED lighting, air conditioning and shower facilities.