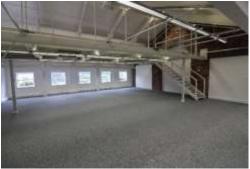

#### Description

The property comprises a second-floor office above the Jam House in a character Grade II Listed building.

The space has recently undergone a substantial refurbishment to include:

- Complete redecoration throughout
- New Carpet Flooring
- Feature Lighting
- Mezzanine office/meeting room
- WC and Kitchen facilities

#### Accommodation

Total (NIA) - 2,959 ft<sup>2</sup> (274.89 m<sup>2</sup>) approximately