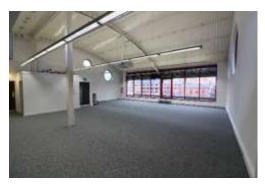

#### Description

The property comprises a second-floor office above the Jam House in a character Grade II Listed building.

The space has recently undergone a substantial refurbishment to include:

- Complete redecoration throughout
- New Carpet Flooring
- Feature Lighting
- Mezzanine office/meeting room
- WC and Kitchen facilities

The property enjoys views of St Pauls Square to the front and the City Centre to the rear with a rear balcony providing additional space.