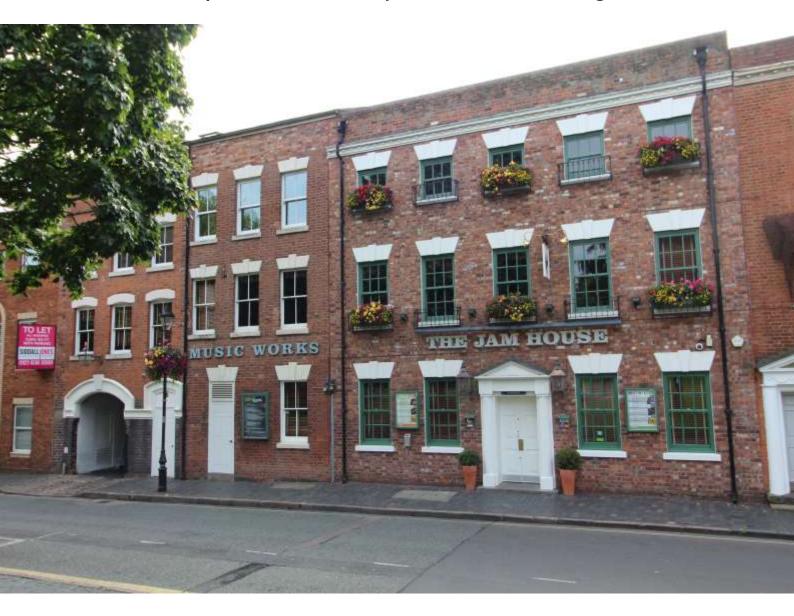

## 3-5 St Pauls Square, Jewellery Quarter, Birmingham, B3 1QU

#### Location

The property occupies a prominent position overlooking St Paul's Square in the heart of Birmingham's historic and vibrant Jewellery Quarter.

The property is only a short walk from Birmingham City Centre and offers excellent communication links with the A38(M) Aston Expressway under 1 mile away which links with the national motorway network at J6 of the M6 (Spaghetti Junction).

#### Description

The property comprises a second-floor office above the Jam House in a character Grade II Listed building.

The space has recently undergone a substantial refurbishment to include:

- Complete redecoration throughout
- New Carpet Flooring
- Feature Lighting
- Mezzanine office/meeting room
- WC and Kitchen facilities