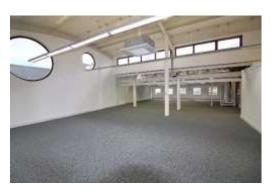

#### Description

The property comprises a second-floor office above the Jam House in a character Grade II Listed building.

The space has recently undergone a substantial refurbishment to include:

- Complete redecoration throughout
- New Carpet Flooring
- Feature Lighting
- Mezzanine office/meeting room
- WC and Kitchen facilities

#### Accommodation

Total (NIA) - 2,959 ft<sup>2</sup> (274.89 m<sup>2</sup>) approximately