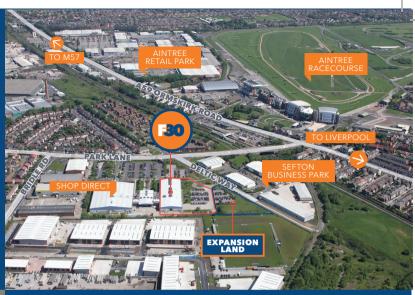

# TO LET / FOR SALE

30

DELTIC WAY, AINTREE MERSEYSIDE **L30 1SL** 

### FULLY REFURBISHED

INDUSTRIAL / WAREHOUSE FACILITY

PLUS EXPANSION LAND
WITH OUTLINE PLANNING
PERMISSION FOR AN

ADDITIONAL 10,000 SQ FT DETACHED UNIT

30,757 SQ FT