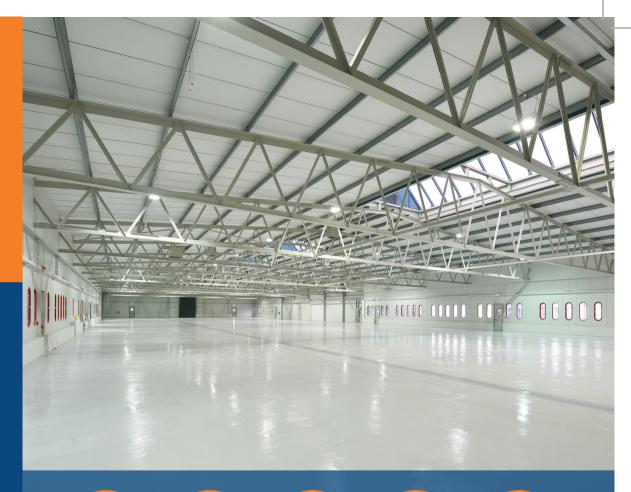

## F30 HAS BEEN FULLY REFURBISHED TO PROVIDE A MODERN WAREHOUSE/INDUSTRIAL UNIT.

3 LEVEL LOADING DOORS

EXTENSIVE YARD & PARKING

REFURBISHED OPEN PLAN OFFICES

4.3M EAVES

3 PHASE POWER SUPPLY 277KVA