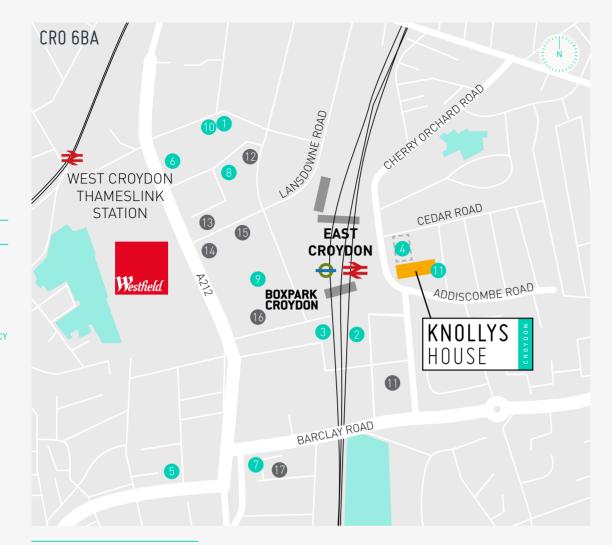

## **EXISTING OCCUPIERS**

#### CORPORAT

- 1. AECUN
- 2. AIG EUROPE LIMITED
- 3. ALLIANZ
- 4. AMERICAN EXPRESS
- 5. CROYDON COUNCIL
- 6. HOME OFFICE UK BORDER AGENCY
- 7. LIVERPOOL VICTORIA
- 8. MOTT MACDONALD
- 9. PENSION PROTECTION FUND
- 10. ZURICH
- 11. THE BODYSHOP

#### HOTELS

- 11. CLARION COLLECTION CROYDON PARK
- 12. HAMPTON BY HILTON
- 13. THE LANSDOWNE
- 14. JURYS INN 15. PREMIER INN
- 16. TRAVELODGE
- 17. REGENT HOUSE