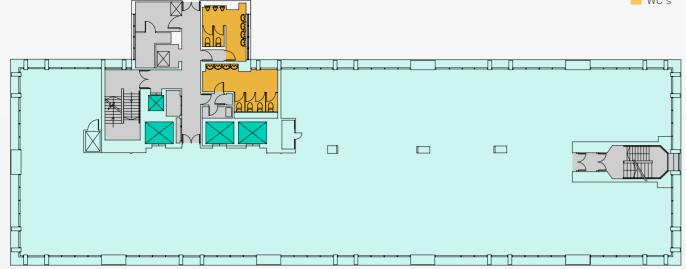

## **SPECIFICATION**

| AIR | CON | 1DIT | ION | ING |
|-----|-----|------|-----|-----|
|-----|-----|------|-----|-----|

NEWLY CARPETED SOLID FLOOR WITH PERIMETER TRUNKING

STUNNING NEW RECEPTION

NEW LED LIGHTING

NEW METAL TILED SUSPENDED CEILING

NEWLY REFURBISHED WCS AND SHOWERS

| FL00R  | LET/ AVAILABLE      | SQ M  | SQ FT  |
|--------|---------------------|-------|--------|
| 11     | Instant Offices     | LET   | LET    |
| 10     | The Bodyshop        | LET   | LET    |
| 9      | The Bodyshop        | LET   | LET    |
| 8      | The Bodyshop        | LET   | LET    |
| 7      | The Bodyshop        | LET   | LET    |
| 6      | Available           | 613   | 6,600  |
| 5      | Available           | 604   | 6,506  |
| 4      | Available           | 605   | 6,514  |
| 3      | Available           | 603   | 6,496  |
| 2      | SNC Lavelin         | LET   | LET    |
| 1      | Walter Lilly        | LET   | LET    |
| Ground | Metropolitan Police | LET   | LET    |
| TOTAL  | TOTAL               | 2,425 | 26,116 |