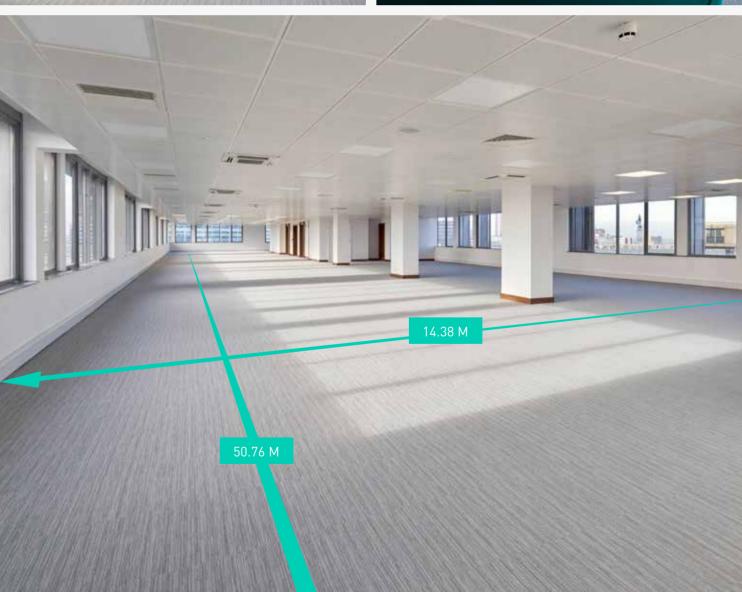

BOXPARK CROYDON SPECIFICALLY FOCUSES ON FOOD AND BEVERAGES.

THE LARGE OPEN PLAN FLOORPLATES ARE HIGHLY EFFICIENT AND FLEXIBLE.

KNOLLYS HOUSE IS SITUATED ON CHERRY ORCHARD ROAD, LESS THAN 2 MINUTES WALK FROM EAST CROYDON STATION.

NEW METAL TILED SUSPENDED CEILING

NEWLY REFURBISHED WCS AND SHOWERS

| FL00R  | LET/ AVAILABLE      | SQ M  | SQ FT  |
|--------|---------------------|-------|--------|
| 11     | Instant Offices     | LET   | LET    |
| 10     | The Bodyshop        | LET   | LET    |
| 9      | The Bodyshop        | LET   | LET    |
| 8      | The Bodyshop        | LET   | LET    |
| 7      | The Bodyshop        | LET   | LET    |
| 6      | Available           | 613   | 6,600  |
| 5      | Available           | 604   | 6,506  |
| 4      | Available           | 605   | 6,514  |
| 3      | Available           | 603   | 6,496  |
| 2      | SNC Lavelin         | LET   | LET    |
| 1      | Walter Lilly        | LET   | LET    |
| Ground | Metropolitan Police | LET   | LET    |
| TOTAL  | TOTAL               | 2,425 | 26,116 |