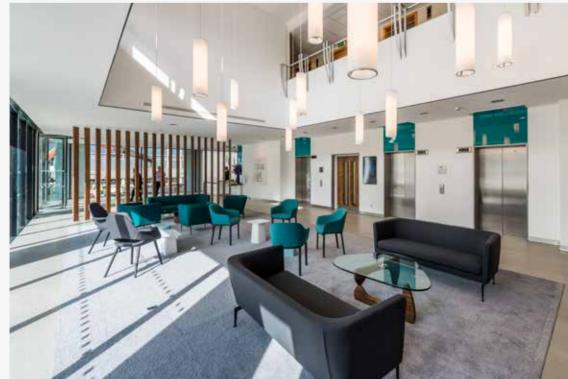

# WELCOME

KNOLLYS HOUSE HAS UNDERGONE A
TRANSFORMATION, PROVIDING A TOTAL
OF 80,000 SQ FT OF NEWLY REFURBISHED,
EFFICIENT OFFICE SPACE, LESS THAN A
2 MINUTE WALK FROM EAST CROYDON STATION.

THE STUNNING NEW RECEPTION PROVIDES
A FRESH WELCOME TO THE BUILDING AS WELL
AS OFFERING TENANTS INFORMAL BREAK
OUT SPACE IN THE NEW SEATING AREA. THIS
EXTENDS OUTSIDE INTO THE PAVED COURTYARD
AREA WITH NEW SEATING AND PLANTING.