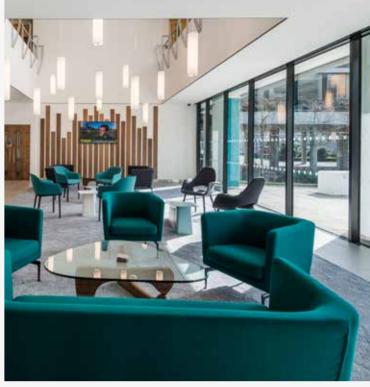

# WELCOME

KNOLLYS HOUSE HAS UNDERGONE A
TRANSFORMATION, PROVIDING A TOTAL
OF 80,000 SQ FT OF NEWLY REFURBISHED,
EFFICIENT OFFICE SPACE, LESS THAN A
2 MINUTE WALK FROM EAST CROYDON STATION.

THE STUNNING NEW RECEPTION PROVIDES
A FRESH WELCOME TO THE BUILDING AS WELL
AS OFFERING TENANTS INFORMAL BREAK
OUT SPACE IN THE NEW SEATING AREA. THIS
EXTENDS OUTSIDE INTO THE PAVED COURTYARD
AREA WITH NEW SEATING AND PLANTING.