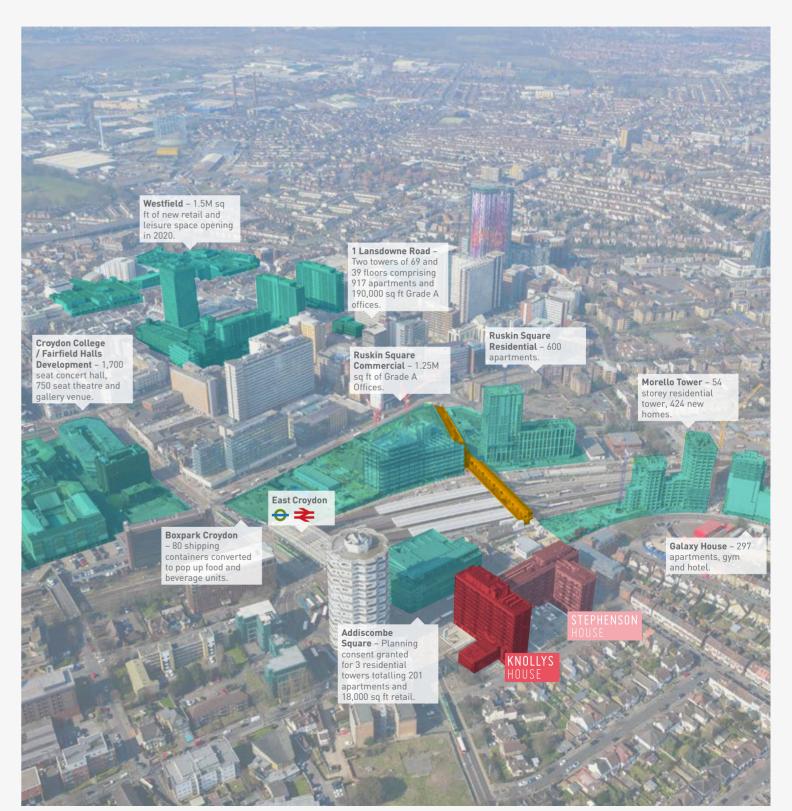

CROYDON WILL BE HOME TO A NEW WESTFIELD SHOPPING CENTRE FROM 2020, PROVIDING 1.5M SQ FT OF NEW RETAIL AND LEISURE SPACE.

# CROYDON IS BENEFITTING FROM A £5.3BN REGENERATION PROGRAMME OVER THE NEXT 5 YEARS