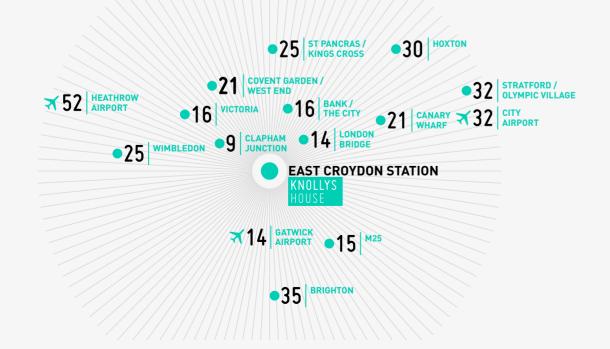

### **TRAVEL TIMES: MINUTES**

CROYDON IS LONDON'S BEST CONNECTED BUSINESS HUB - LONDON BRIDGE, VICTORIA AND GATWICK AIRPORT ARE ALL ACCESSIBLE IN LESS THAN 16 MINUTES.