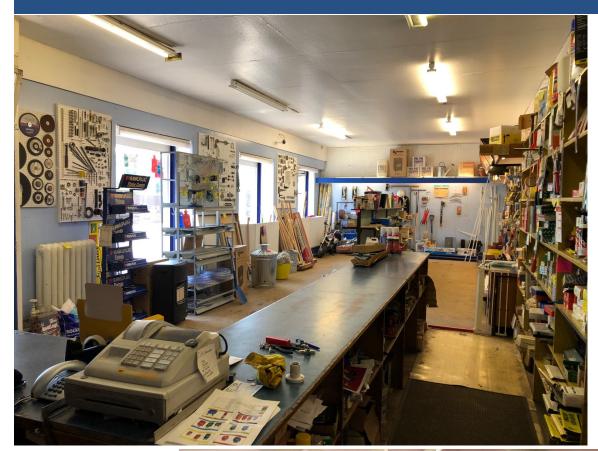

# Description

Retail unit separately accessed with first floor offices. The retail unit has been operated as a hardware store for a many years.

The first floor space can be internally accessed however the main access is through a staircase to the rear of the property.

There is a basement for storage.

Currently the retail unit has a small front retail area, with rear storage however this could be converted to an open plan extended retail space.