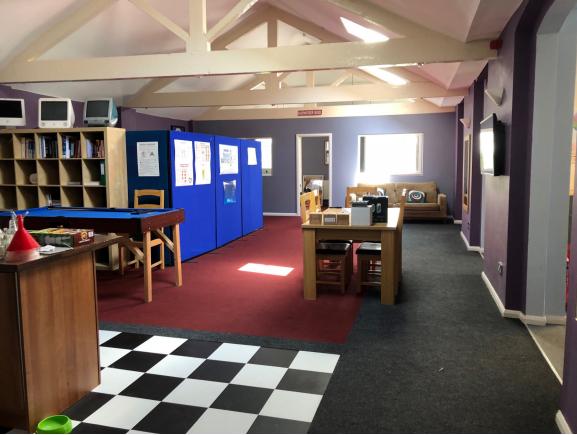

# Description

Retail unit separately accessed with first floor offices. The retail unit has been operated as a hardware store for a many years.

The first floor space can be internally accessed however the main access is through a staircase to the rear of the property.

There is a basement for storage.

Currently the retail unit has a small front retail area, with rear storage however this could be converted to an open plan extended retail space.