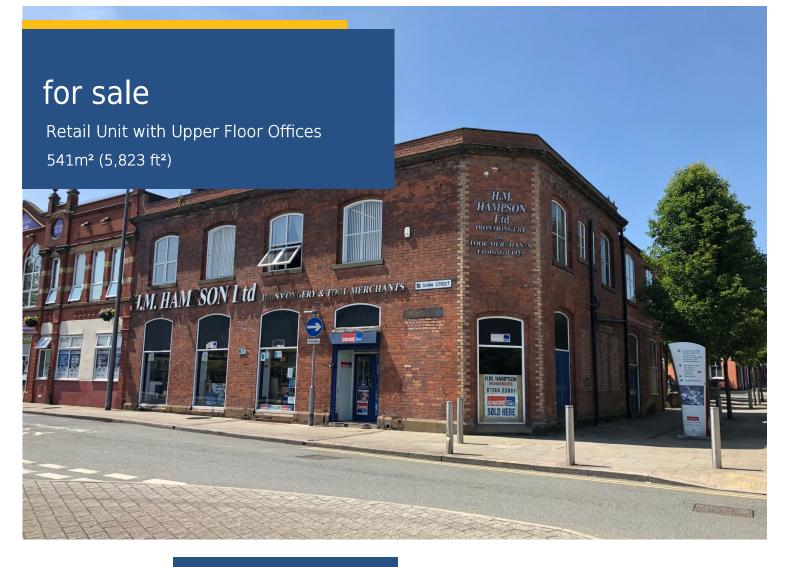

29 - 31 Shaw Street St Helens WA10 1DG

- Town Centre Location
- Includes Self Contained Upper Floor Offices
- Conversion Opportunities

#### Location

This retail unit has a prominent retail frontage, directly opposite St Helens Central Station and on the main pedestrian route between the train station and the bus terminal.

The premises are on the edge of St Helens Town Centre within close walking distance to the main shopping area. In proximity to this unit there are a variety of mixed use premises including bars, restaurants, retail and A2 uses.

# Description

Retail unit separately accessed with first floor offices. The retail unit has been operated as a hardware store for a many years.

The first floor space can be internally accessed however the main access is through a staircase to the rear of the property.