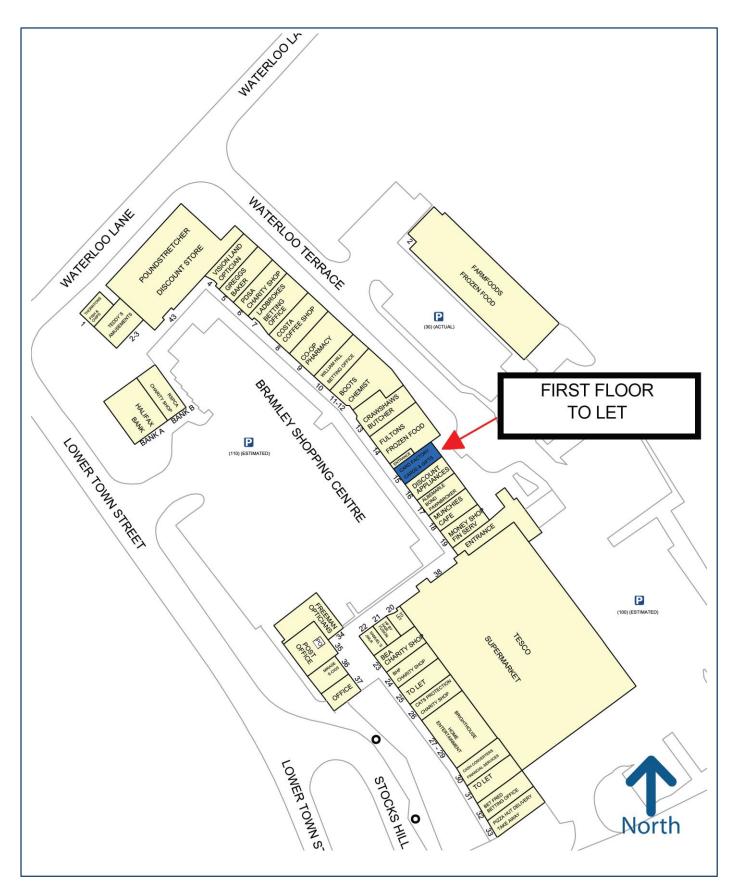

## LEEDS – FIRST FLOOR SPACE Suite15a Bramley Shopping Centre

#### ACCOMMODATION

There available space is a former dentist's surgery, providing flexible accommodation with the potential for alternative uses, including offices and quasi-retail (subject to planning). The suite is located above the main retail parade, overlooking the principal car park.