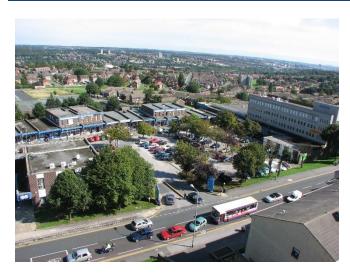

#### LOCATION

Bramley is a densely populated suburb of Leeds approximately 4 miles north-west of the city centre just off the main A647 Stanningley by-pass. Bramley Shopping Centre is the focal point for shopping the area, boasting:

- Footfall of approximately 4 million per annum
- Free wi-fi
- Adjacent to the bus terminus

The scheme is anchored by a Tesco supermarket alongside a number of multiple retailers including the likes of Costa, Boots, William Hill, Poundstretcher, Card Factory, Crawshaw's Butchers, The Post Office, Greggs, Farmfoods, Halifax Building Society, Brighthouse and Pizza Hut.