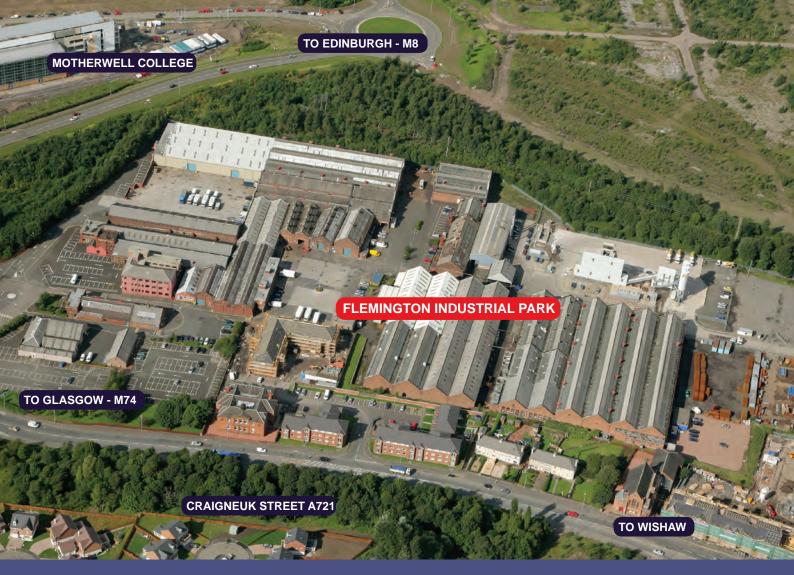

### LOCATION

Flemington Industrial Park lies to the south east of Motherwell town centre on the southern edge of the major Ravenscraig redevelopment. The industrial park is located within a short distance of the M8 and M74 motorways and is 16 miles from Glasgow and 40 miles from Edinburgh. Additionally, a regular rail service to Glasgow Central Station operates from Shieldmuir Station which is close-by.

The park is accessed directly from the A721 and also via Craigneuk Street and Wellington Street.