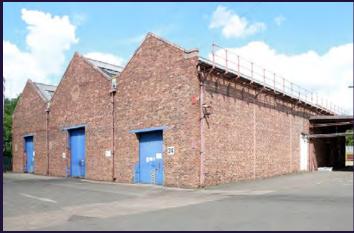

### DESCRIPTION

Flemington Industrial Park is a self-contained site and comprises a range of industrial units and storage yards of various sizes. The buildings are generally of traditional brick and steel construction and the yards are covered in tarmac or hard standing. A schedule of current availability is listed below.