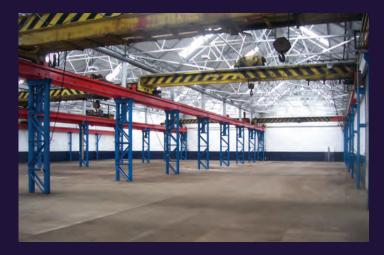

### DESCRIPTION

Flemington Industrial Park is a self-contained site and comprises a range of industrial units and storage yards of various sizes. The buildings are generally of traditional brick and steel construction and the yards are covered in tarmac or hard standing. A schedule of current availability is listed below.

The park benefits from 3 phase electricity and a 24-hour CCTV system with some units capable of incorporating cranage.