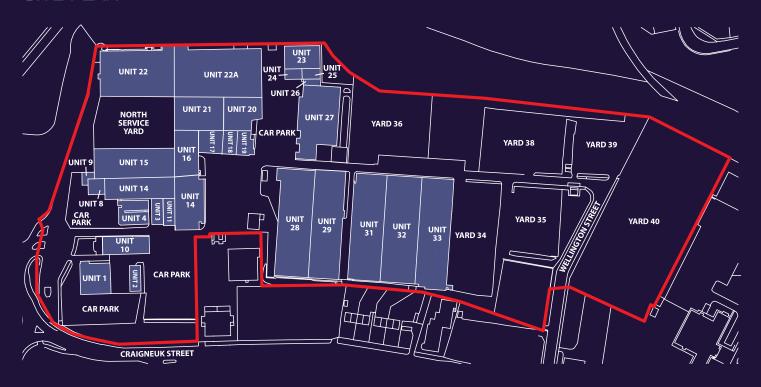

#### SITE PLAN

### **ACCOMMODATION TO LET**

| Unit 4<br>Suite 3B | 1,076 sq ft  | 99.96 sq m    |
|--------------------|--------------|---------------|
| Unit 14            | 15,412 sq ft | 1,431.82 sq m |
| Unit 14A           | 711 sq ft    | 66.05 sq m    |
| Unit 14C           | 1,037 sq ft  | 96.34 sq m    |
| Unit 20            | 6,225 sq ft  | 578.32 sq m   |
| Unit 21A           | 8,431 sq ft  | 783.26 sq m   |
| Unit 24            | 975 sq ft    | 90.58 sq m    |
| Unit 28            | 27,000 sq ft | 2,508.38 sq m |