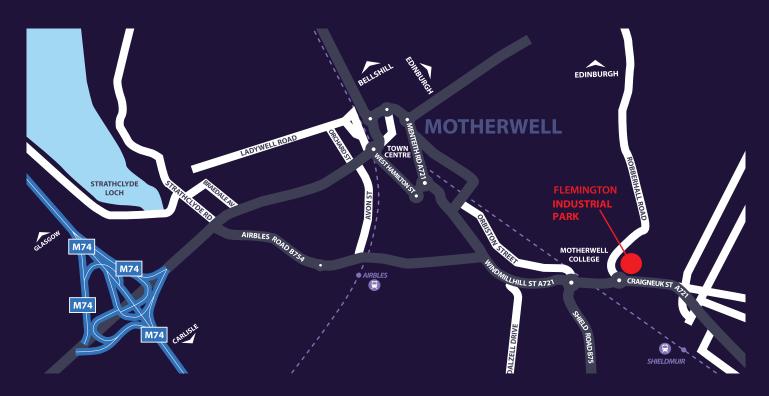

### LOCATION

Flemington Industrial Park lies to the south east of Motherwell town centre on the southern edge of the major Ravenscraig redevelopment. The industrial park is located within a short distance of the M8 and M74 motorways and is 16 miles from Glasgow and 40 miles from Edinburgh. Additionally, a regular rail service to Glasgow Central Station operates from Shieldmuir Station which is close-by.

The park is accessed directly from the A721 and also via Craigneuk Street and Wellington Street.