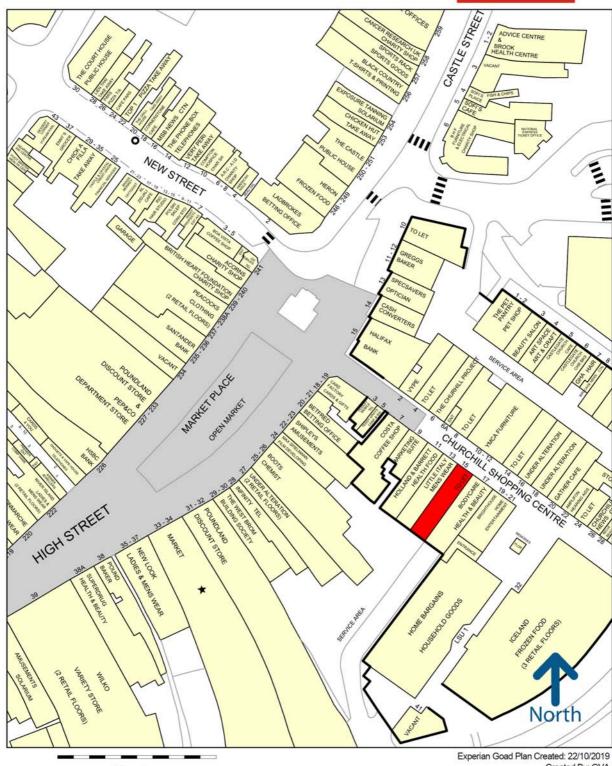

#### Location

Dudley is a large town in the West £27.500 per annum exclusive. Midlands of England, located 6 miles south-east of Wolverhampton and 10.5 miles north-west of Birmingham. The town has a population of approximately 79,379 and is the administrative centre for the borough. The Churchill Shopping Centre is the prime covered shopping centre in the town which strategically connects Castle Street and the central bus station which is situated adjacent. The centre is anchored by Iceland, and Home Bargains and has multiple car parks in the immediate vicinity.

Retailers in close proximity include Holland and Barrett, Little Italy and Bodycare.