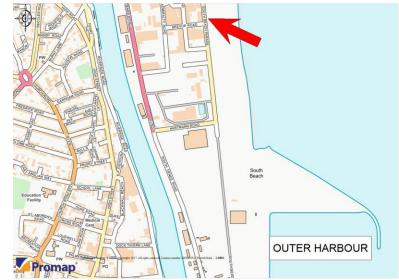

#### LOCATION

Nelson House is a detached two storey office located fronting South Beach Parade at its junction with Beevor Road within the South Denes Industrial Area approximately I mile south of Great Yarmouth Town Centre. The immediate surrounding area is undergoing considerable redevelopment, improvement and change in relation to the ongoing construction of the North Sea Windfarms. The immediate area is popular with a variety of engineering businesses including C-Mac, RBD Glass. The outer Harbour operated by Peele Ports is closeby.