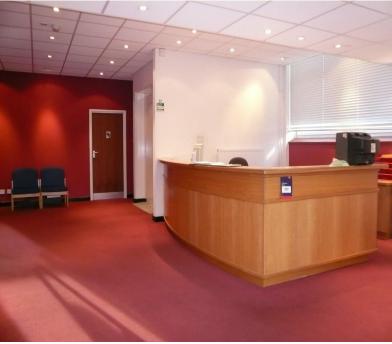

#### PROPERTY DESCRIPTION

The property comprises a detached two storey office building of brick construction under a flat roof. Main access to the building is via a reception area off Beevor Road. The ground floor provides a reception area with lift to the first floor. The first floor provides good quality offices – a mix of open plan and cellular spaces.

The general specification is as follows:-

- Solid Floors
- LG2 Lighting
- Carpeting
- Security Swipe Card Access
- Double Glazed Windows
- Disabled Access and Facilities
- Suspended Ceiling and Acoustic Tiles
- Toilets