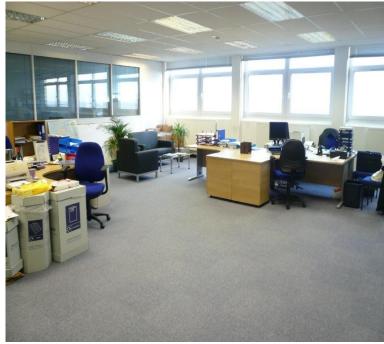

#### PROPERTY DESCRIPTION

The property comprises a detached two storey office building of brick construction under a flat roof. Main access to the building is via a reception area off Beevor Road. The ground floor provides a reception area with lift to the first floor. The first floor provides good quality offices – a mix of open plan and cellular spaces.

The general specification is as follows:-

- Solid Floors
- LG2 Lighting
- Carpeting
- Security Swipe Card Access
- Double Glazed Windows
- Disabled Access and Facilities
- Suspended Ceiling and Acoustic Tiles
- Toilets