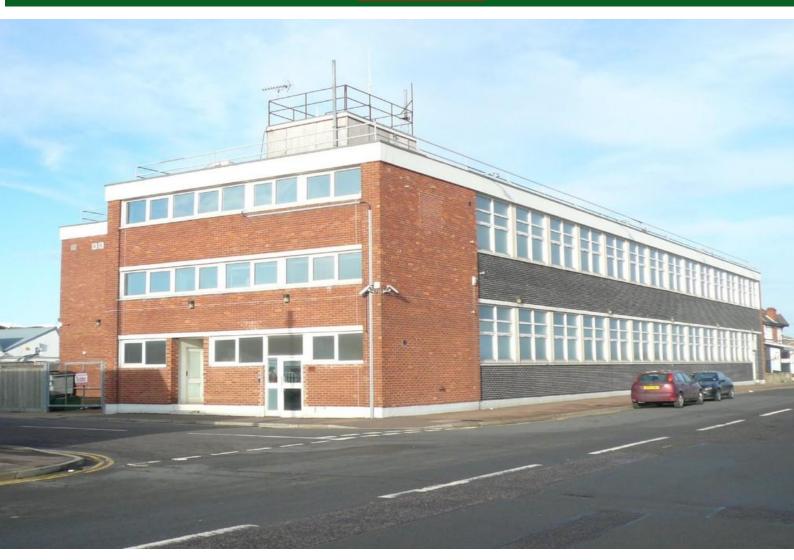

#### LOCATION

Nelson House is a detached two storey office located fronting South Beach Parade at its junction with Beevor Road within the South Denes Industrial Area approximately I mile south of Great Yarmouth Town Centre. The immediate surrounding area is undergoing considerable redevelopment, improvement and change in relation to the ongoing construction of the North Sea Windfarms. The immediate area is popular with a variety of engineering businesses including C-Mac, RBD Glass. The outer Harbour operated by Peele Ports is closeby.

#### PROPERTY DESCRIPTION

The property comprises a detached two storey office building of brick construction under a flat roof. Main access to the building is via a reception area off Beevor Road. The ground floor provides a reception area with lift to the first floor. The first floor provides good quality offices – a mix of open plan and cellular spaces.