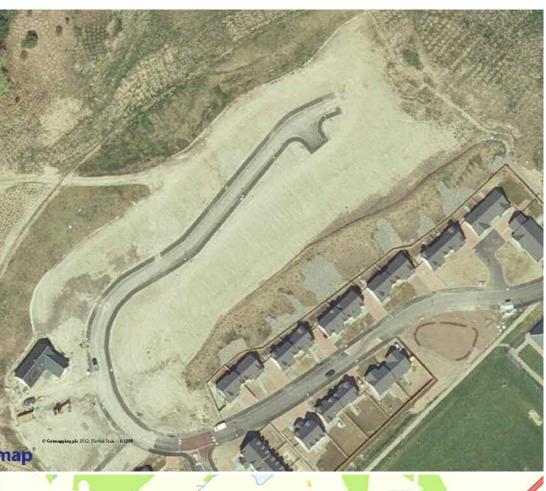

- Development with 8 remaining undeveloped plots
- · Full infrastructure and services in place
- Situated within the picturesque village of Strathpeffer
- Offers a fantastic opportunity to a developer to develop a bespoke housing development
- Opportunity to rework existing planning, subject to relevant consents

### **DESCRIPTION**

Full and detailed planning has been granted towards the site for the creation of 10 detached residential dwellings 2 of which have been developed. The subjects for sale are the remaining 8 plots with full details of the current planning, detailed within the Highland Council e-planning (ref no: 10/03608/FUL).

# **DIRECTIONS**

The Heights are situated in Ulladale Crescent, just off the A834 (Dingwall, Strathpeffer and Contin Road) within close proximity to Strathpeffer Primary School and Community Centre. Dingwall is situated 5 miles to the East (traveling on the A834) whilst Inverness is a distance of 20 miles best reached via the A835 and A9.