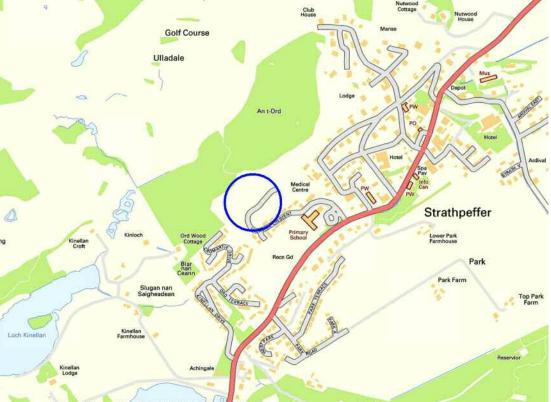

### **LOCATION**

Strathpeffer is an affluent village and spa town situated in Ross and Cromarty, with a resident population of 1,469 persons. There are amenties within the village its self including a primary school/ nursery, community centre and village shops. There are further and more extensive amenities contained within the larger town of Dingwall, which lies some 5 miles distant and has a resident population of 5,000 persons.

# **DIRECTIONS**

The Heights are situated in Ulladale Crescent, just off the A834 (Dingwall, Strathpeffer and Contin Road) within close proximity to Strathpeffer Primary School and Community Centre. Dingwall is situated 5 miles to the East (traveling on the A834) whilst Inverness is a distance of 20 miles best reached via the A835 and A9.