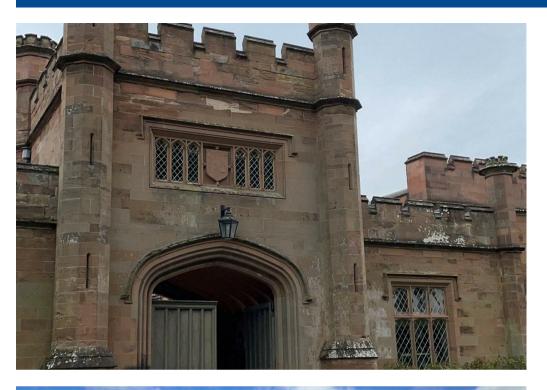

The impressive Stoneleigh Abbey is approached via a tree-lined driveway and is surrounded by spectacular grounds.

Within the Abbey grounds are the refurbished Mews buildings. The mews are split into eight suites. They can be taken individually, in combination or as a whole. Extensive on-site parking can be agreed by separate negotiation.