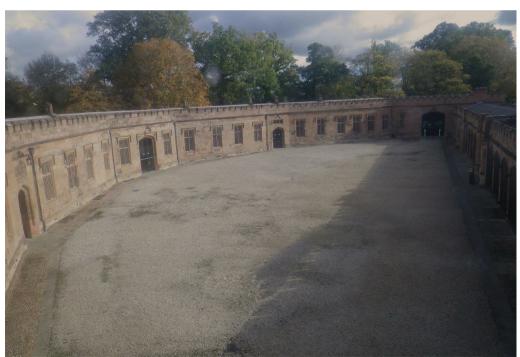

The impressive Stoneleigh Abbey is approached via a tree-lined driveway and is surrounded by spectacular grounds.

Within the Abbey grounds are the refurbished Mews buildings. The mews are split into eight suites. They can be taken individually, in combination or as a whole. Extensive on-site parking can be agreed by separate negotiation.

### Location

Stoneleigh Abbey is situated 3.5 miles south of Coventry, 2 miles west of Kenilworth and 3 miles north of Leamington and Warwick. There is excellent access from the A46 to the M40 at J15. It also links to the M45. M6 and M1.