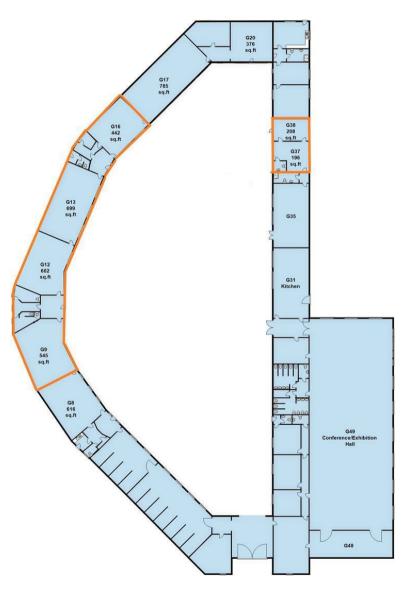

# Accommodation

Suite G8 - Let

Suite G9 - 545 Sq. Ft

Suite G12 - 602 Sa Ft

Suite G13 - 699 Sa. Ft

Suite G16 - 442 Sa. Ft

Suite G17 - Let

Suite G20 - Let

Suite G37 - 404 Sa Ft

Total - 2,692 Sq. Ft

# Plan

For further information please email commercial@sheldonbosleyknight.co.uk