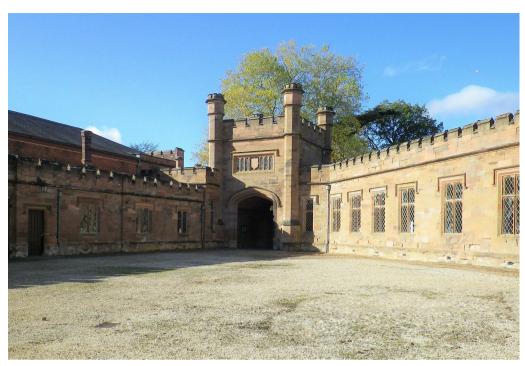

The impressive Stoneleigh Abbey is approached via a tree-lined driveway and is surrounded by spectacular grounds.

Within the Abbey grounds are the refurbished Mews buildings. The mews are split into eight suites. They can be taken individually, in combination or as a whole. Extensive on-site parking can be agreed by separate negotiation.