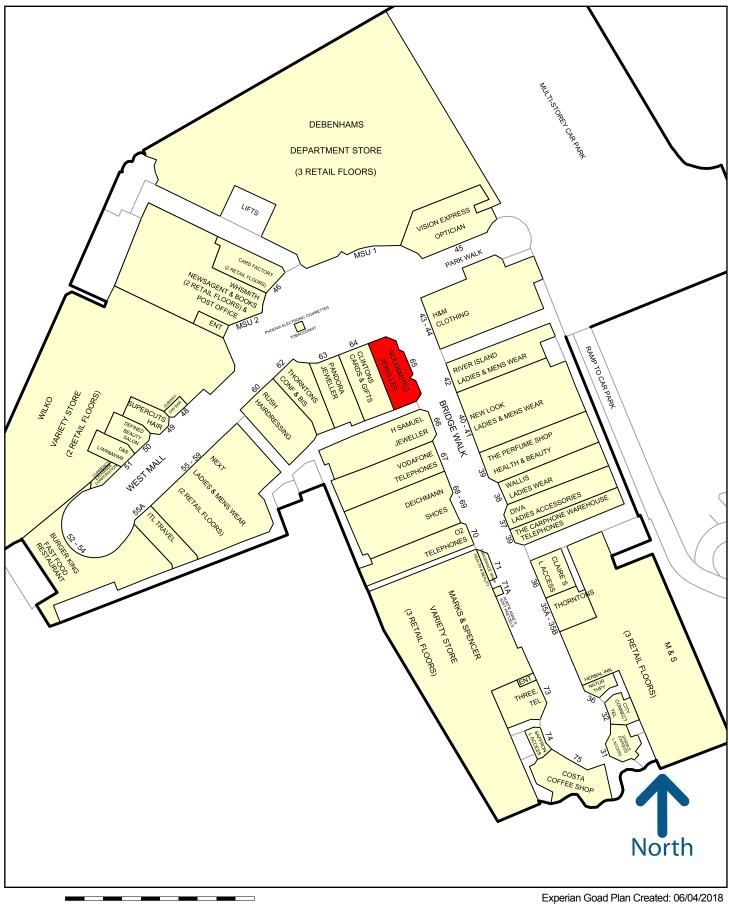

## LOCATION

The premises benefit from a return frontage located in a visible and central position within The Exchange Shopping Centre. The unit is adjacent to Clintons and opposite H&M and River Island. Nearby retailers include Pandora, Ernest Jones, WH Smith, Debenhams, Next, New Look and Vodafone.