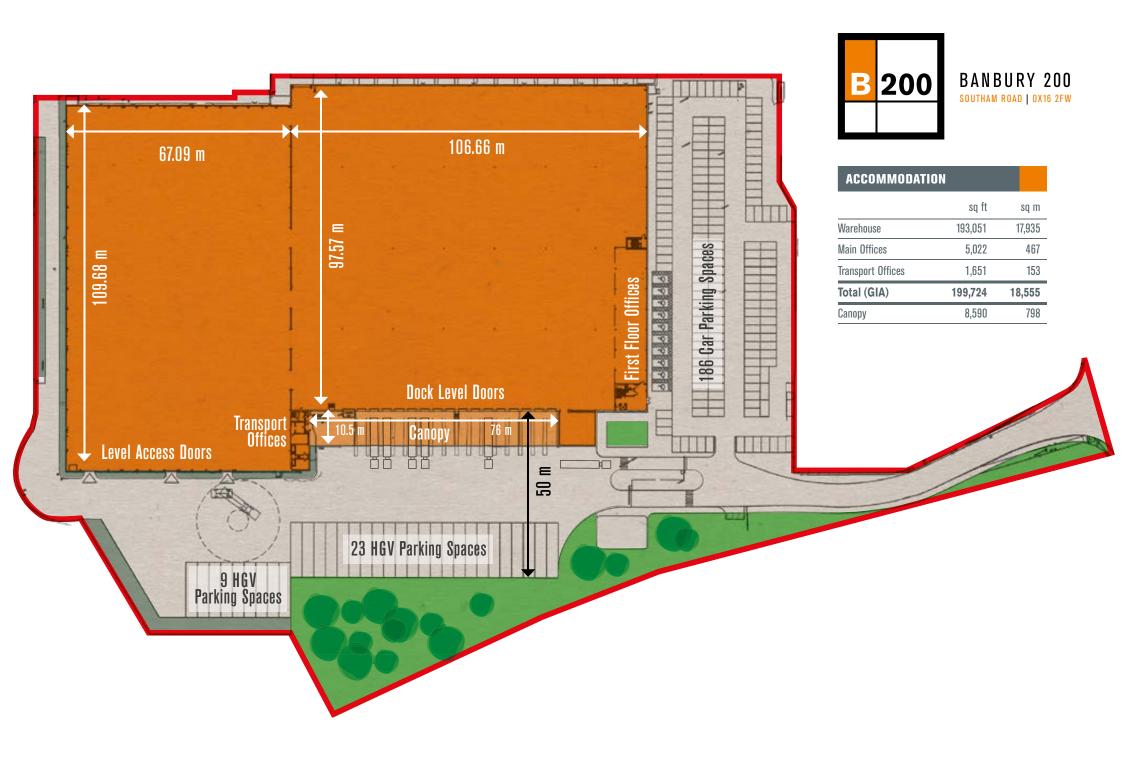

### **MAJOR LOCAL OCCUPIERS:**

3 level access doors

17 dock level doors with canopy

## **SPECIFICATION**

The building has been substantially refurbished to provide the following specification:

- 17 docks & 3 level access doors
- Eaves height 5.8m up to 9.6m
- 29,484 estimated pallet positions Narrow Isle
- 21,000 estimated pallet positions Standard Isle
- Canopy
- Offices (Ground & First Floor)
- 3 phase power (500 kva with ability to upgrade) and mains gas
- 50m deep yard
- 32 HGV parking spaces
- 186 car parking spaces
- EPC rating of C55
- The extensive refurbishment works provide a
   12 year guarantee in respect of the roof