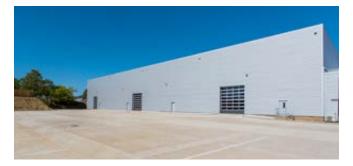

## **SPECIFICATION**

The building has been substantially refurbished to provide the following specification:

- 17 docks & 3 level access doors
- Eaves height 5.8m up to 9.6m
- 29,484 estimated pallet positions Narrow Isle
- 21,000 estimated pallet positions Standard Isle
- Canopy
- Offices (Ground & First Floor)
- 3 phase power (500 kva with ability to upgrade) and mains gas
- 50m deep yard
- 32 HGV parking spaces
- 186 car parking spaces
- EPC rating of C55
- The extensive refurbishment works provide a
   12 year guarantee in respect of the roof