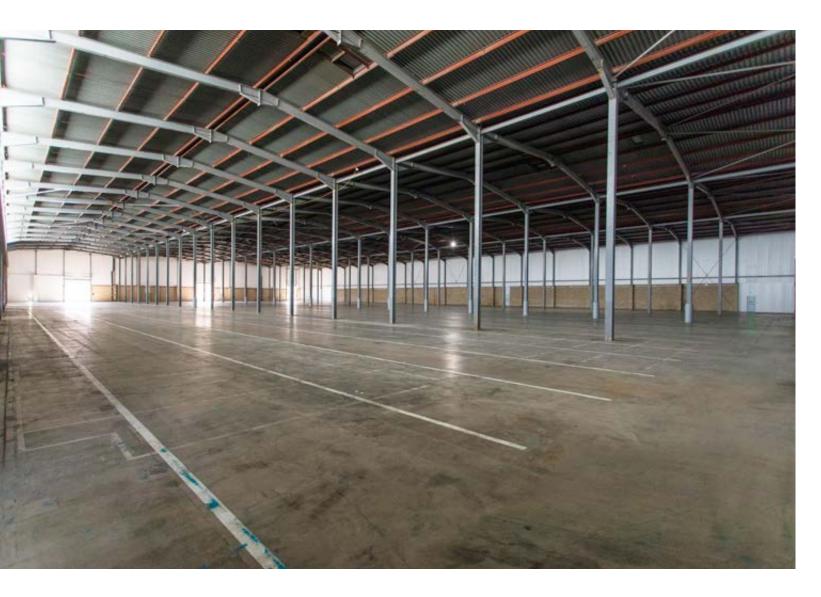

## **SPECIFICATION**

The building has been substantially refurbished to provide the following specification:

- 17 docks & 3 level access doors
- Eaves height 5.8m up to 9.6m
- 29,484 estimated pallet positions Narrow Isle
- 21,000 estimated pallet positions Standard Isle
- Canopy
- Offices (Ground & First Floor)
- 3 phase power (500 kva with ability to upgrade) and mains gas
- 50m deep yard
- 32 HGV parking spaces
- 186 car parking spaces
- EPC rating of C55
- The extensive refurbishment works provide a
   12 year guarantee in respect of the roof