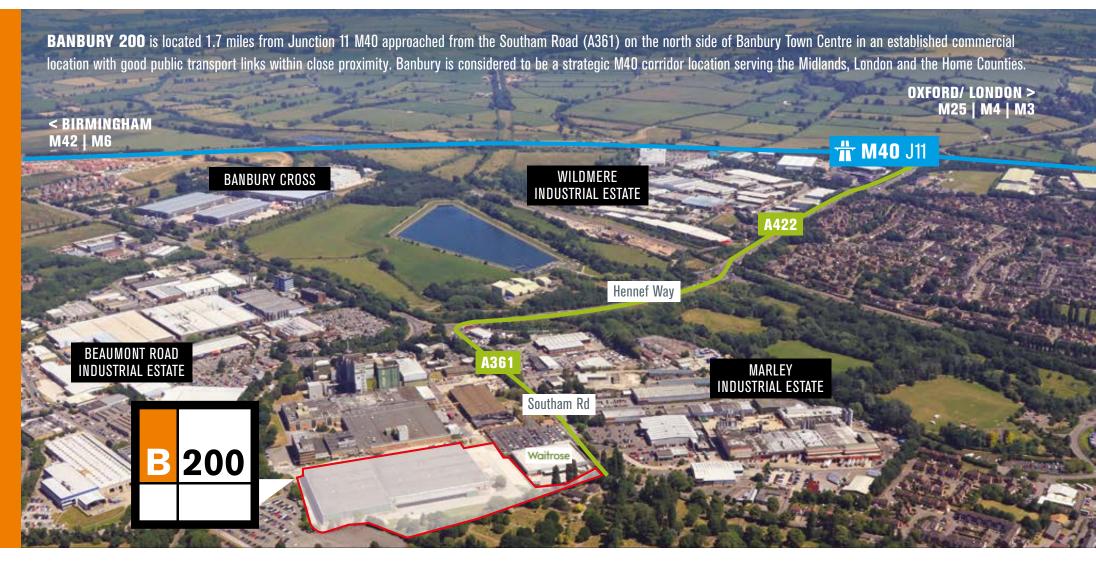

## **FULLY REFURBISHED**

Available for immediate occupation

BANBURY 200 SOUTHAM ROAD | OX16 2FW