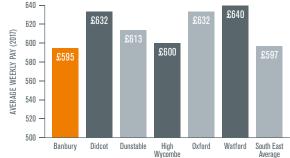

#### AFFORDABLE LABOUR SUPPLY

The average weekly pay for a full time worker in Banbury is less than other comparable South East locations.

This equates to an average saving of £2,340 per employee, per annum in comparison with Watford and would therefore show an annual saving of £234,000 per 100 employees.