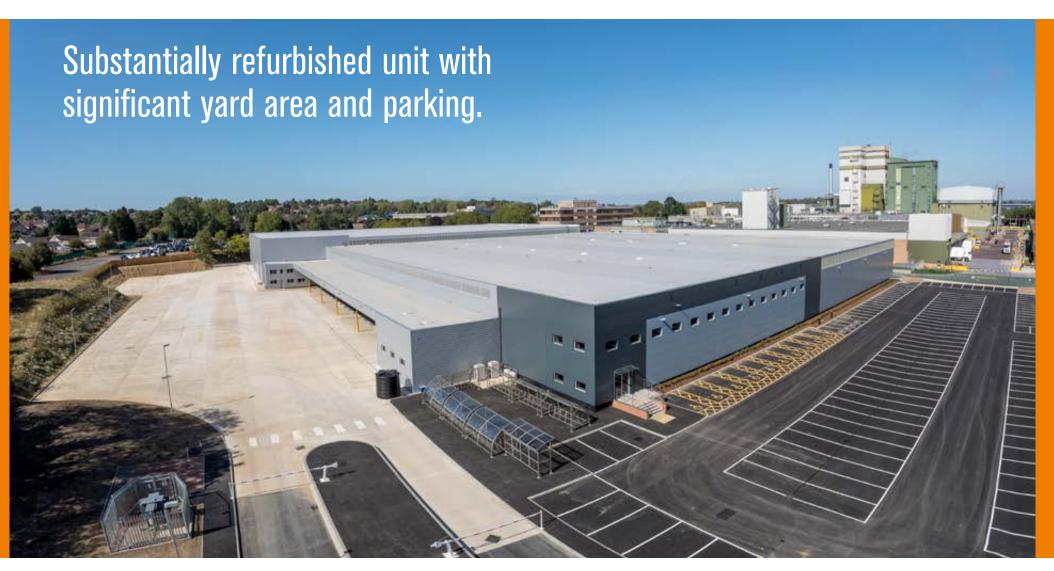

# INDUSTRIAL | WAREHOUSE UNIT

TO LET (may sell) 199,724 sq ft

## **FULLY REFURBISHED**

Available for immediate occupation

BANBURY 200 SOUTHAM ROAD | OX16 2FW

## **SPECIFICATION**

The building has been substantially refurbished to provide the following specification:

- 17 docks & 3 level access doors
- Eaves height 5.8m up to 9.6m
- 29,484 estimated pallet positions Narrow Isle
- 21,000 estimated pallet positions Standard Isle
- Canopy
- Offices (Ground & First Floor)
- 3 phase power (500 kva with ability to upgrade) and mains gas
- 50m deep yard
- 32 HGV parking spaces
- 186 car parking spaces
- EPC rating of C55
- The extensive refurbishment works provide a
   12 year guarantee in respect of the roof