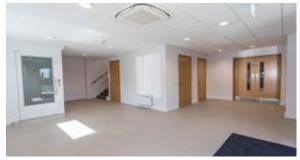

## **SPECIFICATION**

The building has been substantially refurbished to provide the following specification:

- 17 docks & 3 level access doors
- Eaves height 5.8m up to 9.6m
- 29,484 estimated pallet positions Narrow Isle
- 21,000 estimated pallet positions Standard Isle
- Canopy
- Offices (Ground & First Floor)
- 3 phase power (500 kva with ability to upgrade) and mains gas
- 50m deep yard
- 32 HGV parking spaces
- 186 car parking spaces
- EPC rating of C55
- The extensive refurbishment works provide a
   12 year guarantee in respect of the roof