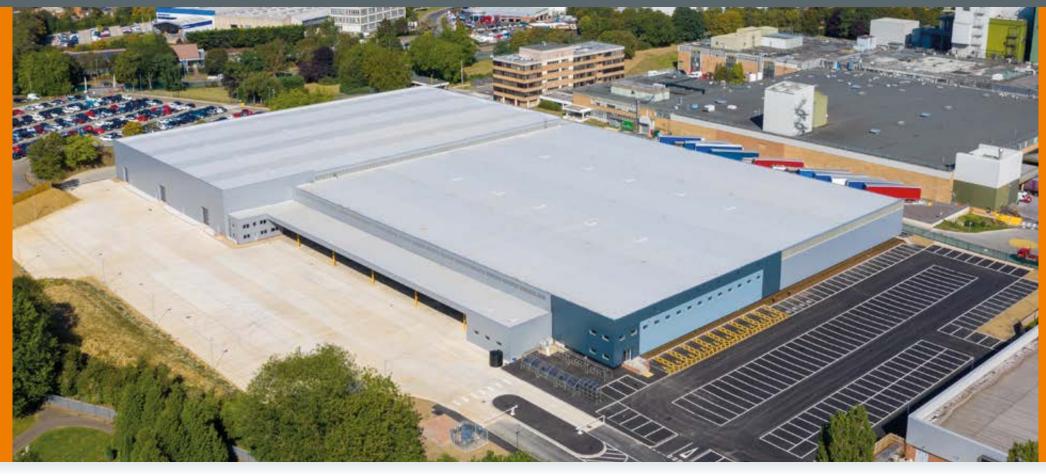

## **FULLY REFURBISHED**

Available for immediate occupation

BANBURY 200 SOUTHAM ROAD | OX16 2FW

## **SPECIFICATION**

The building has been substantially refurbished to provide the following specification:

- 17 docks & 3 level access doors
- Eaves height 5.8m up to 9.6m
- 29,484 estimated pallet positions Narrow Isle
- 21,000 estimated pallet positions Standard Isle
- Canopy
- Offices (Ground & First Floor)
- 3 phase power (500 kva with ability to upgrade) and mains gas
- 50m deep yard
- 32 HGV parking spaces
- 186 car parking spaces
- EPC rating of C55
- The extensive refurbishment works provide a
   12 year guarantee in respect of the roof