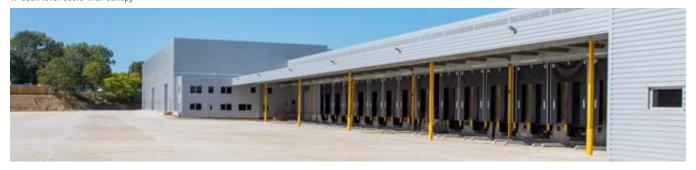

### **MAJOR LOCAL OCCUPIERS:**

3 level access doors

17 dock level doors with canopy

## **SPECIFICATION**

The building has been substantially refurbished to provide the following specification:

- 17 docks & 3 level access doors
- Eaves height 5.8m up to 9.6m
- 29,484 estimated pallet positions Narrow Isle
- 21,000 estimated pallet positions Standard Isle
- Canopy
- Offices (Ground & First Floor)
- 3 phase power (500 kva with ability to upgrade) and mains gas
- 50m deep yard
- 32 HGV parking spaces
- 186 car parking spaces
- EPC rating of C55
- The extensive refurbishment works provide a
   12 year guarantee in respect of the roof