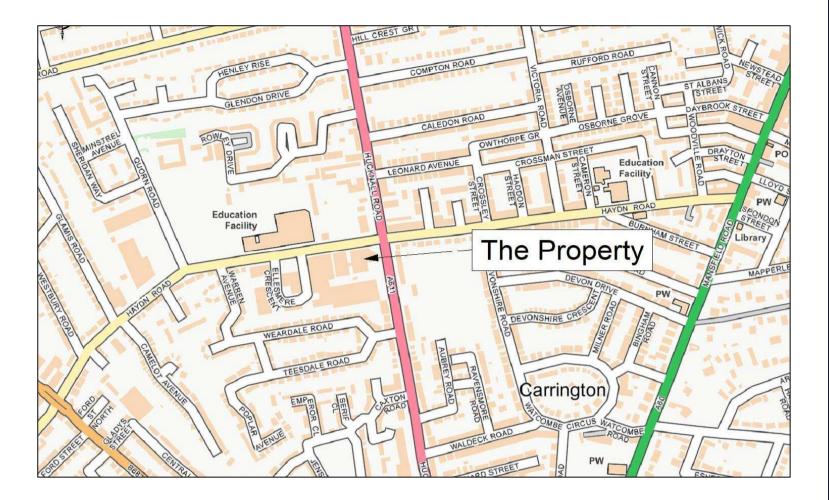

Hartley House Business Centre is situated on the corner of Haydn Road and Hucknall Road (A611) approximately 2 miles north of the City Centre.