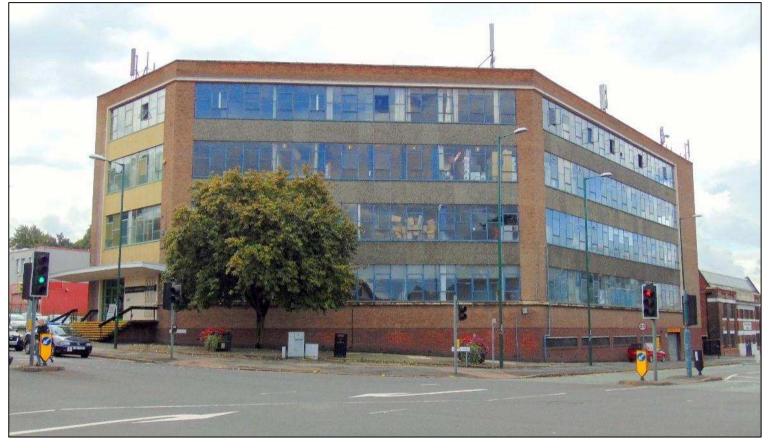

#### Description

The premises are arranged over three floors and provide a series of workshop/studio spaces. There are shared reception and welfare facilities together with both personnel and goods lifts which service all parts of the building.

The workshop spaces each benefit from an excellent amount of natural light together with double door loading, strip lighting and a solid concrete floor with substantial loading capacity.

Externally, there is substantial parking to the front and rear which is situated behind a secure gated forecourt.