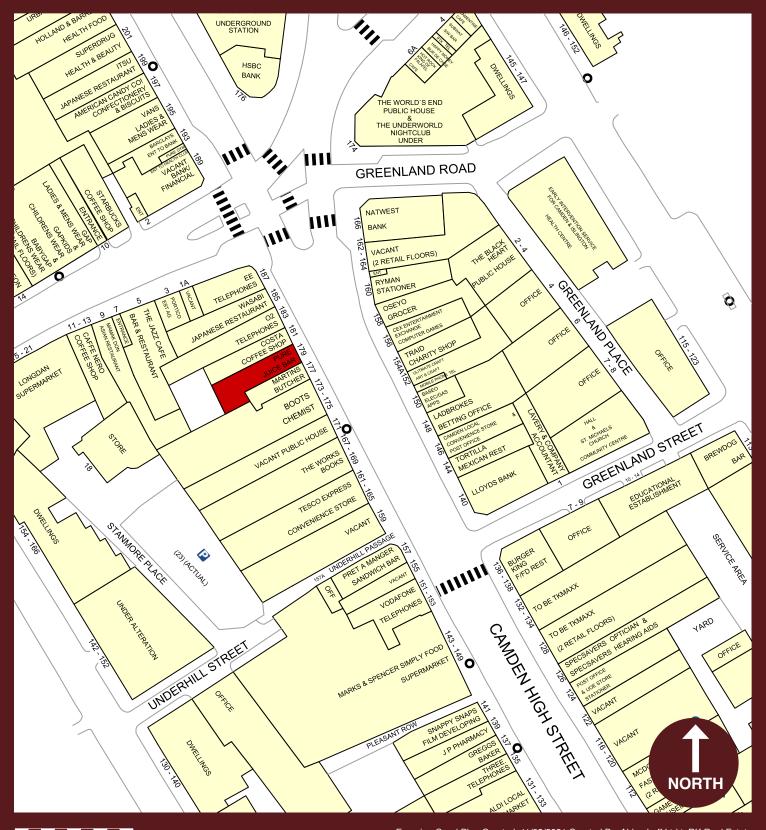

### Location

- The property is located in the High Street's prime pitch,
  1 minute's walk from Camden Town underground station which drives strong footfall 7 days a week.
- Immediate neighbours are Boots, Costa, Wasabi and EE.
  Retailers that anchor the High Street are Marks and Spencer and Aldi Express.
- TKMaxx are to open a 2 floor store on the High Street in May 2021

### **Contact**

Please contact Ryan Kennedy on **07715 001003** or joint agent Richard Yendle, JLL on **020 7087** 5218

**RK Real Estate** 

50 metres

Copyright and confidentiality Experian, 2020. © Crown copyright and database rights 2020. OS 100019885 Experian Goad Plan Created: 11/03/2021 Created By: Aldersheff Ltd taRK Real Estate