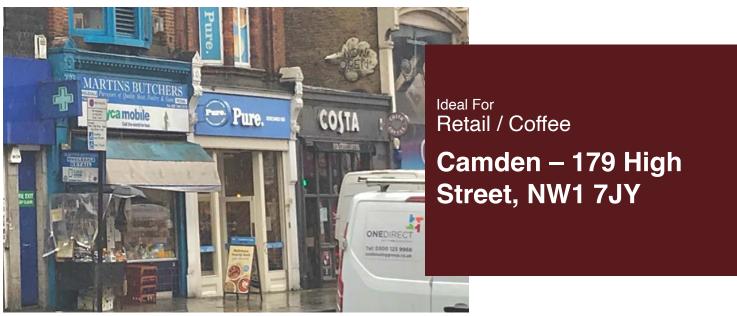

### Location

- The property is located in the High Street's prime pitch,
  1 minute's walk from Camden Town underground station which drives strong footfall 7 days a week.
- Immediate neighbours are Boots, Costa, Wasabi and EE.
  Retailers that anchor the High Street are Marks and Spencer and Aldi Express.
- TKMaxx are to open a 2 floor store on the High Street in May 2021

Click for Streetview