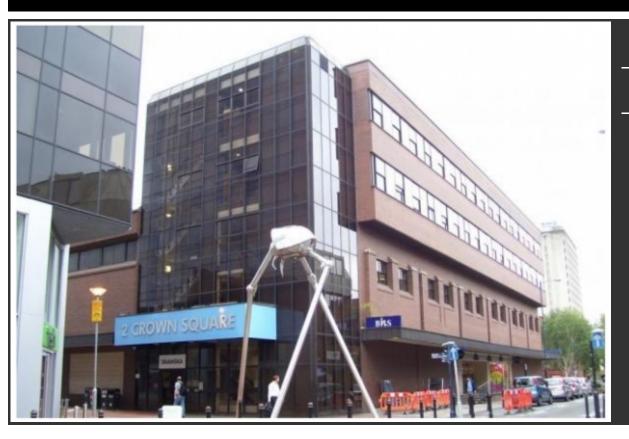

## 2 Crown Square, Woking

Self Contained Offices in Town Centre building

**6,125 to 12,250 sq ft NIA** (569 to 1,138 sq m )

Rent: Available on request

#### Description

The available accommodation comprises the entire upper parts of the building which consists of two regular, retangular shaped self contained office floors. The upper parts have their own separate entrance hall and reception area at ground floor level. The office floors provide high quality refurbished air conditioned accommodation benefitting from excellent natural light.