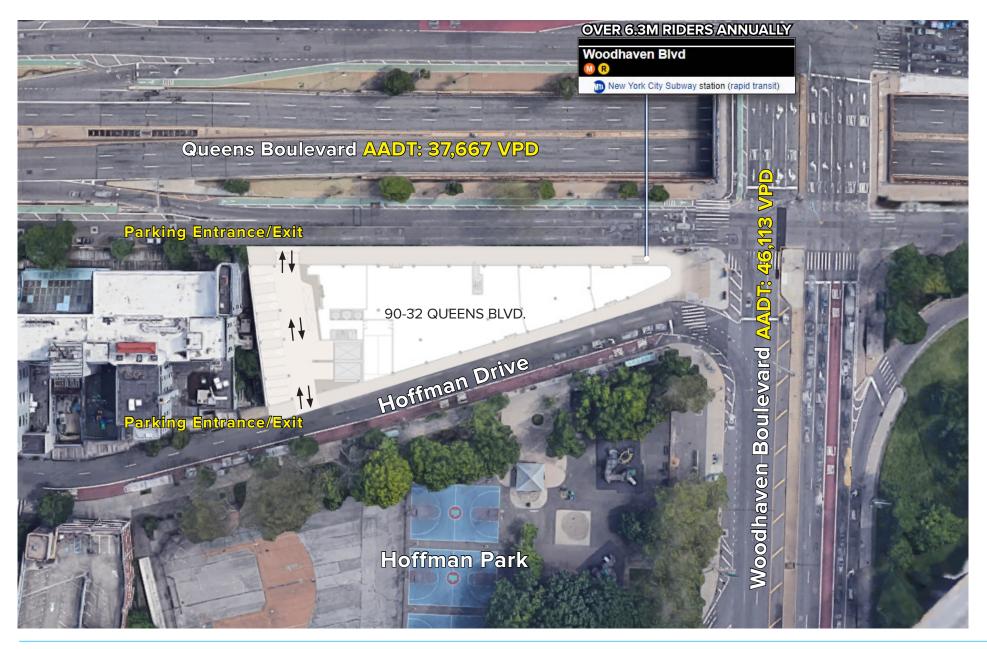

## **SITE PLAN**

### 90-32 QUEENS BOULEVARD, ELMHURST, NY 11373

120 NORTH VILLAGE AVENUE ROCKVILLE CENTRE, NY 11570 www.schuckmanrealty.com