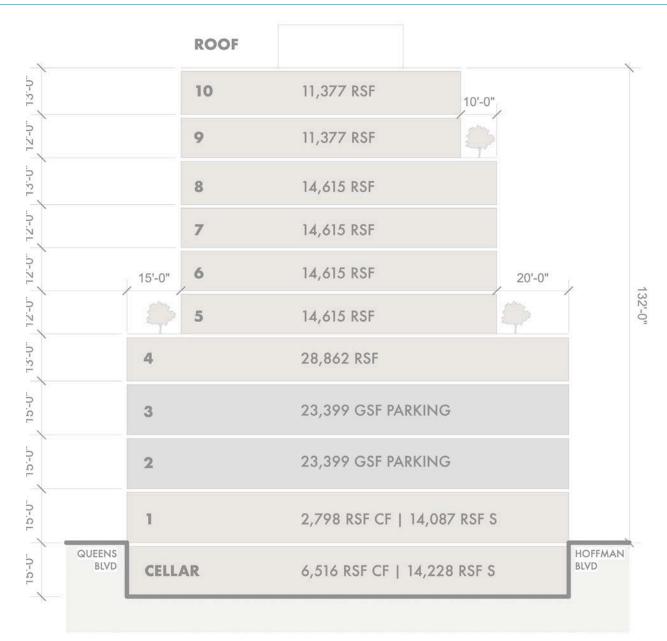

# **BULKING AND SECTION**

### 90-32 QUEENS BOULEVARD, ELMHURST, NY 11373

120 NORTH VILLAGE AVENUE ROCKVILLE CENTRE, NY 11570 www.schuckmanrealty.com CONTACT EXCLUSIVE BROKERS FOR DETAILS:

TRENT E. DICKEY Associate RE Broker trent@schuckmanrealty.com KENNETH SCHUCKMAN President • RE Broker ken@schuckmanrealty.com

#### **AVAILABLE SPACE:**

BUILDING TOTAL: 164,414 SF LOWER LEVEL: 7,422 SF COMMERCIAL GROUND LEVEL: 16,885 SF SECOND FLOOR: PARKING FLOOR 3 - 10 COMMUNITY FACILITY