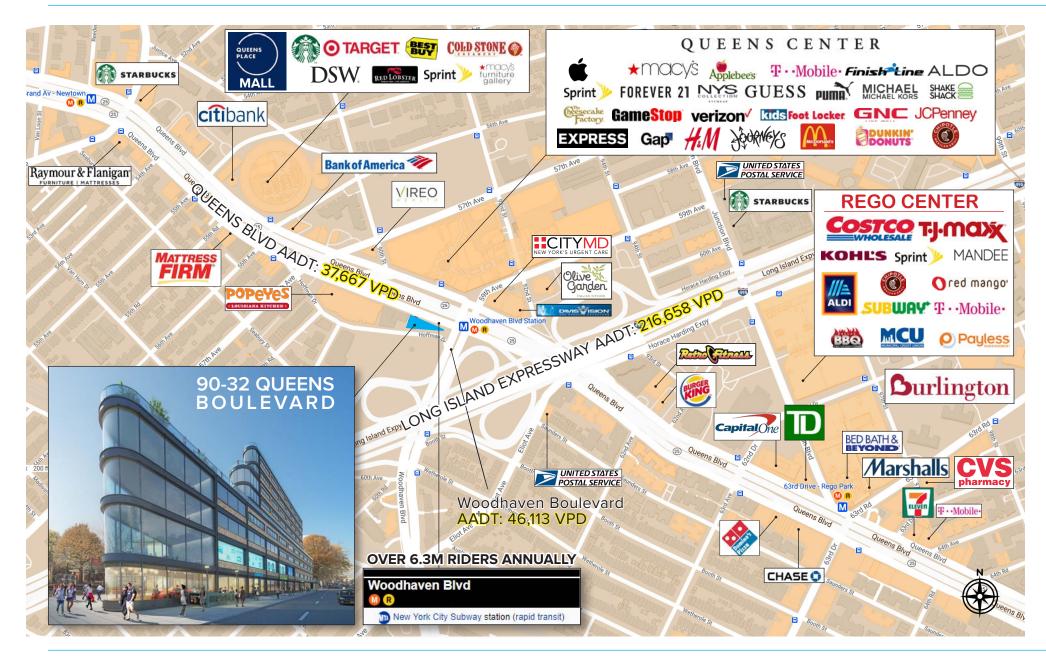

### **RETAIL MAP**

120 NORTH VILLAGE AVENUE ROCKVILLE CENTRE, NY 11570 www.schuckmanrealty.com CONTACT EXCLUSIVE BROKERS FOR DETAILS:

TRENT E. DICKEY Associate RE Broker trent@schuckmanrealty.com

### 90-32 QUEENS BOULEVARD, ELMHURST, NY 11373

| Mall/Shopping Center Name | Direction | Distance |
|---------------------------|-----------|----------|
| Queens Center             | NE        | 0.2      |
| Queens Place              | NW        | 0.3      |
| Rego Park Center I & II   | SE        | 0.5      |
| The Shops at Atlas Park   | SE        | 1.7      |
|                           |           |          |