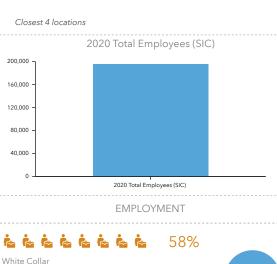

# **DEMOGRAPHIC INFORMATION**

### 90-32 QUEENS BOULEVARD, ELMHURST, NY 11373

|                               | .5 MILE  | 1 MILE   | 3 MILES  |
|-------------------------------|----------|----------|----------|
| 2020 POPULATION               | 35,822   | 180,539  | 908,204  |
| 2020 MEDIAN AGE               | 40.6     | 39.1     | 38.6     |
|                               |          |          |          |
| 2020 AVERAGE HOUSEHOLD INCOME | \$81,478 | \$77,456 | \$86,241 |
| 2025 AVERAGE HOUSEHOLD INCOME | \$86,272 | \$82,325 | \$93,846 |
|                               |          |          |          |
| 2020 TOTAL HOUSEHOLDS         | 12,755   | 62,542   | 322,531  |
| 2025 TOTAL HOUSEHOLDS         | 12,962   | 63,129   | 325,209  |
| 2020 AVERAGE HOUSEHOLD SIZE   | 2.81     | 2.88     | 2.80     |
|                               |          |          |          |