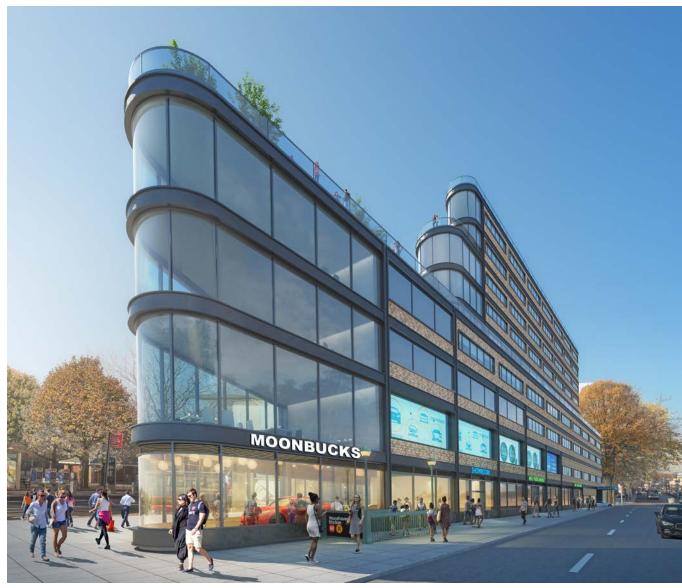

# **PROPERTY DESCRIPTION**

### 90-32 QUEENS BOULEVARD, ELMHURST, NY 11373

PROPERTY USE: RETAIL • OFFICE • COMMUNITY USE

#### **AVAILABLE SPACE:**

BUILDING TOTAL: 164,414 SF LOWER LEVEL: 7,422 SF COMMERCIAL GROUND LEVEL: 16,885 SF SECOND FLOOR: PARKING FLOOR 3 - 10 COMMUNITY FACILITY

#### **FRONTAGE:**

362' ON QUEENS BOULEVARD

#### PARKING:

288 SPACES

#### HIGHLIGHTS:

- 2 FULL LOADING DOCKS
- 2 PRIVATE TERRACES
- NEW CONSTRUCTION CLASS A OFFICE, RETAIL, COMMUNITY FACILITY.
- PRIME CORNER OF QUEENS BOULEVARD AND WOODHAVEN BOULEVARD
- DIRECTLY ACROSS FROM QUEENS CENTER MALL AND HOFFMAN PARK.
- WOODHAVEN BOULEVARD **M B** SUBWAY AND BUS STOP ON SITE