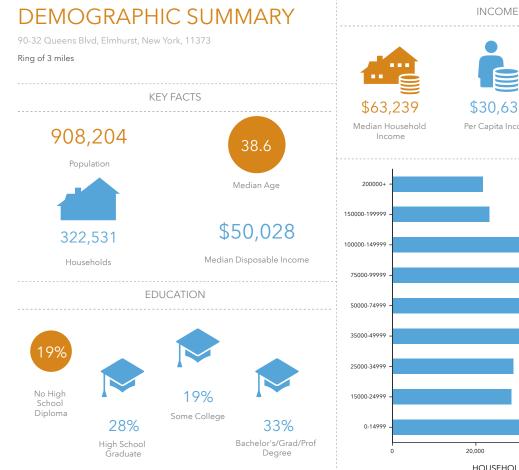

# **DEMOGRAPHIC INFORMATION**

### 90-32 QUEENS BOULEVARD, ELMHURST, NY 11373

|                               | .5 MILE  | 1 MILE   | 3 MILES  |
|-------------------------------|----------|----------|----------|
| 2020 POPULATION               | 35,822   | 180,539  | 908,204  |
| 2020 MEDIAN AGE               | 40.6     | 39.1     | 38.6     |
|                               |          |          |          |
| 2020 AVERAGE HOUSEHOLD INCOME | \$81,478 | \$77,456 | \$86,241 |
| 2025 AVERAGE HOUSEHOLD INCOME | \$86,272 | \$82,325 | \$93,846 |
|                               |          |          |          |
| 2020 TOTAL HOUSEHOLDS         | 12,755   | 62,542   | 322,531  |
| 2025 TOTAL HOUSEHOLDS         | 12,962   | 63,129   | 325,209  |
| 2020 AVERAGE HOUSEHOLD SIZE   | 2.81     | 2.88     | 2.80     |
|                               |          |          |          |