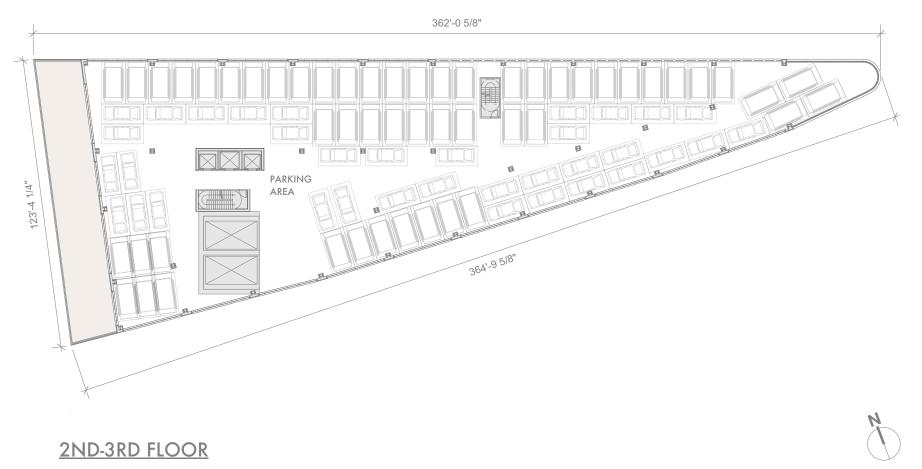

# **BULKING AND SECTION**

#### **AVAILABLE SPACE:**

BUILDING TOTAL: 164,414 SF LOWER LEVEL: 7,422 SF COMMERCIAL GROUND LEVEL: 16,885 SF SECOND FLOOR: PARKING FLOOR 3 - 10 COMMUNITY FACILITY