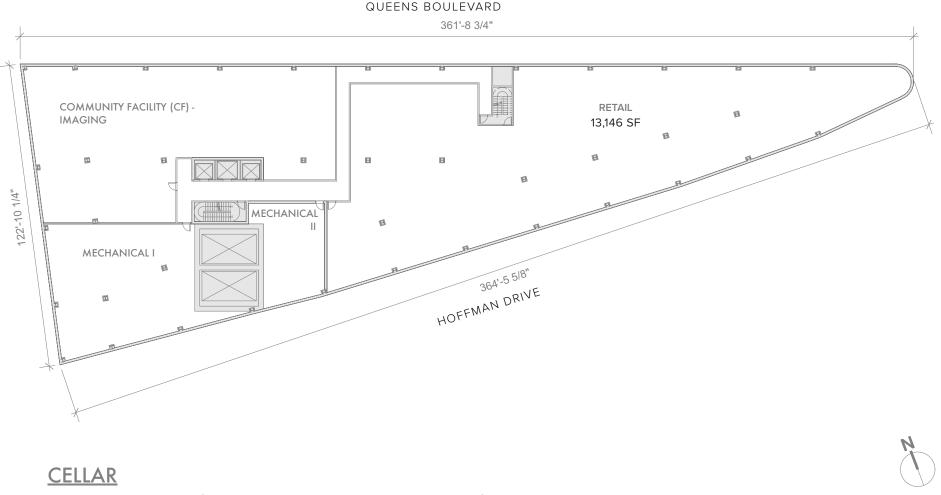

# **BULKING AND SECTION**

#### **AVAILABLE SPACE:**

BUILDING TOTAL: 164,414 SF LOWER LEVEL: 7,422 SF COMMERCIAL GROUND LEVEL: 16,885 SF SECOND FLOOR: PARKING FLOOR 3 - 10 COMMUNITY FACILITY