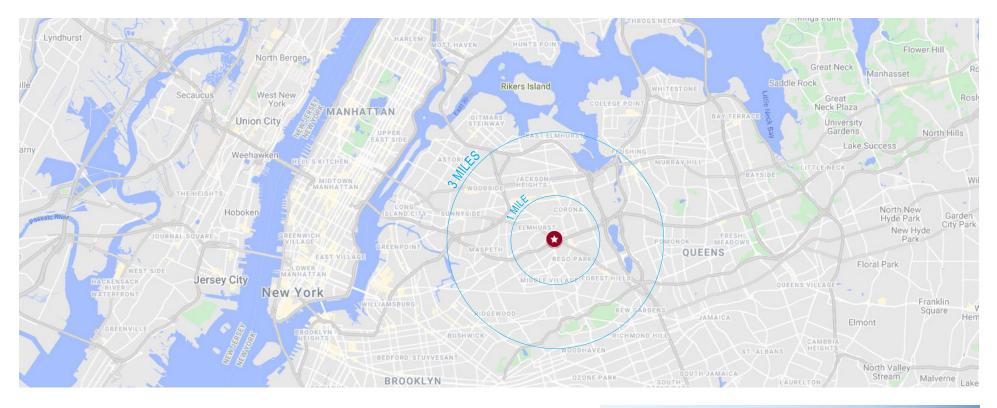

# **DEMOGRAPHIC INFORMATION**

### 90-32 QUEENS BOULEVARD, ELMHURST, NY 11373

|                               | .5 MILE  | 1 MILE   | 3 MILES  |
|-------------------------------|----------|----------|----------|
| 2020 POPULATION               | 35,822   | 180,539  | 908,204  |
| 2020 MEDIAN AGE               | 40.6     | 39.1     | 38.6     |
|                               |          |          |          |
| 2020 AVERAGE HOUSEHOLD INCOME | \$81,478 | \$77,456 | \$86,241 |
| 2025 AVERAGE HOUSEHOLD INCOME | \$86,272 | \$82,325 | \$93,846 |
|                               |          |          |          |
| 2020 TOTAL HOUSEHOLDS         | 12,755   | 62,542   | 322,531  |
| 2025 TOTAL HOUSEHOLDS         | 12,962   | 63,129   | 325,209  |
| 2020 AVERAGE HOUSEHOLD SIZE   | 2.81     | 2.88     | 2.80     |
|                               |          |          |          |