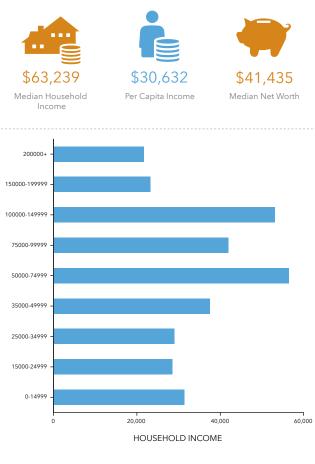

# **DEMOGRAPHIC INFORMATION**

### 90-32 QUEENS BOULEVARD, ELMHURST, NY 11373

| Mall/Shopping Center Name | Direction | Distance |
|---------------------------|-----------|----------|
| Queens Center             | NE        | 0.2      |
| Queens Place              | NW        | 0.3      |
| Rego Park Center I & II   | SE        | 0.5      |
| The Shops at Atlas Park   | SE        | 1.7      |
|                           |           |          |