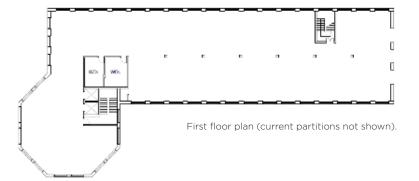

The office space is a mix of open plan and partitioned areas.

## AVAILABILITY

The building is available as a whole or on a floor by floor basis on a new lease direct from the Landlord.

| Floor    | sq ft  | sq m    |
|----------|--------|---------|
| Third    | 631    | 58.6    |
| Second   | 6,066  | 563.5   |
| First    | 7,501  | 696.8   |
| Ground   | 7,372  | 684.9   |
| Basement | 564    | 52.4    |
| Total    | 22,134 | 2,056.2 |