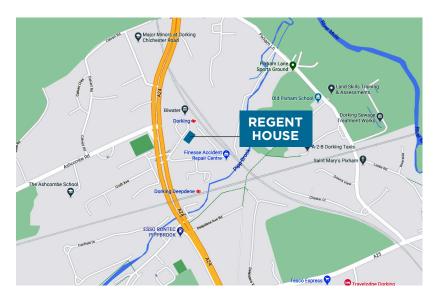

#### LOCATION

Regent House is situated adjacent to Dorking train station with good road and rail links.

Dorking is situated on the A24/A25 intersection connecting to Leatherhead, Guildford, Reigate and Horsham. The town benefits from 3 train stations providing regular services to London, Guildford, Redhill and Gatwick.