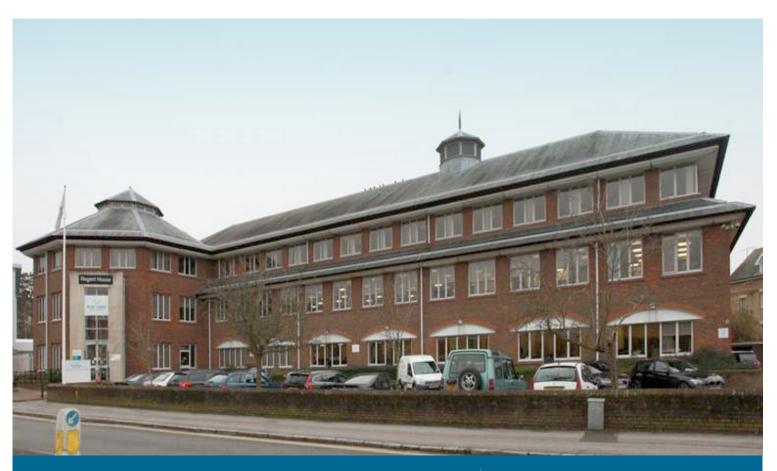

REGENT HOUSE, STATION APPROACH, DORKING, RH4 1TH

To Let or For Sale 22,134 sq ft (2,056.2 sq m)

Dorking is in Mole Valley District Council and the building is subject to an Article 4 Direction and therefore residential conversion via Permitted Development is not possible.

## DESCRIPTION

The office building sits on a self-contained site of 0.68 acres and is arranged over ground, first and second floors with additional basement storage with lift access and 3rd floor meeting room.