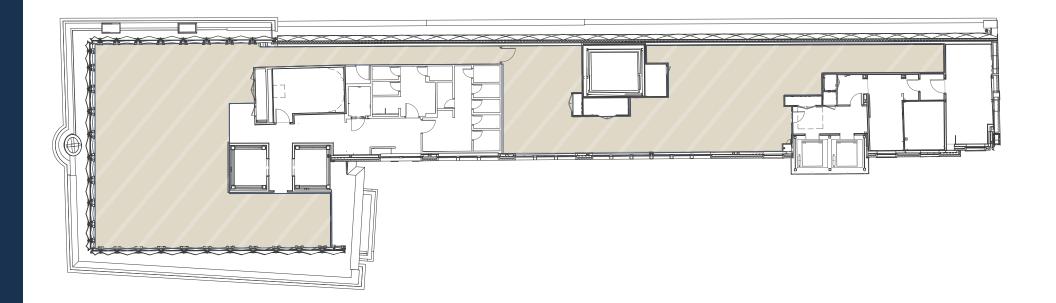

# 3,627sq ft 337sq m

## **ACCOMMODATION**

Two lifts provide entry to the main F&B space which benefits from natural light and stunning views on all four sides. A corridor provides access to ample back of house and kitchen space which, subject to design may also accommodate private dining or chefs table. There is also a separate goods lift and use of a loading bay.