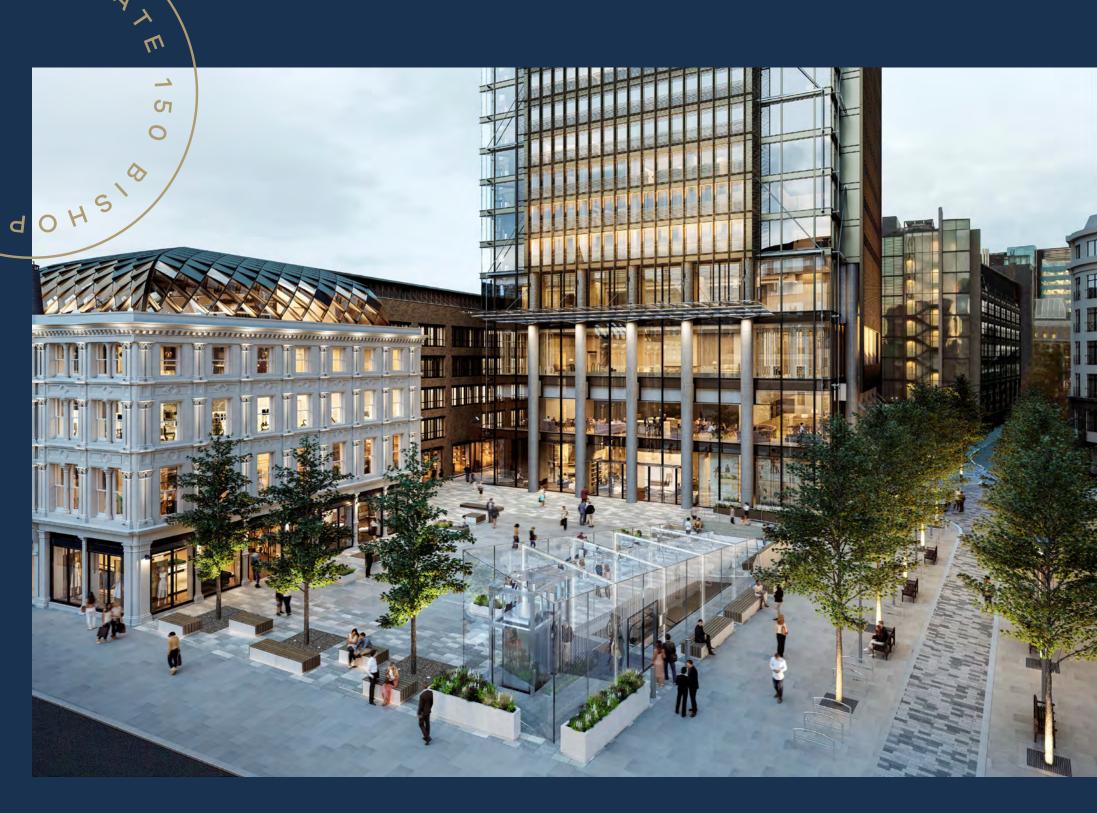

# A flagship rooftop restaurant space within a landmark period building on Bishopsgate.

The 144 year old Devonshire Row sits as part of a generous newly landscaped public plaza which provides a tranquil breathing space opposite Liverpool Street itself. Accessed directly off this plaza is the glass lattice rooftop restaurant space which is highly visible from street level and of course the Rail and Underground exits. Epitomising the juxtaposition of old and new London architecture, the 43-storey One Bishopsgate Plaza sits adjacent, encompassing the 237 bed Pan Pacific London hotel and 160 private luxury Sky Residences.

This enviable location and inviting environment is home to world class designer retail shops, a destination cocktail bar and offices that make it a 24-hour destination for meeting, living, working and discovering; a real lifestyle destination in the city.