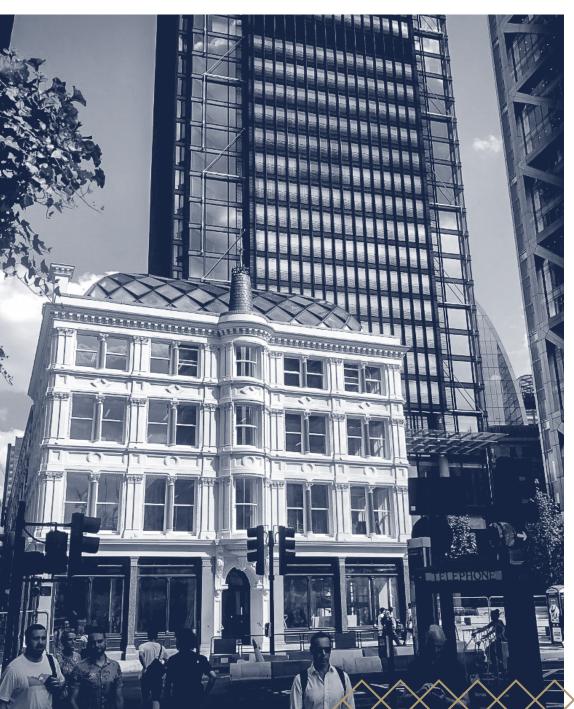

# A flagship rooftop restaurant space within a landmark period building on Bishopsgate.

The 144 year old Devonshire Row sits as part of a generous newly landscaped public plaza which provides a tranquil breathing space opposite Liverpool Street itself. Accessed directly off this plaza is the glass lattice rooftop restaurant space which is highly visible from street level and of course the Rail and Underground exits. Epitomising the juxtaposition of old and new London architecture, the 43-storey One Bishopsgate Plaza sits adjacent, encompassing the 237 bed Pan Pacific London hotel and 160 private luxury Sky Residences.