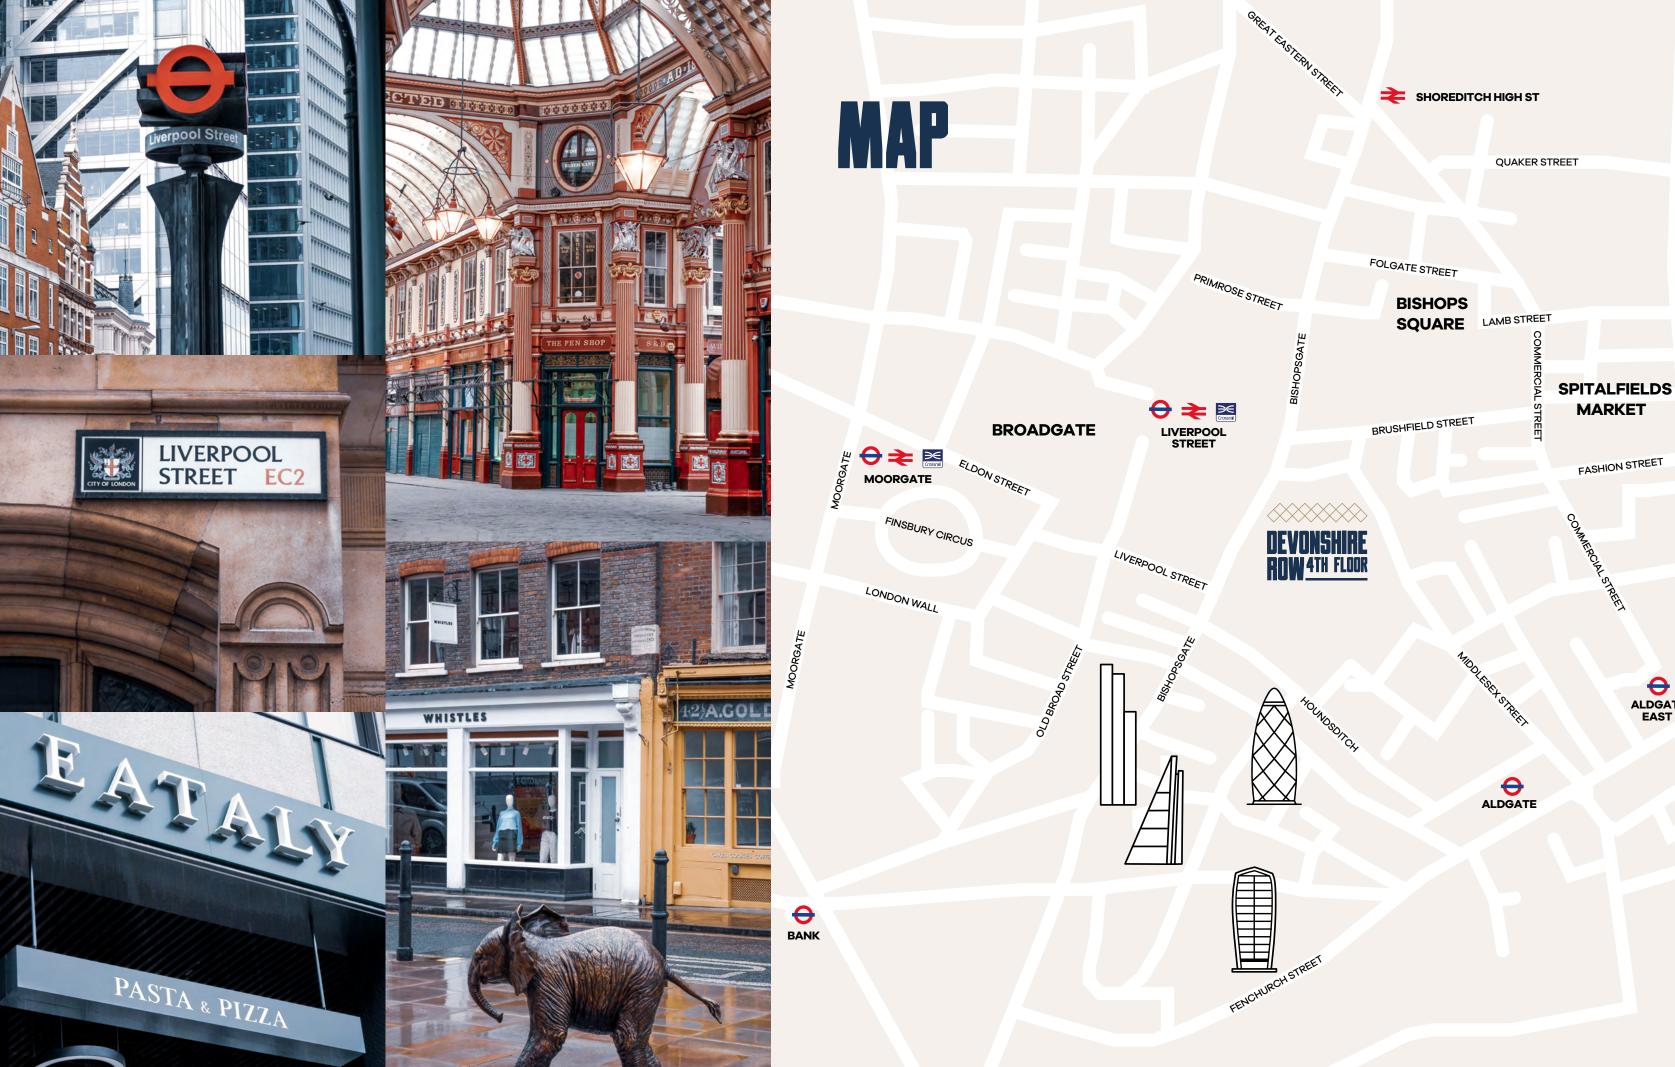

# SURROUNDED BY BUZZING NEW DESTINATIONS ALONG WITH OLD FAVOURITES

Historically rich and known for its modern skyscraper towers above the vestiges of medieval alleyways below, Bishopsgate has a pulsating beat of its own virtually 24/7. The creative neighbourhoods of Shoreditch and Spitalfields with their famous retail and leisure offers are within easy walking distance. Being on the doorstep of Liverpool Street station, affords this prime location with excellent connectivity to and from transport hubs as well as the rest of London.

ALDGATE EAST