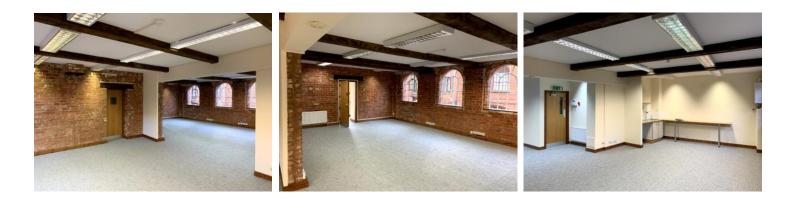

Internally, the Suites are predominantly open-plan, with Private Office/Meeting Rooms and Kitchenette.

There are separate male and female WCs on all floors.

Suite 4b - 523 sq ft (NIA) located on the 1<sup>st</sup> Floor. 2 car parking spaces are included.

Suite 6 - 1,214 sq ft (NIA) located on the  $1^{st}$  Floor. 4 car parking spaces are included.

Suites 4b and 6 are interconnecting and can be combined to create 1,737 sq ft.