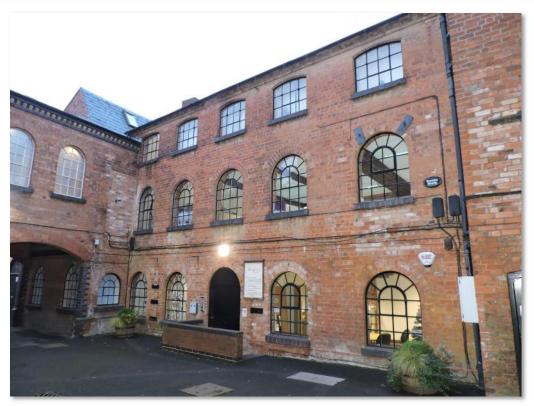

## SUITES 4B & 6 EMPIRE COURT, PROSPECT HILL, REDDITCH, B97 4DA

Prospect Hill, the former Birmingham main road A441, is one of the Town's principal local commuting routes at the head of which are St Stephens House and Grosvenor House. Just opposite, and slightly uphill of the new McCarthy and Stone is a short Victorian cul-de-sac, Albert Street.

Empire Court is part of the historic Listed British Mills complex made famous in the best-selling novel Young Jethro by Redditch author Roy Clews.

It's north, south and east-facing elevations dominate Albert Street, a handsome fully refurbished, 3-storey, red brick building interspersed with elegant cast iron curved headed windows.