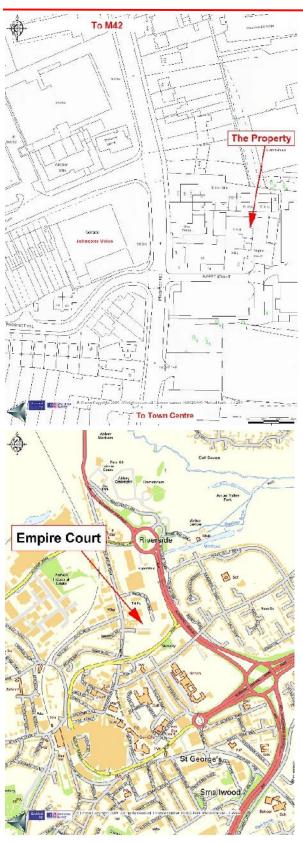

## SUITES 4B & 6 EMPIRE COURT, PROSPECT HILL, REDDITCH, B97 4DA

Prospect Hill, the former Birmingham main road A441, is one of the Town's principal local commuting routes at the head of which are St Stephens House and Grosvenor House. Just opposite, and slightly uphill of the new McCarthy and Stone is a short Victorian cul-de-sac, Albert Street.